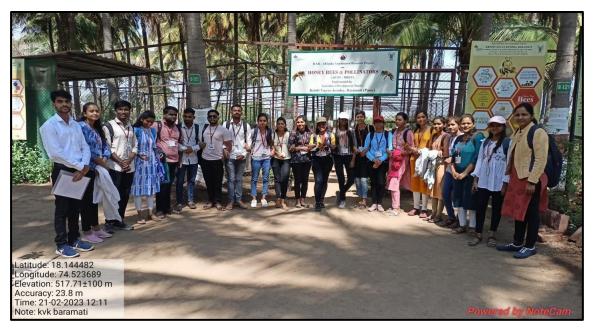

### Geo-tagged Photographs of the visit

Zoology Department Visit to KVK Baramati for Environment Awareness

Experts from KVK guiding the students about environment conservation

Students visited KVK Malegaon on21/02/2023

On 21<sup>st</sup> February 2023 at 11:00 am to 3:00 pm visit was guided by Anand sir & Asim Shaikh of KVK; in which students were taken to various departments like apiculture, fishery & animal husbandry. In apiary section, students observed different species of honey bees. In fishery section students observed different species of edible fishes & some ornamental fishes. In animal husbandry section they have given information about different poultry breeds & goat farming. I am submitting this report for your perusal. Thanking You,