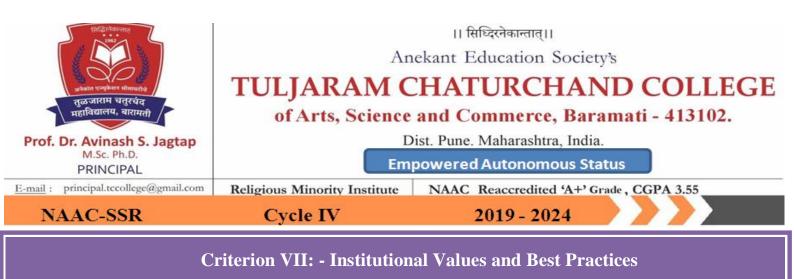

# KRISHI VIGYAN KENDRA, MALEGON, 2022-23 An Educational Visit

Agricultural Development Trust's Krishi Vigyan Kendra, Malegaon, Baramati is India's highly developed agricultural center comprises modern technology and demonstrations. The Post Graduate department of Zoology organized an educational visit to Krishi Vigyan Kendra, Malegaon on 21<sup>st</sup> February 2023. The visit aimed at students getting practical knowledge and hands on experience by visiting various departments of Apiculture, Fishery, and Animal Husbandry. Students participants observed how modern technology is being used to improve agriculture practices. Total 28 students were present in the visit led by Mr. Mayur Shitole and Mrs. Sharvari Shah.

### Geo-tagged Photographs of the visit

Zoology Department Visit to KVK Baramati for Environment Awareness

Experts from KVK guiding the students about environment conservation

Students visited KVK Malegaon on21/02/2023