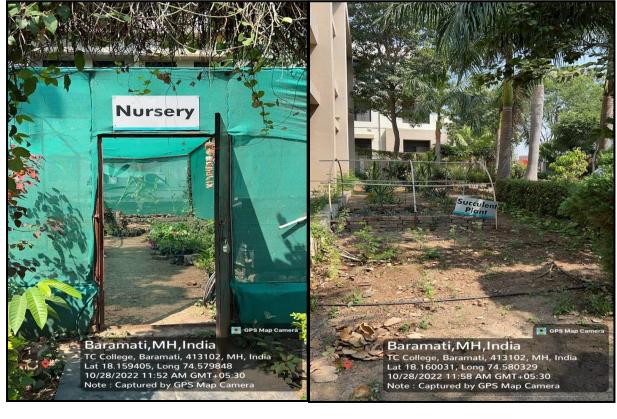

*



## Vehicle Parking for Visitors and Staff







No Vehicle Day on 3<sup>rd</sup> Wednesday every month

No Vehicle Day on 3<sup>rd</sup> Wednesday of every month





#### **Medicinal Plants Garden**



Landscaping in the Campus





## Landscaping in the College



# Landscaping in the College





## Landscaping in the Campus



## Landscaping in the College







#### Landscaping near Administrative Building

## Landscaping near College Auditorium (Jivraj Hall)





## Landscaping in the Campus



## Landscaping in the campus





## Landscaping in the College Ground



## **College Ground Landscaping**





# **Botanical Garden of the College**



## Kavivarya Moropant Botanical Garden of the College





## Nursery in Botanical Garden



## Nursery and Succulent plants garden





#### Bonsai Garden



# Fernery





# **Butterfly Garden**



# **Cactus Plants in Botanical garden**





#### **Plastic Collection Bins**



## Installed Bins to collect dry waste





#### **Plastic Collection Drive in the Campus**



## Students participating in Plastic-free campus drive





#### Students making the campus free from plastic



5H6H+2P3, Station Rd, Vivekanand Nagar, Baramati, Maharashtra 413102, India

Latitude 18.1597383333333333

Local 12:44:58 PM GMT 07:14:58 AM Longitude 74.579288333333334°

Altitude 556 m Sunday, 01.10.2023

#### Pledge not to use Plastic on the Campus







Kavivarya Moropant Botanical Garden – Lotus and Water lily





**Offering Samplings to guest** 





**QR** Codes for trees



QR codes to trees





Tree plantation by honorable Prof.