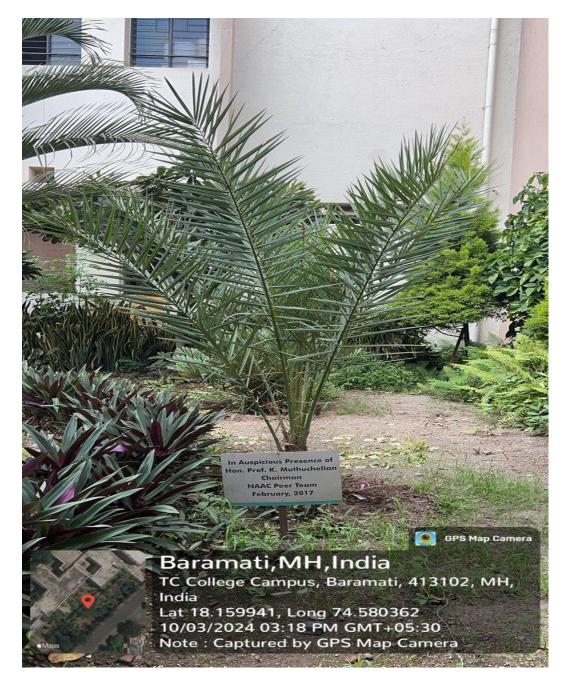

#### Pledge not to use Plastic on the Campus

Kavivarya Moropant Botanical Garden – Lotus and Water lily

**Offering Samplings to guest** 

**QR** Codes for trees

QR codes to trees

Tree plantation by honorable Prof. K. Muthuchelian - Chairman of NAAC Peer team - 2017