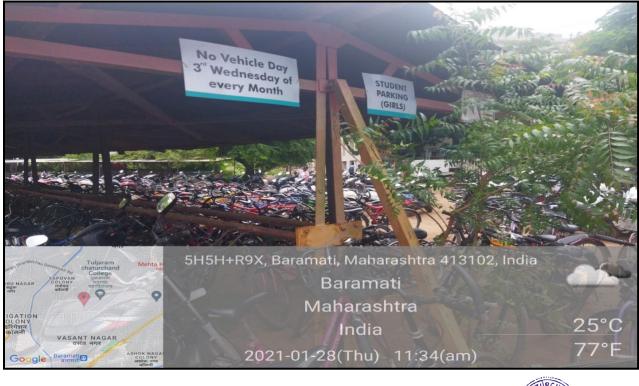

## Vehicle Parking for Visitors and Staff

No Vehicle Day on 3<sup>rd</sup> Wednesday every month

No Vehicle Day on 3<sup>rd</sup> Wednesday of every month