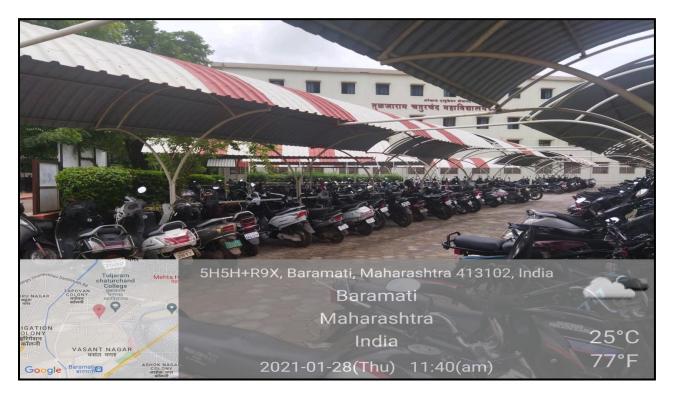

## Vehicle Parking for Visitors and Staff

No Vehicle Day on 3<sup>rd</sup> Wednesday every month

No Vehicle Day on 3<sup>rd</sup> Wednesday of every month