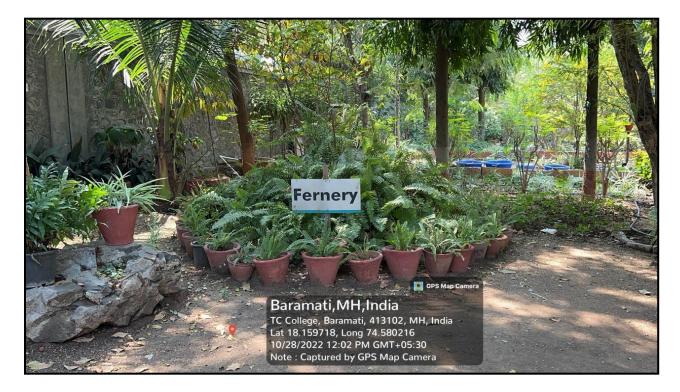

and Staff







No Vehicle Day on 3<sup>rd</sup> Wednesday every month

No Vehicle Day on 3<sup>rd</sup> Wednesday of every month





#### **Medicinal Plants Garden**



Landscaping in the Campus





## Landscaping in the College



# Landscaping in the College





## Landscaping in the Campus



## Landscaping in the College







#### Landscaping near Administrative Building

## Landscaping near College Auditorium (Jivraj Hall)





## Landscaping in the Campus



## Landscaping in the campus





## Landscaping in the College Ground



## **College Ground Landscaping**





# **Botanical Garden of the College**



## Kavivarya Moropant Botanical Garden of the College





## Nursery in Botanical Garden



## Nursery and Succulent plants garden





#### Bonsai Garden



# Fernery





# **Butterfly Garden**



# **Cactus Plants in Botanical garden**





#### **Plastic Collection Bins**



## Installed Bins to collect dry waste





#### **Plastic Collection Drive in the Campus**



## Students participating in Plastic-free campus drive





#### Students making the campus free from plastic



5H6H+2P3, Station Rd, Vivekanand Nagar, Baramati, Maharashtra 413102, India

Latitude 18.1597383333333333

Local 12:44:58 PM GMT 07:14:58 AM Longitude 74.579288333333334°

Altitude 556 m Sunday, 01.10.2023

#### Pledge not to use Plastic on the Campus







Kavivarya Moropant Botanical Garden – Lotus and Water lily





**Offering Samplings to guest** 





**QR** Codes for trees



QR codes to trees





Tree plantation by honorable Prof. K. Muthuchelian - Chairman of NAAC P