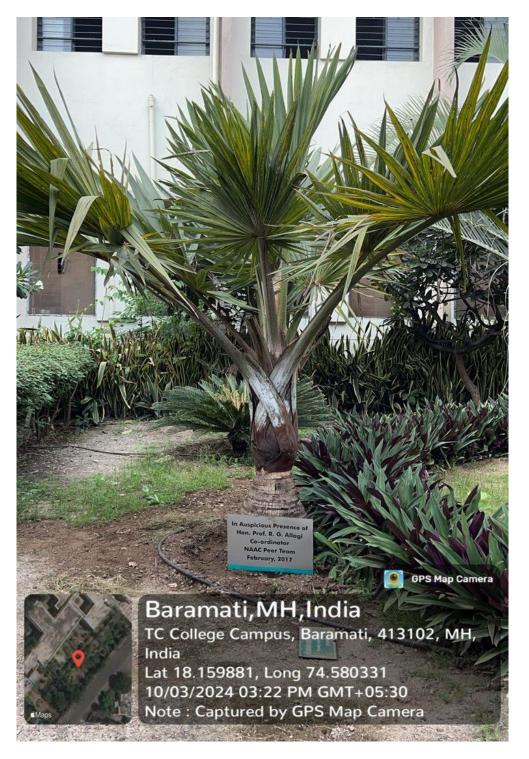

Tree plantation by honorable Prof. R.G. Allagi - Coordinator of NAAC Peer team - 2017

Tree plantation by honorable Prof. M. Venkateshwar - Member of NAAC Peer team - 2017