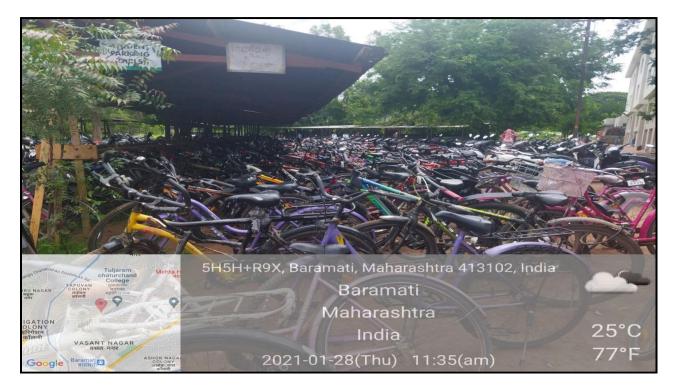

## **Pedestrian Friendly Pathways**



# Pedestrian friendly pathways in the campus







#### Pathways to traverse in the campus

# **College Main Entry Gate**





# College, Brazmati, 413108,245 Des Lame College, Brazmati, 413108,245 Des Lame Des Lame

## Internal Gate: No Vehicle allowed from this Point

# Restricted Entry to Vehicle - No Vehicles are allowed from this point





#### **Student's Parking for Bicycles**



## **Vehicle Parking for Students**





#### **Staff Two-Wheeler Parking**



## Vehicle Parking for Visitors and Staff







No Vehicle Day on 3<sup>rd</sup> Wednesday every month

No Vehicle Day on 3<sup>rd</sup> Wednesday of every month





#### **Medicinal Plants Garden**



Landscaping in the Campus





## Landscaping in the College



# Landscaping in the College





## Landscaping in the Campus



## Landscaping in the College







#### Landscaping near Administrative Building

## Landscaping near College Auditorium (Jivraj Hall)





## Landscaping in the Campus



## Landscaping in the campus





## Landscaping in the College Ground



## **College Ground Landscaping**





# **Botanical Garden of the College**



## Kavivarya Moropant Botanical Garden of the College