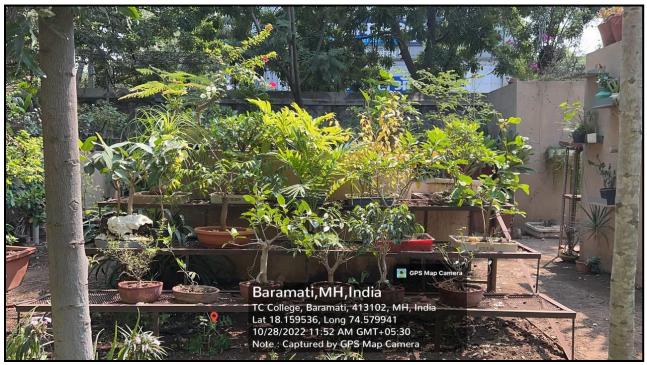

for Visitors and Staff







No Vehicle Day on 3<sup>rd</sup> Wednesday every month

No Vehicle Day on 3<sup>rd</sup> Wednesday of every month





#### **Medicinal Plants Garden**



Landscaping in the Campus





## Landscaping in the College



# Landscaping in the College





## Landscaping in the Campus



## Landscaping in the College







#### Landscaping near Administrative Building

## Landscaping near College Auditorium (Jivraj Hall)





## Landscaping in the Campus



## Landscaping in the campus





## Landscaping in the College Ground



## **College Ground Landscaping**





# **Botanical Garden of the College**



## Kavivarya Moropant Botanical Garden of the College





## Nursery in Botanical Garden



## Nursery and Succulent plants garden





#### Bonsai Garden



# Fernery





# **Butterfly Garden**



# **Cactus Plants in Botanical garden**





#### **Plastic Collection Bins**



## Installed Bins to collect dry waste





#### **Plastic Collection Drive in the Campus**



## Students participating in Plastic-free campus drive





#### Students making the campus free from plastic



5H6H+2P3, Station Rd, Vivekanand Nagar, Baramati, Maharashtra 413102, India

Latitude 18.1597383333333333

Local 12:44:58 PM GMT 07:14:58 AM Longitude 74.579288333333334°

Altitude 556 m Sunday, 01.10.2023

#### Pledge not to use Plastic on the Campus







Kavivarya Moropant Botanical Garden – Lotus and Water lily





**Offering Samplings to guest** 





**QR** Codes for trees



QR codes to trees





Tree plantation by honorable Prof. K. Muthuchelian - Chair