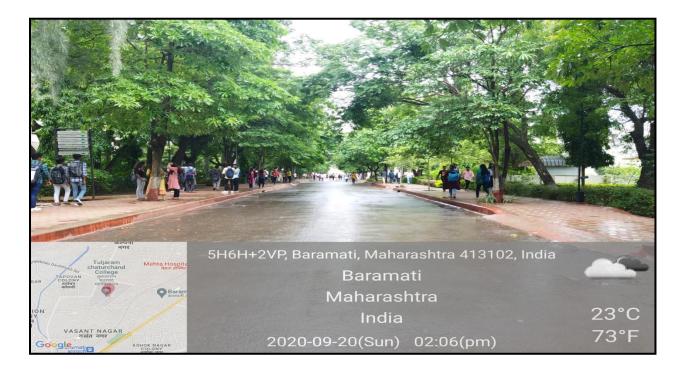

## **Pedestrian Friendly Pathways**



# Pedestrian friendly pathways in the campus







#### Pathways to traverse in the campus

# **College Main Entry Gate**





# College, Brazmati, 413108,245 Des Lame College, Brazmati, 413108,245 Des Lame Des Lame

## Internal Gate: No Vehicle allowed from this Point

# Restricted Entry to Vehicle - No Vehicles are allowed from this point





#### **Student's Parking for Bicycles**



## **Vehicle Parking for Students**





#### **Staff Two-Wheeler Parking**



## Vehicle Parking for Visitors and Staff







No Vehicle Day on 3<sup>rd</sup> Wednesday every month

No Vehicle Day on 3<sup>rd</sup> Wednesday of every month





#### **Medicinal Plants Garden**



Landscaping in the Campus





## Landscaping in the College



# Landscaping in the College





## Landscaping in the Cam