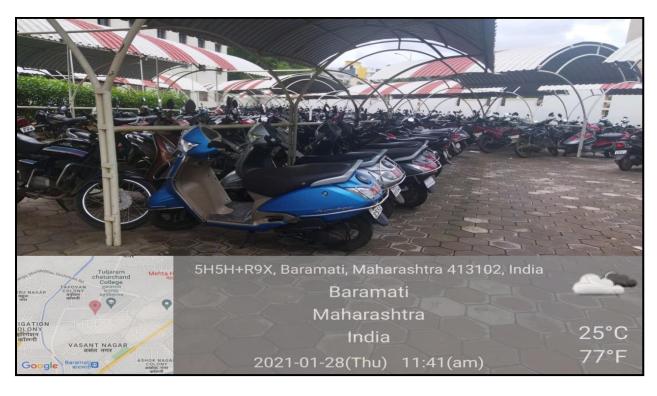

## **Pedestrian Friendly Pathways**



# Pedestrian friendly pathways in the campus







#### Pathways to traverse in the campus

# **College Main Entry Gate**





# College, Brazmati, 413108,245 Des Lame College, Brazmati, 413108,245 Des Lame Des Lame

## Internal Gate: No Vehicle allowed from this Point

# Restricted Entry to Vehicle - No Vehicles are allowed from this point





#### **Student's Parking for Bicycles**



## **Vehicle Parking for Students**





#### **Staff Two-Wheeler Parking**



## Vehicle Parking for Visitors and Staff







No Vehicle Day on 3<sup>rd</sup> Wednesday every month

No Vehicle Day on 3<sup>rd</sup> Wednesday of every month





#### **Medicinal Plants Garden**



Landscaping in the Campus





## Landscaping in the College



# Landscaping in the College





## Landscaping in the Campus



## Landscaping in the College







#### Landscaping near Administrative Building

## Landscaping near College Auditorium (Jivraj Hall)





## Landscaping in the Campus



## Landscaping in the campus





## Landscaping in the College Ground



## **College Ground Landscaping**





# **Botanical Garden of the College**



## Kavivarya Moropant Botanical Garden of the College





## Nursery in Botanical Garden



## Nursery and Succulent plants garden





#### Bonsai Garden



# Fernery





# **But