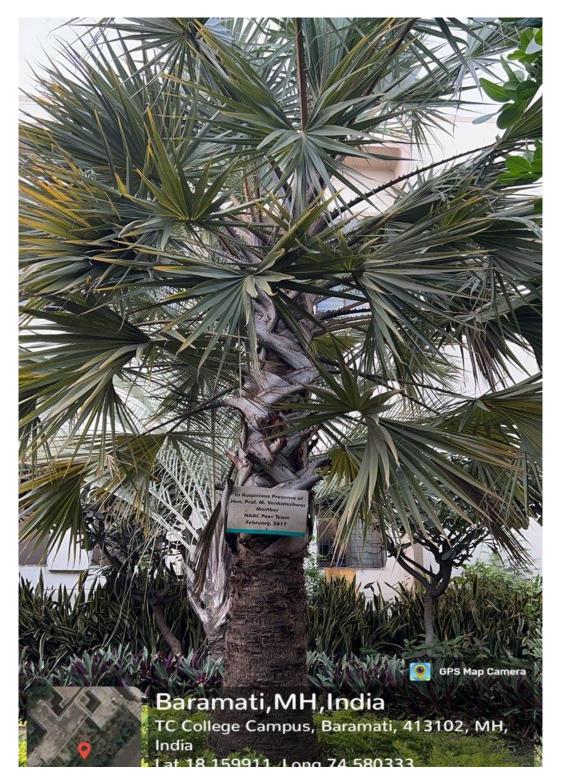

Tree plantation by honorable Prof. R.G. Allagi - Coordinator of NAAC Peer team - 2017

Tree plantation by honorable Prof. M. Venkateshwar - Member of NAAC Peer team - 2017