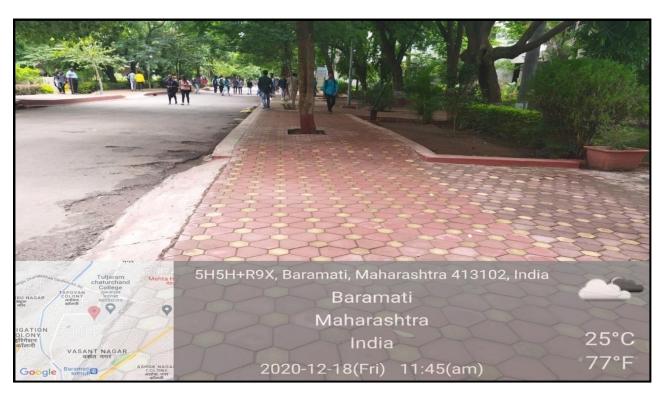

## **Pedestrian Friendly Pathways**



# Pedestrian friendly pathways in the campus







#### Pathways to traverse in the campus

# **College Main Entry Gate**





# College, Brazmati, 413108,245 Des Lame College, Brazmati, 413108,245 Des Lame Des Lame

## Internal Gate: No Vehicle allowed from this Point

# Restricted Entry to Vehicle - No Vehicles are allowed from this point





#### **Student's Parking for Bicycles**



## **Vehicle Parking for Students**





#### **Staff Two-Wheeler Parking**



## Vehicle Parking for Visitors and Staff







No Vehicle Day on 3<sup>rd</sup> Wednesday every month

No Vehicle Day on 3<sup>rd</sup> Wednesday of every month





#### **Medicinal Plants Garden**



Landscaping in the Campus





## Landscaping in the College



# Landscaping in the College





## Landscaping in the Campus



## Landscaping in the College







#### Lan