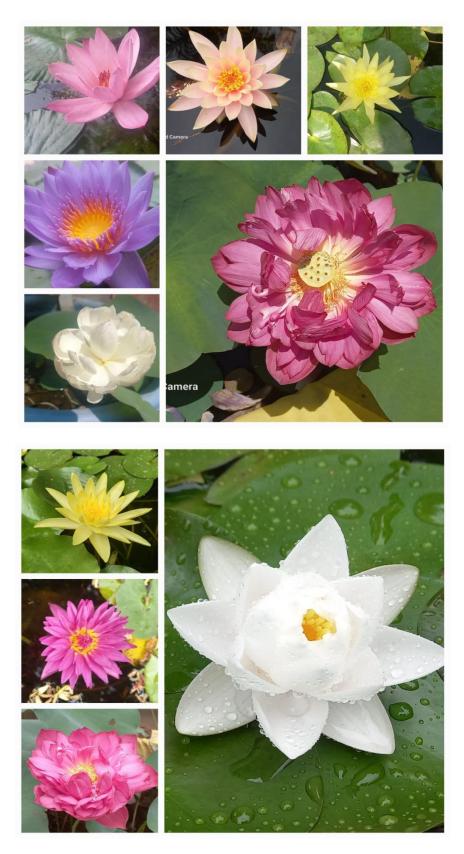

#### Pledge not to use Plastic on the Campus

Kavivarya Moropant Botanical Garden – Lotus and Water lily

**Offering Samplings to guest** 

**QR** Codes for trees

QR codes to trees

Tree plantation by honorable Prof. K. Muthuchelian - Chairman of NAAC Peer team - 2017