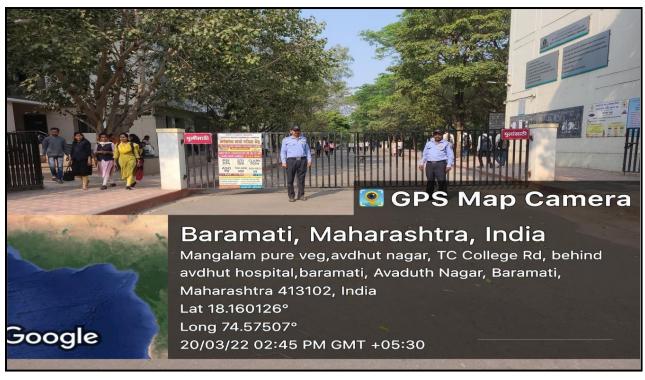

## Internal Gate: No Vehicle allowed from this Point

# Restricted Entry to Vehicle - No Vehicles are allowed from this point