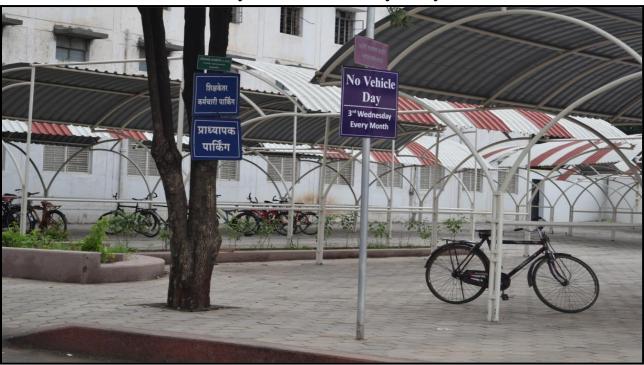

# Restricted Entry to Vehicle - No Vehicles are allowed from this point

## Vehicle Parking for Visitors and Staff

No Vehicle Day on 3<sup>rd</sup> Wednesday every month

No Vehicle Day on 3<sup>rd</sup> Wednesday of every month