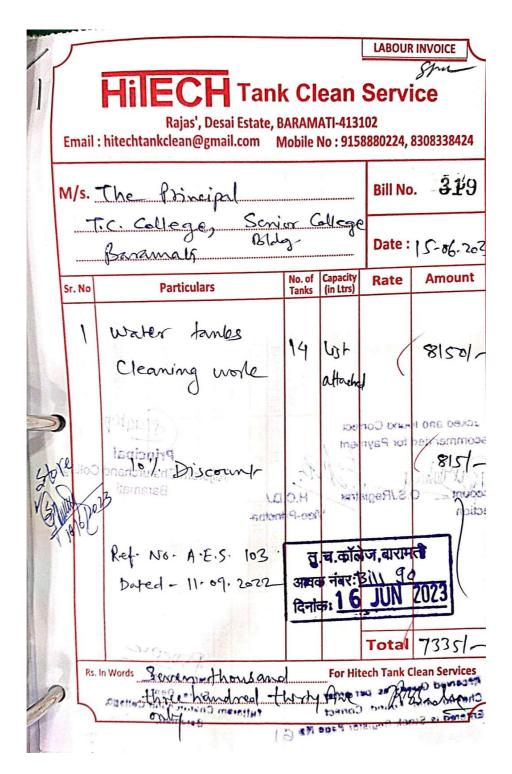

| F.UII                         |                     | °'I. 72               | Baram              | ati<br>1040/                       |  |  |
|   | Rs.                                                                                                                                               | In Words Mine theres and      | रामती<br>उड<br>EB 2 |                       | ne fou<br>Stock Rr | Entered to<br>Entered to<br>9360/~ |  |  |
|   | 5                                                                                                                                                 | hundred Six hy                | opette              | nertanut<br>Alsmans   | PRis               | the of                             |  |  |

2022-23







| Co ales & Scalfation 287 LABOUR INVOICE<br>HIECH Tank Clean Service<br>Rajas', Desai Estate, BARAMATI-413102 TDS 1.<br>Email : hitechtankclean@gmail.com Mobile No : 9158880224, 8308338424 |                                                                                                   |                      |                       |                    |                  |  |  |
|---------------------------------------------------------------------------------------------------------------------------------------------------------------------------------------------|---------------------------------------------------------------------------------------------------|----------------------|-----------------------|--------------------|------------------|--|--|
| M/s.