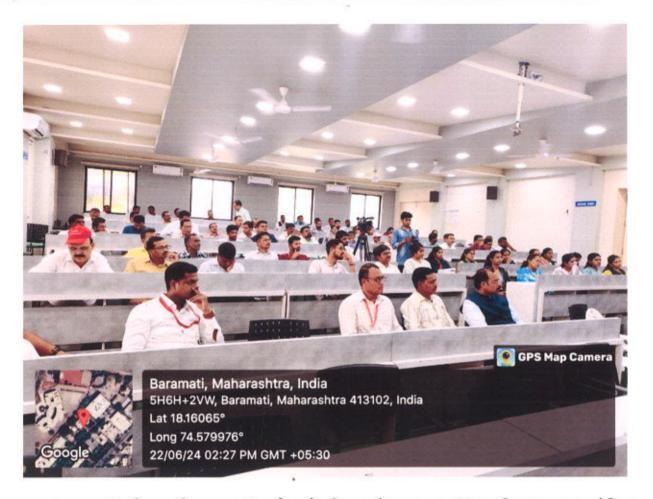

### तुळजाराम चतुरचंद महाविद्यालय, बारामती एक दिवसीय तालुकास्तरीय कार्यशाळा

राष्ट्रीय शैक्षणिक धोरण २०२० : 'आराखंडा व अंमलबजावणी' या विषयावर आयोजित कार्यशाळेचा अहवाल

सावित्रीबाई फुले पुणे विद्यापीठ, नियोजन व विकास मंडळ व तुळजाराम चतुरचंद महाविद्यालय, बारामती यांचे संयुक्त विद्यमाने गुणवत्ता सुधार योजनेअंतर्गत आयोजित राष्ट्रीय शैक्षणिक धोरण २०२० आराखडा व अंमलबजावणी या विषयावर एक दिवसीय तालुकास्तरीय कार्यशाळेचे आयोजन शनिवार दि. २२ जून २०२४ रोजी करण्यात आले. या कार्यशाळेच्या उदघाटन प्रसंगी महाविद्यालयाचे प्राचार्य प्रा.डॉ.अविनाश जगताप यांनी प्रास्ताविक केले तर उपप्राचार्य व कार्यशाळा को-ओर्डीनेटर डॉ.सचिन गाडेकर यांनी उपस्थितांचे स्वागत केले. या प्रसंगी प्राचार्य प्रा.डॉ.अविनाश जगताप यांनी राष्ट्रीय शैक्षणिक धोरण २०२० : आराखडा व अंमलबजावणीबाबतची सर्व परिपत्रके व मार्गदर्शक सूचना यांचा उहापोह केला.

या कार्यशाळेमध्ये बारामती व बारामती तालुका परिसरातील शारदाबाई पवार महिला महाविद्यालय, शारदानगर, विद्या प्रतिष्ठाचे कला, विज्ञान व वाणिज्य महाविद्यालय, बारामती, विद्या प्रतिष्ठाचे कला, विज्ञान व वाणिज्य महाविद्यालय, सुपे, मुगुटराव साहेबराव काकडे महाविद्यालय, सोमेश्वरनगर, विश्वासराव रणिशंग महाविद्यालय, कळंब, सोमेश्वर विज्ञान महाविद्यालय, सोमेश्वर, इंदापूर महाविद्यालय, इंदापूर, श्री छत्रपती कला व वाणिज्य महाविद्यालय, भवानीनगर, एकनाथ सीताराम दिवेकर महाविद्यालय, वरवंड इ. महाविद्यालयातील प्राध्यापक व शिक्षकेतर कर्मचारी यांनी सहभाग नोंदवला.

यानंतर उपस्थित सहभागी प्रतिनिधींनी राष्ट्रीय शैक्षणिक धोरण २०२० ची अंमलबजावणी करीत असताना येणा-या अडचणी प्रश्न स्वरूपात प्रश्नोत्तराच्या तासामध्ये तज्ञ मार्गदर्शकांना विचारल्या. कार्यशाळेमध्ये बारामती व तालुक्यातील महाविद्यालयांचे एकूण १२३ प्राध्यापक व प्रशासकीय कर्मचारी सहभागी झाले होते.