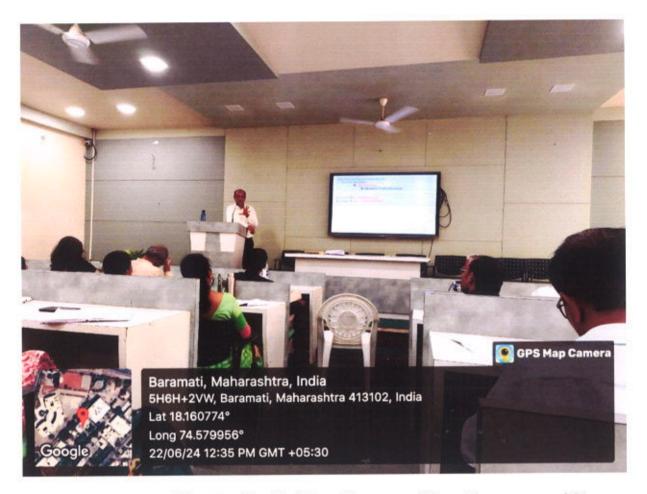

सत्र १ : मा.डॉ.राधिका जाधव, "राष्ट्रीय शैक्षणिक धोरण २०२०" या विषयाावर आयोजित एकदिवसीय कार्यशाळेमध्ये उपस्थितांना मार्गदर्शन करताना

सत्र २ : मा.डॉ.सुभाष शेंडे, "राष्ट्रीय शैक्षणिक धोरण २०२०" या विषयाावर आयोजित एकदिवसीय कार्यशाळेमध्ये उपस्थितांना मार्गदर्शन करताना