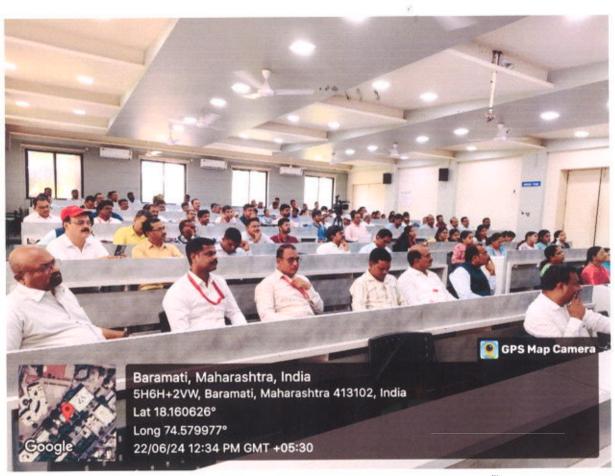

यानंतर उपस्थित सहभागी प्रतिनिधींनी राष्ट्रीय शैक्षणिक धोरण २०२० ची अंमलबजावणी करीत असताना येणा-या अडचणी प्रश्न स्वरूपात प्रश्नोत्तराच्या तासामध्ये तज्ञ मार्गदर्शकांना विचारल्या. कार्यशाळेमध्ये बारामती व तालुक्यातील महाविद्यालयांचे एकूण १२३ प्राध्यापक व प्रशासकीय कर्मचारी सहभागी झाले होते.

After this, the participants asked the expert guides in the question and answer hour about the difficulties faced while implementing the National Education Policy 2020 in the form of questions. A total of 123 professors and administrative staff of colleges in Baramati and Taluka participated in the workshop.