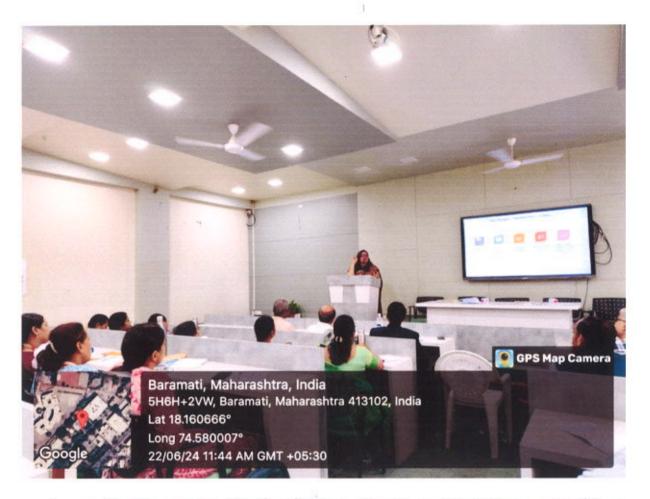

सत्र १ : मा.डॉ.राधिका जाधव, "राष्ट्रीय शैक्षणिक धोरण २०२०" या विषयाावर आयोजित एकदिवसीय कार्यशाळेमध्ये उपस्थितांना मार्गदर्शन करताना

सत्र २ : मा.डॉ.सुभाष शेंडे, "राष्ट्रीय शैक्षणिक धोरण २०२०" या विषयाावर आयोजित एकदिवसीय कार्यशाळेमध्ये उपस्थितांना मार्गदर्शन करताना