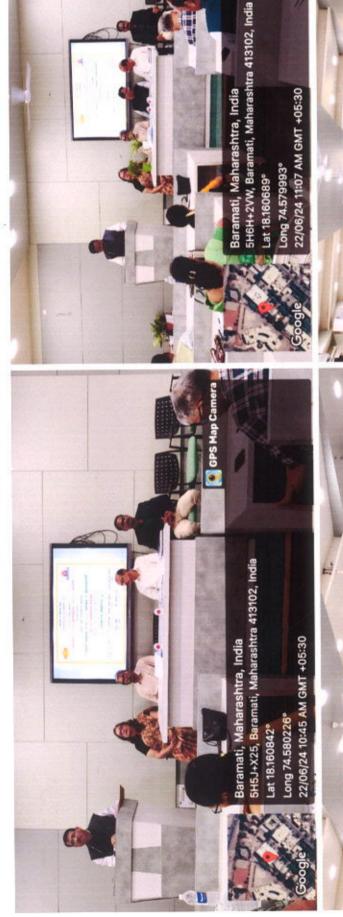

सत्र १ : मा.डॉ.राधिका जाधव, "राष्ट्रीय शैक्षणिक धोरण २०२०" या विषयाावर आयोजित एकदिवसीय कार्यशाळेमध्ये उपस्थितांना मार्गदर्शन करताना

सत्र २ : मा.डॉ.सुभाष शेंडे, "राष्ट्रीय शैक्षणिक धोरण २०२०" या विषयाावर आयोजित एकदिवसीय कार्यशाळेमध्ये उपस्थितांना मार्गदर्शन करताना

सत्र ३ : मा.डॉ.रविद्र ताशिलदार, "राष्ट्रीय शैक्षणिक धोरण २०२०" या विषयाावर आयोजित एकदिवसीय कार्यशाळेमध्ये उपस्थितांना मार्गदर्शन करताना

5H6H+2VW, Baramati, Maharashtra 413102, India

22/06/24 10:46 AM GMT +05:30