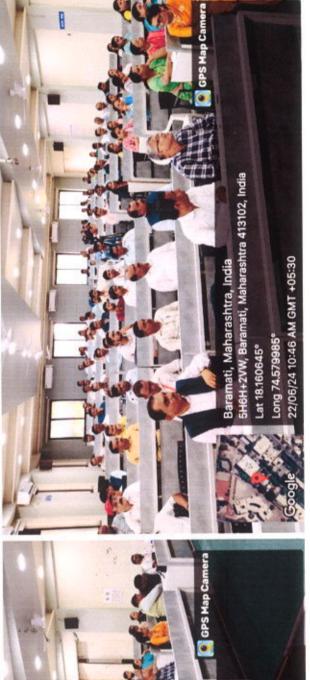

### तुळजाराम चतुरचंद महाविद्यालय, बारामती एक दिवसीय तालुकास्तरीय कार्यशाळा

राष्ट्रीय शैक्षणिक धोरण २०२० : 'आराखंडा व अंमलबजावणी' या विषयावर आयोजित कार्यशाळेचा अहवाल

सावित्रीबाई फुले पुणे विद्यापीठ, नियोजन व विकास मंडळ व तुळजाराम चतुरचंद महाविद्यालय, बारामती यांचे संयुक्त विद्यमाने गुणवत्ता सुधार योजनेअंतर्गत आयोजित राष्ट्रीय शैक्षणिक धोरण २०२० आराखडा व अंमलबजावणी या विषयावर एक दिवसीय तालुकास्तरीय कार्यशाळेचे आयोजन शनिवार दि. २२ जून २०२४ रोजी करण्यात आले. या कार्यशाळेच्या उदघाटन प्रसंगी महाविद्यालयाचे प्राचार्य प्रा.डॉ.अविनाश जगताप यांनी प्रास्ताविक केले तर उपप्राचार्य व कार्यशाळा को-ओर्डीनेटर डॉ.सचिन गाडेकर यांनी उपस्थितांचे स्वागत केले. या प्रसंगी प्राचार्य प्रा.डॉ.अविनाश जगताप यांनी राष्ट्रीय शैक्षणिक धोरण २०२० : आराखडा व अंमलबजावणीबाबतची सर्व परिपत्रके व मार्गदर्शक सूचना यांचा उहापोह केला.

या कार्यशाळेमध्ये बारामती व बारामती तालुका परिसरातील शारदाबाई पवार महिला महाविद्यालय, शारदानगर, विद्या प्रतिष्ठाचे कला, विज्ञान व वाणिज्य महाविद्यालय, बारामती, विद्या प्रतिष्ठाचे कला, विज्ञान व वाणिज्य महाविद्यालय, सुपे, मुगुटराव साहेबराव काकडे महाविद्यालय, सोमेश्वरनगर, विश्वासराव रणिशंग महाविद्यालय, कळंब, सोमेश्वर विज्ञान महाविद्यालय, सोमेश्वर, इंदापूर महाविद्यालय, इंदापूर, श्री छत्रपती कला व वाणिज्य महाविद्यालय, भवानीनगर, एकनाथ सीताराम दिवेकर महाविद्यालय, वरवंड इ. महाविद्यालयातील प्राध्यापक व शिक्षकेतर कर्मचारी यांनी सहभाग नोंदवला.

यानंतर उपस्थित सहभागी प्रतिनिधींनी राष्ट्रीय शैक्षणिक धोरण २०२० ची अंमलबजावणी करीत असताना येणा-या अडचणी प्रश्न स्वरूपात प्रश्नोत्तराच्या तासामध्ये तज्ञ मार्गदर्शकांना विचारल्या. कार्यशाळेमध्ये बारामती व तालुक्यातील महाविद्यालयांचे एकूण १२३ प्राध्यापक व प्रशासकीय कर्मचारी सहभागी झाले होते.

सत्र १ : मा.डॉ.राधिका जाधव, "राष्ट्रीय शैक्षणिक धोरण २०२०" या विषयाावर आयोजित एकदिवसीय कार्यशाळेमध्ये उपस्थितांना मार्गदर्शन करताना

सत्र २ : मा.डॉ.सुभाष शेंडे, "राष्ट्रीय शैक्षणिक धोरण २०२०" या विषयाावर आयोजित एकदिवसीय कार्यशाळेमध्ये उपस्थितांना मार्गदर्शन करताना