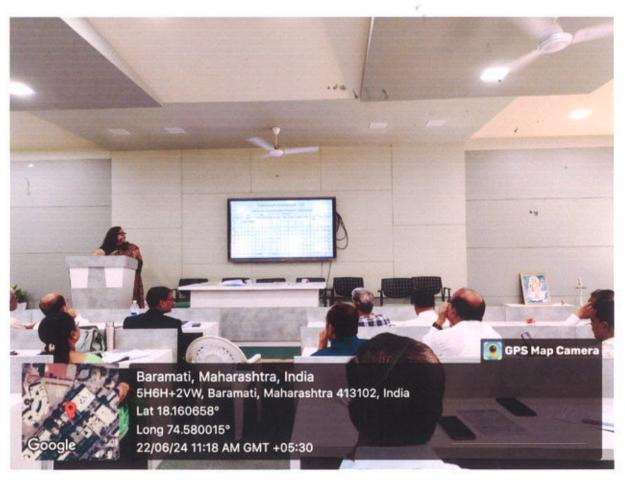

सत्र १ : मा.डॉ.राधिका जाधव, "राष्ट्रीय शैक्षणिक धोरण २०२०" या विषयाावर आयोजित एकदिवसीय कार्यशाळेमध्ये उपस्थितांना मार्गदर्शन करताना

सत्र २ : मा.डॉ.सुभाष शेंडे, "राष्ट्रीय शैक्षणिक धोरण २०२०" या विषयाावर आयोजित एकदिवसीय कार्यशाळेमध्ये उपस्थितांना मार्गदर्शन करताना