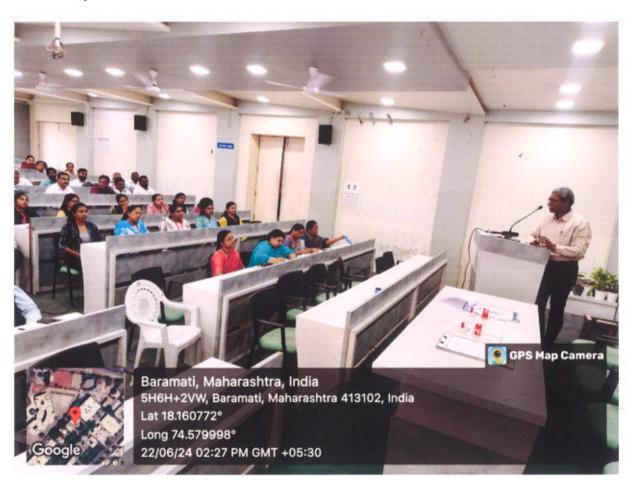

या कार्यशाळेच्या प्रथम सत्रामध्ये डॉ.राधिका जाधव, उपप्राचार्य, फर्ग्युसन कॉलेज, पुणे यांनी राष्ट्रीय शैक्षणिक धोरण २०२० नुसार पदवी स्तरावर असणारा अभ्यासक्रम, आराखडा याबाबत सखोल मार्गदर्शन केले. डॉ.राधिका जाधव यांनी मार्गदर्शन करीत असताना येणा-या काळामध्ये पदवी शिक्षणाबरोबरच कौशल्ये विकसित होण्यासाठी, अभ्यासक्रमामध्ये लवचिकता आणण्यासाठी, बहुविद्याशाखीय शिक्षणाची गरज अधोरिखित केली.

In the first session of this workshop Dr. Radhika Jadhav, Vice-Principal, Ferguson College, Pune gave detailed guidance regarding the syllabus and design of degree level as per National Education Policy 2020. Dr. Radhika Jadhav, while guiding, highlighted the need for multidisciplinary education to develop skills along with graduate education, to bring flexibility in curriculum.