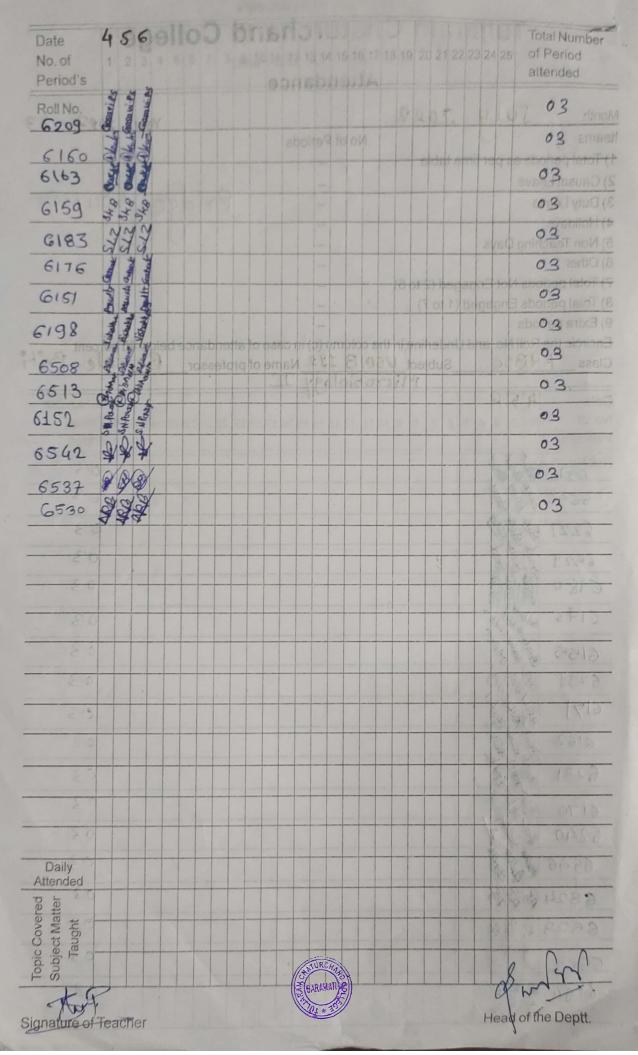

|     |       |     |      |    |                 |                                                                                                                 |        |                                                                                                                 |    |      |      |    | 03                                                                                                             |
|                        | 2 days     | This    | Sun                                                                                                              |     |      |              |     |      |     |     |                 |     | 131   | RCL | 1    | -  | -               | the second se | -      | the second se | -  | -    | -    | -  | the second s |



Scanned with CamScanner

# **Tuljaram Chaturchand College**

of Arts, Science & Commerce, Baramati

Autonomous

Feedback Form (Bridge Course) Academic Year: 2022 – 23

Department: micro biology

Paper: 1

Please tick-mark the corresponding benchmark (योग्य ठिकाणी खूण करा)

| Sr.<br>No. | Benchmark<br>विशेष घटक      | Outstanding<br>अतिउत्कृष्ठ | Very<br>good<br>उत्कृष्ठ | Good<br>चांगले | Satisfactory<br>मध्यम | Fair<br>ठीक |
|------------|-----------------------------|----------------------------|--------------------------|----------------|-----------------------|-------------|
| 1          | Course<br>content           | · L                        | L                        |                |                       |             |
| 2          | Effectiveness of the course |