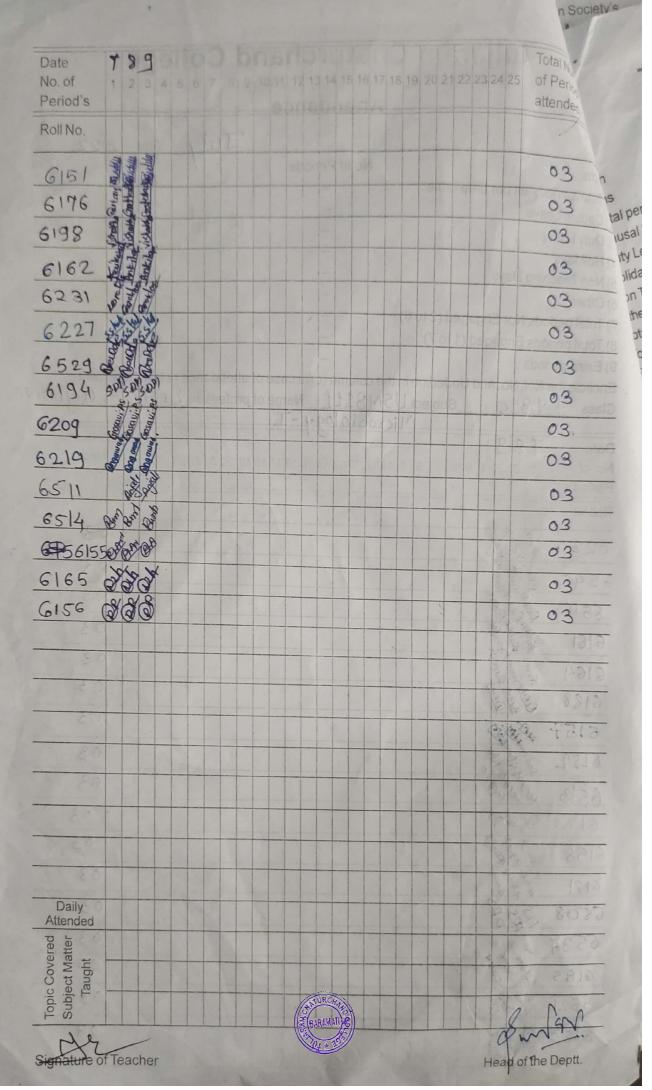

| 03           |
|                                                                                     |                        |                         | 03           |
| 6537                                                                                |                        |                         | 03           |
| 61.83                                                                               |                        | URCHA                   | 03           |
| 6521 5 3 3 3 3 4 5 5 2 1 5 5 2 1 5 5 5 5 5 5 5 5 5 5 5 5                            | ARAN                   | BARAMATI 2<br>413 102 5 | 03           |
| 141 41 44                                                                           |                        | PUR * PUR               |              |



Baramati 413 102 (Dist-Pune) Attendance

| Month                                                |                                  | July Year 2022                  |          |
|------------------------------------------------------|----------------------------------|---------------------------------|----------|
| Month                                                | No of Periods                    |                                 |          |
| Iteams<br>1) Total periods as per time table         |                                  |                                 |          |
| 2) Causal Leave                                      |                                  |                                 |          |
| 3) Duty Leave                                        | -