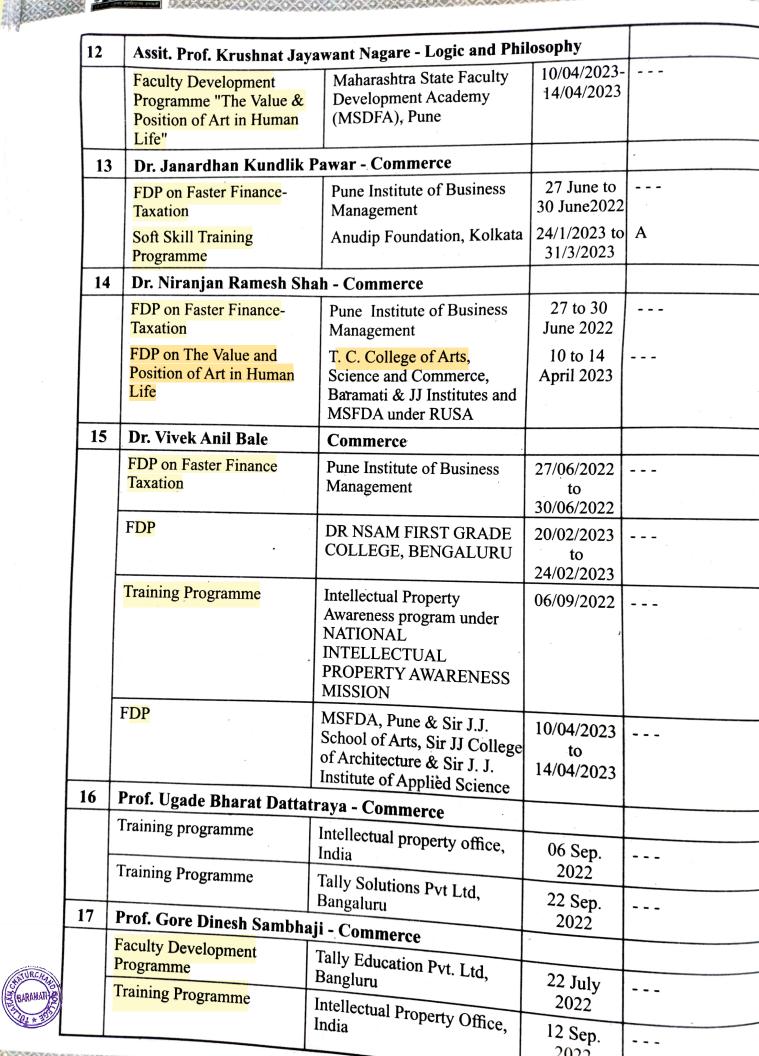

# Participation in Orientation/Refresher/ Faculty Development Programme/Training Programme

|    | acury                                                                          |                                                                                                                                                                                             | Detal                                | Grade   |
|----|--------------------------------------------------------------------------------|---------------------------------------------------------------------------------------------------------------------------------------------------------------------------------------------|--------------------------------------|---------|
| Si |                                                                                | Organized by College/<br>University/Institution                                                                                                                                             | Date/<br>Dates                       | Secured |
| 1  |                                                                                | and a second                                                                              |                                      |         |
|    | Training Programme<br>"National Intellectual<br>Property Awareness<br>Mission" | Government of India<br>Ministry of Commerce &<br>Industry Department For<br>Promotion of Industry &<br>Internal trade Office of the<br>Controller General of Pater<br>Designs & Trade Marks | nts.                                 |         |
|    | Workshop 'Leadership in<br>Academician'                                        | Centre For Experiential<br>learning, CHRIST (Deemec<br>to be University)Pune<br>LAVASA campus                                                                                               | 26 Nov.<br>1 2022                    |         |
|    | Training Programme 'Law<br>Constitutional Values'                              | <ul> <li>Maharashtra State Faculty<br/>Development Academy<br/>(MSFDA) &amp; Maharashtra<br/>National Law University<br/>(MNLU), Nagpur</li> </ul>                                          | 5 Dec.<br>2022 To<br>9 Dec.<br>2022. |         |
| •  | Dr. Sunil Kashinath Kh                                                         | amgal - Marathi                                                                                                                                                                             | ×                                    |         |
|    | Refresher Course (online)                                                      | Ramanujan College New<br>Delhi. Sub- "Managing<br>Online Classes & Co-<br>creating MOOCS 19.0"                                                                                              | 7 Oct.<br>to 21 Oct<br>2022          |         |
|    | Faculty Development<br>Programme                                               | T.C. College Baramati, J.J.<br>Inst. And MSFDA Under.<br>RUSA Sub- "The Value and<br>Position of Art in Human<br>life"                                                                      | 10 April to<br>14 April<br>2023      |         |
| -  | )r. Pradeep R. Sarvade                                                         | - Hindi                                                                                                                                                                                     |                                      |         |
|    | aculty Development<br>rogramme                                                 | TLC, Ramanujan College,<br>University of Delhi                                                                                                                                              | 05 to 19<br>Nov.2022                 | A+ .    |
|    | r.Jawale Pratibha Ananc                                                        |                                                                                                                                                                                             |                                      |         |
| La | clusive Education<br>awand Constitutional<br>alucs                             | MSFDA,Pune<br>MSFDA & MNLU Nagpur                                                                                                                                                           | 7 July 2022                          |         |
| Th | e Value & Position of Art                                                      | J.J.Institutes on Ly Con-                                                                                                                                                                   | 05 to 09<br>December<br>2022         |         |
|    |                                                                                | MUSA C Colles                                                                                                                                                                               | 10 to 14<br>April 2023               |         |

| 5               | Mr. Anirudha Ajit Killeda                                               | e Carrol III                                                                                                                                                                                                                                                                                                                                                                                                                                                                                                                                                                                                                                                                                                                                                                                                                                                                                                                                                                                    |                                                    |           |
|-----------------|-------------------------------------------------------------------------|-------------------------------------------------------------------------------------------------------------------------------------------------------------------------------------------------------------------------------------------------------------------------------------------------------------------------------------------------------------------------------------------------------------------------------------------------------------------------------------------------------------------------------------------------------------------------------------------------------------------------------------------------------------------------------------------------------------------------------------------------------------------------------------------------------------------------------------------------------------------------------------------------------------------------------------------------------------------------------------------------|----------------------------------------------------|-----------|
| -               | Faculty Development                                                     | the second dealers and the second deale |                                                    |           |
|                 | Program<br>Faculty Development                                          | MSFDA & Flame University                                                                                                                                                                                                                                                                                                                                                                                                                                                                                                                                                                                                                                                                                                                                                                                                                                                                                                                                                                        | 13 to15<br>March 2023                              |           |
|                 | Program                                                                 | MSFDA & T. C. College,<br>Baramati                                                                                                                                                                                                                                                                                                                                                                                                                                                                                                                                                                                                                                                                                                                                                                                                                                                                                                                                                              | 10 - 14 April<br>2023                              |           |
| 6               | Dr. <mark>Sandeep</mark> Sambhaji Taro                                  | dalkar - History                                                                                                                                                                                                                                                                                                                                                                                                                                                                                                                                                                                                                                                                                                                                                                                                                                                                                                                                                                                |                                                    |           |
|                 | Faculty Development<br>Program                                          | MSFDA & T. C. College,<br>Baramati                                                                                                                                                                                                                                                                                                                                                                                                                                                                                                                                                                                                                                                                                                                                                                                                                                                                                                                                                              | 10-14<br>Amil 2022                                 |           |
| 7               | <mark>Mrs.Shobha</mark> Bhimappa Ka                                     | nade - History                                                                                                                                                                                                                                                                                                                                                                                                                                                                                                                                                                                                                                                                                                                                                                                                                                                                                                                                                                                  | April 2023                                         |           |
|                 | One Day workshop on<br>Professional Development                         | Tuljaram Chaturchand<br>College, Baramati                                                                                                                                                                                                                                                                                                                                                                                                                                                                                                                                                                                                                                                                                                                                                                                                                                                                                                                                                       | 19 Jan.2023                                        |           |
|                 | Faculty Development<br>Program                                          | MSFDA & T. C. College,<br>Baramati                                                                                                                                                                                                                                                                                                                                                                                                                                                                                                                                                                                                                                                                                                                                                                                                                                                                                                                                                              | 10 - 14<br>April 2023                              |           |
| 8               | Dr. Devidas Vijay Bhosale -                                             | Defence and Strategic Stud                                                                                                                                                                                                                                                                                                                                                                                                                                                                                                                                                                                                                                                                                                                                                                                                                                                                                                                                                                      | ios                                                |           |
|                 | Faculty Development<br>Program                                          | Five Days Faculty<br>Development Program "In-<br>Silico Tools and Techniques o<br>Searching<br>resources for research buildin<br>reference library" By Dept. of<br>Bioscience Chandigarh<br>University Mohali Punjab                                                                                                                                                                                                                                                                                                                                                                                                                                                                                                                                                                                                                                                                                                                                                                            | 31/01/2023<br>to<br>04/01/2023<br>online library   | :         |
|                 | Faculty Development<br>Program Five Days Faculty<br>Development Program | "The Value and Position<br>of Arts in Human Life" By<br>MSFDA in collaboration with<br>J. J. School of Art, Architectur<br>and Applied Arts.                                                                                                                                                                                                                                                                                                                                                                                                                                                                                                                                                                                                                                                                                                                                                                                                                                                    |                                                    |           |
| 9               | Assit. Prof. <mark>Vinayak</mark> Subha                                 | ish - Sociology                                                                                                                                                                                                                                                                                                                                                                                                                                                                                                                                                                                                                                                                                                                                                                                                                                                                                                                                                                                 |                                                    |           |
|                 | Refresher<br>Faculty Development<br>Programme                           | Human Resource Development<br>Centre of the Savitribai Phule<br>Pune University, Pune<br>T. C. College, Baramati,<br>J.J. School of Arts, Mumbai                                                                                                                                                                                                                                                                                                                                                                                                                                                                                                                                                                                                                                                                                                                                                                                                                                                | 8 Dec. 2022<br>21 Dec.<br>2022<br>10 to 14<br>2023 | A         |
|                 |                                                                         | and MSFDA, Pune                                                                                                                                                                                                                                                                                                                                                                                                                                                                                                                                                                                                                                                                                                                                                                                                                                                                                                                                                                                 |                                                    |           |
| <mark>10</mark> | Dr. Arun S. Magar                                                       | <b>Geography</b>                                                                                                                                                                                                                                                                                                                                                                                                                                                                                                                                                                                                                                                                                                                                                                                                                                                                                                                                                                                |                                                    |           |
|                 | Workshop on "Universal<br>Human Values"                                 | Bahai Academy, Panchgani                                                                                                                                                                                                                                                                                                                                                                                                                                                                                                                                                                                                                                                                                                                                                                                                                                                                                                                                                                        | 21/03/2023<br>25/03/2023                           |           |
|                 | FDP on "The value and<br>Position of Art in Human<br>Life"              | Maharashtra State Faculty<br>Development Academy<br>(MSDFA), Pune                                                                                                                                                                                                                                                                                                                                                                                                                                                                                                                                                                                                                                                                                                                                                                                                                                                                                                                               | 10/04/2023<br>- 14/04/2023                         | 1         |
| 11              | Assit. Prof. Sachin Chandi                                              | r <mark>akant</mark> Memane - Geograph                                                                                                                                                                                                                                                                                                                                                                                                                                                                                                                                                                                                                                                                                                                                                                                                                                                                                                                                                          | y                                                  |           |
|                 | Faculty Development<br>Programme                                        | T <mark>.C College Baramati</mark>                                                                                                                                                                                                                                                                                                                                                                                                                                                                                                                                                                                                                                                                                                                                                                                                                                                                                                                                                              | 14 to 16<br>March 2023                             |           |
|                 | Orientation                                                             | Global Institute of statistical solution                                                                                                                                                                                                                                                                                                                                                                                                                                                                                                                                                                                                                                                                                                                                                                                                                                                                                                                                                        | 24 to 26<br>Sept.2023                              | BARAMATHE |