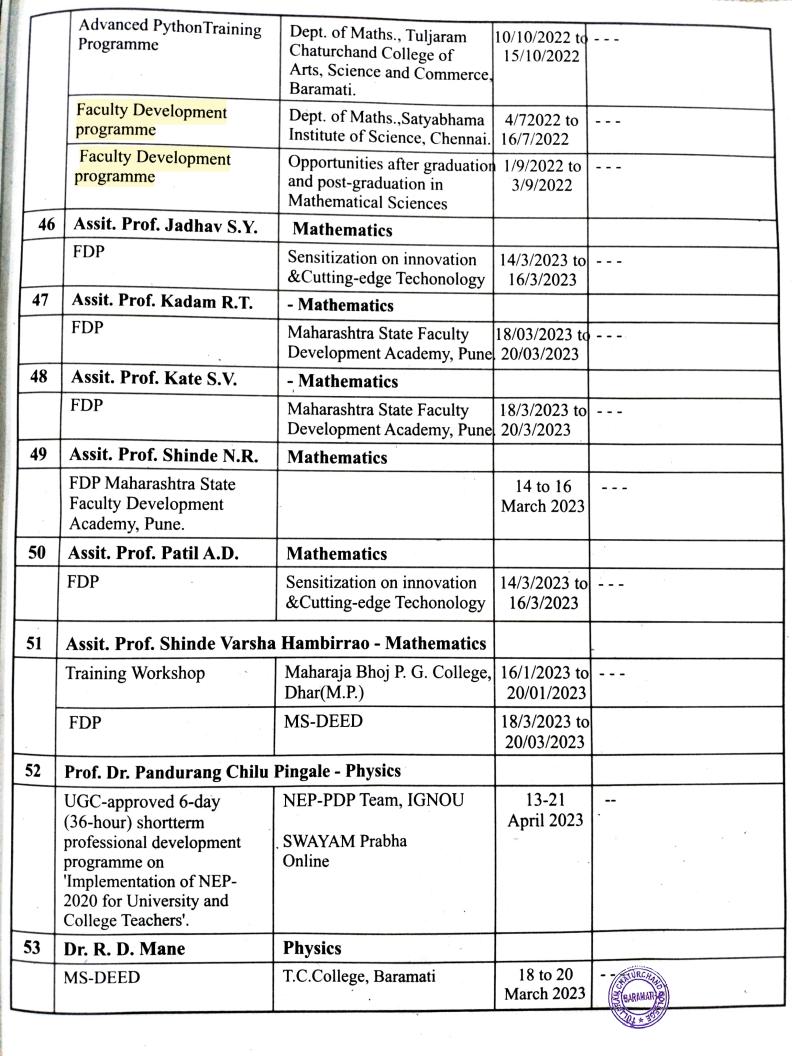

|    |                                                                                                                                                | <b>T</b> CC                                            | 5 to 10                          |            |
|----|------------------------------------------------------------------------------------------------------------------------------------------------|--------------------------------------------------------|----------------------------------|------------|
|    | Training Programme on<br>Machine Learning Using<br>Paython                                                                                     | TCC                                                    | Dec 2022                         |            |
| 42 | Assit. Prof. Shital Balu Ch                                                                                                                    | noudhar - Statistics                                   | 14 1 16                          |            |
|    | Faculty development<br>Programme                                                                                                               | T. C. College                                          | 14 to 16<br>March                |            |
|    | Hands on training<br>Programme MS-Excel.                                                                                                       | Department of Statistics,<br>TC College                | 25 July to<br>12 Aug.2022        |            |
|    | Integrated approaches of<br>stochastic modelling and data<br>science for Sustainable<br>development.                                           | Department of Statistics ,<br>a TC College             | 7 to 11<br>September<br>2022     |            |
|    | Hands on training<br>Programme Tableau.                                                                                                        | Department of Statistics,<br>TC College                | 10 to 17<br>and 18 sept.<br>2022 |            |
|    | Training programme on Machine Learning.                                                                                                        | Department of Statistics,<br>TC College                | 5 to 10 Dec.<br>2022             |            |
| •  | Hands on training<br>programme on classification<br>and Regression Techniques.                                                                 | Department of Statistics ,<br>TC College               | 19 to 24<br>Sept. 2022           |            |
| 43 | Assit. Prof. Wadkar Sarita                                                                                                                     | a Dipak - Statistics                                   |                                  |            |
|    | Hands on Training<br>Programme MS Excel                                                                                                        | TCC                                                    | 25 July to 12<br>August 2022     |            |
|    | Hands on Training<br>Programme Tableau                                                                                                         | ТСС                                                    | 10,11,17 &<br>18 Sept.2022       | /          |
|    | Hands on Training Program<br>on Classification and<br>Regression Techniques.                                                                   | TCC                                                    | 19 to 24<br>Sept. 2022           |            |
|    | Training Programme on<br>Machine Learning Using<br>Python.                                                                                     | TCC                                                    | 5 to 10<br>Dec. 2022             |            |
|    | A Faculty Development<br>Programme for Up-skilling<br>and capacity building of<br>Science and Mathematics<br>UG-PG Teachers of<br>Maharashtra. | TCC                                                    | 18 to 20<br>March 2023           |            |
| 44 | Dr. Fulari Prakash Bapur                                                                                                                       | ao - Mathematics                                       |                                  |            |
|    | FDP                                                                                                                                            | JJ School of Arts and<br>MSFDA                         | 10 to 14<br>Apr. 2023            |            |
| 45 | Assit. Prof. Jadhav Shaila                                                                                                                     | _                                                      | -P1. 2023                        |            |
|    | Teachers Training<br>Programme                                                                                                                 | Maharaja Bhoj Govt. P.G.<br>College, Dhar (M.P)        | 16 to 20<br>Jan.2023             | - ANURCREE |
|    | Faculty Development<br>Programme                                                                                                               | Maharashtra State Faculty<br>Development Academy, Pune | 1.0                              | BARAMATI E |

### CONTRACTOR CONTRACTOR

|    |                                                                                                                                               | 2                                                                                                                                                            | -                         | 10              |
|----|-----------------------------------------------------------------------------------------------------------------------------------------------|--------------------------------------------------------------------------------------------------------------------------------------------------------------|---------------------------|-----------------|
| 54 | Dr. Sachin Babasaheb Kull                                                                                                                     | karni - Physics                                                                                                                                              | 18 to 20 c                | of Participated |
|    | 'FACULTY DEVELOPMENT<br>PROGRAMME FOR UP-<br>SKILLING & CAPACITY<br>BUILDING OF SCIENCE &<br>MATHEMATICS UG-PG<br>TEACHERS OF<br>MAHARASHTRA' | At Tuljaram Chaturchand<br>College of Arts, Science and<br>Commerce, Baramati in                                                                             | March<br>2023             |                 |
|    | Online Professional<br>Development Programme<br>(PDP) on National Education<br>Policy-2020,                                                   | Jointly offered by IGNOU an UGC                                                                                                                              | nd 13 to 21<br>April 2023 | Participated    |
| 55 | Dr. Vaibhav Prabhakar La                                                                                                                      | andage - Chemistry                                                                                                                                           |                           |                 |
|    | Refresher Course                                                                                                                              | GAD-TLC, LVHASC<br>College, Nashik.                                                                                                                          | 16-28<br>/01/2023         | Grade A         |
|    | FDP- MS-DEED level-1<br>Workshop                                                                                                              | Tuljaram Chaturchand<br>College, Baramati                                                                                                                    | 18-20<br>/03/2023         |                 |
| 56 | Dr. Yogesh Nana Indulkar                                                                                                                      | - Chemistry                                                                                                                                                  |                           |                 |
|    | Training Program                                                                                                                              | Intellectual Property Office,<br>India                                                                                                                       | 29 July<br>2022           |                 |
|    | Faculty Development<br>Program                                                                                                                | Department of Chemistry,<br>Vasavi College of<br>engineering, Hyderabad                                                                                      | 10-15 Oct.<br>2022        |                 |
|    | Faculty Development<br>Program                                                                                                                | Staff welfare committee,<br>Tuljaram Chaturchand<br>College of Arts, Science and<br>Commerce, Baramati in<br>Collaboration with RUSA                         | 19 Jan. 2023              |                 |
|    | Faculty Development<br>Program                                                                                                                | MSFDA, at T. C. College of<br>Arts, Science and Commerce,<br>Baramati in Collaboration<br>with Indian Institute of<br>Science Education and<br>Research Pune | 18-20<br>March 2023       |                 |
| 57 | Assit. Prof. Ravikiranamru                                                                                                                    | ıt Ratanlal Gandhi - Chemi                                                                                                                                   | stry                      |                 |
|    | FDP For up- Skilling &<br>capacity building of science<br>and mathamatics UG-PG<br>teacher of Maharashtra MS-<br>DEED                         | Tuljaram Chaturchand College<br>of Arts, Science & Commerce<br>Baramati Collaboration with<br>IISER Pune, Pune & MSFDA<br>under RUSA.                        |                           |                 |
| 58 | Assit. Prof. Maharudra Atr                                                                                                                    | naram Dudhe - Chemistry                                                                                                                                      |                           |                 |
|    | FDP                                                                                                                                           | Anjuman Arts, Science,<br>Commerce College Vijaypur<br>Karnataka                                                                                             | 21-27 June<br>2022        |                 |
|    |                                                                                                                                               |                                                                                                                                                              |                           |                 |