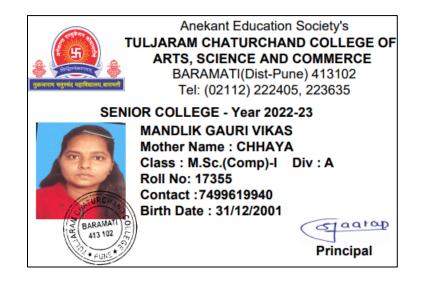

Congratulations!

We hope this letter reaches you with the same enthusiasm for your new role.

We are thrilled to offer you the position of Software Engineer at Aspire Technologies, with a salary of ₹4,20,000 per year. We are committed to your growth, offering training opportunities and mentoring.