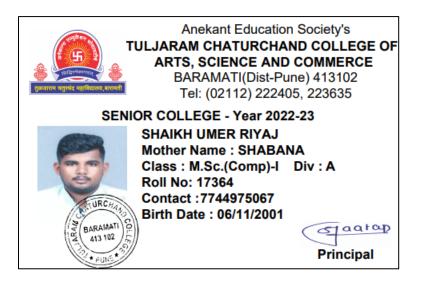

| Sr.<br>No | Student Name            | Placement/Prog<br>ression to HE | Name of the Employer/ HE Institution | Pay<br>Package/<br>Program |
|-----------|-------------------------|---------------------------------|--------------------------------------|----------------------------|
| 12.       | Ghajphode Shruti Sandip | Placement                       | SGMG INFOTECH LLP                    | 3,00,000                   |