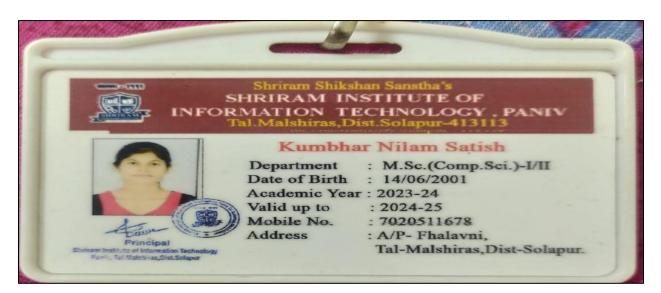

| Sr.<br>No | Student Name         | Placement/Prog<br>ression to HE | Name of the Employer/ HE Institution | Pay<br>Package/<br>Program |
|-----------|----------------------|---------------------------------|--------------------------------------|----------------------------|
| 19.       | Parkale Omkar Pramod | Placement                       | Aspire Technologies,                 | 4,20,000                   |