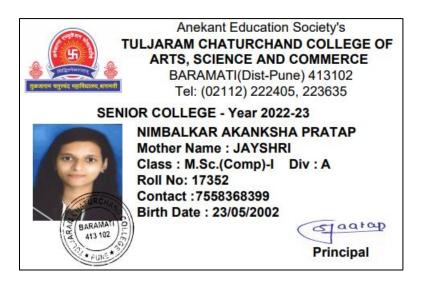

SGMS Infotech LLP

| Sr.<br>No | Student Name             | Placement/Prog<br>ression to HE | Name of the Employer/ HE Institution | Pay<br>Package/<br>Program |
|-----------|--------------------------|---------------------------------|--------------------------------------|----------------------------|
| 10.       | Dhawale Shubham Rajendra | Placement                       | Alapo                                | 3.6 LPA                    |