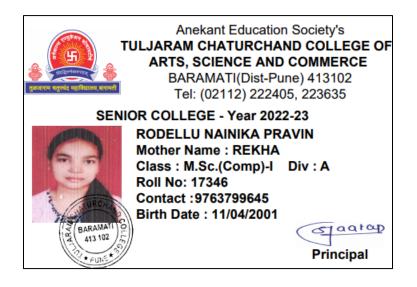

| Sr.<br>No | Student Name                | Placement/Prog<br>ression to HE | Name of the Employer/ HE Institution | Pay<br>Package/<br>Program |
|-----------|-----------------------------|---------------------------------|--------------------------------------|----------------------------|
| 14.       | Markad Pruthviraj Dattatray | Placement                       | SGMG INFOTECH LLP                    | 4,00,000                   |