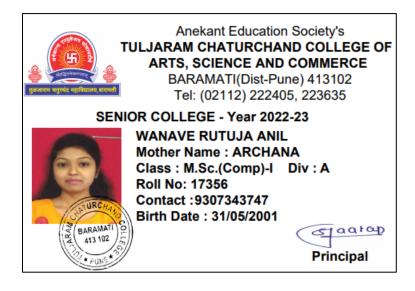

Near. V.P. College, P 51, Jalochi Road, Vidhyanagari, MiDC, Baramati – 413102, www.alspire.com | info@alsoire.com 9595775123 Corporate Identity # U72200PN2018PTC178337

Date: 15 June 2022

Dear Mr. Parkale Omkar Pramod,