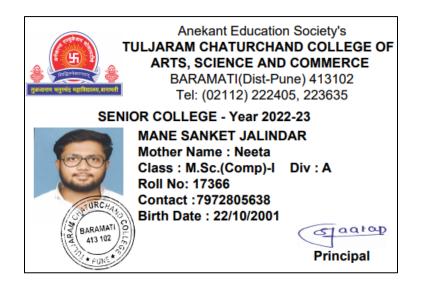

Aspire Technologies provides a comprehensive benefits package that includes health, dental, and vision coverage, a retirement plan, and paid time off. Detailed information about these benefits and other company programs will be shared with you during your orientation.