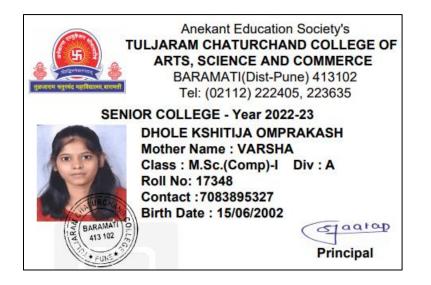

| Sr.<br>No | Student Name         | Placement/Prog<br>ression to HE | Name of the Employer/ HE Institution | Pay<br>Package/<br>Program |
|-----------|----------------------|---------------------------------|--------------------------------------|----------------------------|
| 13.       | Thorat Chetan Sanjay | Placement                       | Regex Technologies                   | 3,50,000                   |