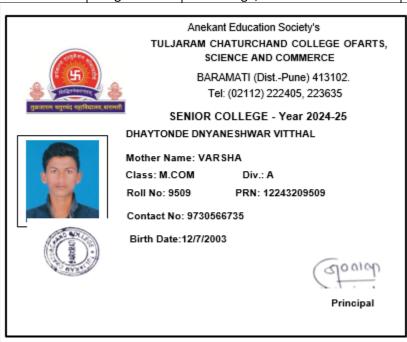

MATI (Dist.-Pune) 413102. Tel: (02112) 222405, 223635

SENIOR COLLEGE - Year 2024-25

KOKARE AVISHKAR YUVRAJ



Mother Name: SUSHILA

Class: M.COM Div.: A

Roll No: 9508 PRN: 12243209508

Contact No: 8007491495

Birth Date:3/9/2003



| Sr.<br>No. | Student Name          | Placement/P<br>rogression<br>to HE | Name of the Employer/ HE<br>Institution | Pay Package/ Program |
|------------|-----------------------|------------------------------------|-----------------------------------------|----------------------|
|            | DHAYTONDE DNYANESHWAR |                                    |                                         |                      |
| 167        | VITTHAL 9730566735    | Progression                        | T.C College, Baramati                   | M.COM                |



| Sr. | Stadent Hame          | Placement/P rogression to HE | Name of the Employer/ HE<br>Institution | Pay Package/ Program |
|-----|-----------------------|------------------------------|-----------------------------------------|----------------------|
|     | DHAWAN ABHISHEK SUNIL |                              |                                         |                      |
| 16  | 8010483477            | Progression                  | T.C College, Baramati                   | M.COM                |



Anekant Education Society's
TULJARAM CHATURCHAND COLLEGE OFARTS,
SCIENCE AND COMMERCE

BARAMATI (Dist.-Pune) 413102. Tel: (02112) 222405, 223635

SENIOR COLLEGE - Year 2024-25

DHAWAN ABHISHEK SUNIL

Mother Name: PRATIKSHA Class: M.COM Div.: A

Roll No: 9511 PRN: 12243209511

Contac