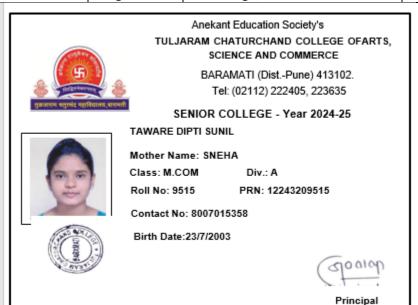

| M.COM                |



TULJARAM CHATURCHAND COLLEGE OFARTS, SCIENCE AND COMMERCE

BARAMATI (Dist.-Pune) 413102. Tel: (02112) 222405, 223635

SENIOR COLLEGE - Year 2024-25

PAWAR PRANALI RAMCHANDRA

Mother Name: RANI

Class: M.COM Div.: A

Roll No: 9514 PRN: 12243209514

Contact No: 9011550592

Birth Date:14/9/2003



Principal

| Sr.<br>No. | Student Name                  | Placement/P<br>rogression<br>to HE | Name of the Employer/ HE<br>Institution | Pay Package/ Program |
|------------|-------------------------------|------------------------------------|-----------------------------------------|----------------------|
| 172        | TAWARE DIPTI SUNIL 8007015358 | Progression                        | T.C College, Baramati                   | м.сом                |



| Sr.<br>No. | Student Name          | Placement/P<br>rogression<br>to HE | Name of the Employer/ HE<br>Institution | Pay Package/ Program |
|------------|-----------------------|------------------------------------|-----------------------------------------|----------------------|
|            | TAWARE SANKET SANTOSH |                                    |                                         |                      |
| 173        | 9881917615            | Progression                        | T.C College, Baramati                   | M.COM                |



| Sr.<br>No. | Student Name           | Placement/P<br>rogression<br>to HE | Name of the Employer/ HE<br>Institution | Pay Package/ Program |
|------------|------------------------|------------------------------------|-------------