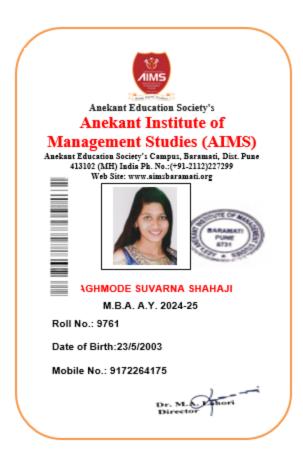

Gat No 48, Oppsite Bharat Weight Kata, Chikhali- Talawade Rd Talawade- 411062 GSTIN/UIN: 27CCTP86096K1ZF State Name: Maharashtra, Code: 27