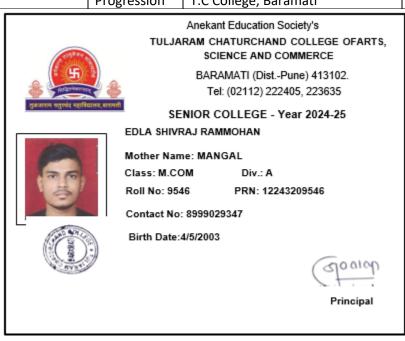

Annexure "C": Documents required at the time of joining

All the Annexure mentioned above shall form a part and parcel of this letter. If the terms and conditions enumerated in this letter, including its annexure are acceptable to you, please confirm your acceptance by accepting the offer on the system within 3 days the receipt of this letter. In case no confirmation is received from you within the stipulated period mentioned herein above, this offer will stand withdrawn.