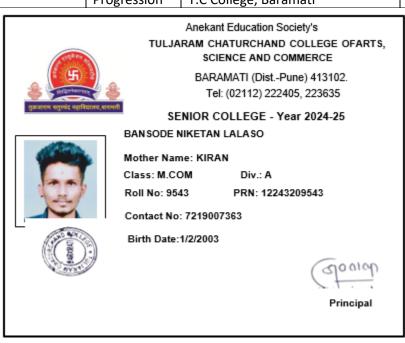

#### Private & Confidential Offer-Cum-Appointment Letter

Date: 07-06-2024

BHOSALE DIVYA MANOJ

A/p Malegaon (Bki\_TAL. : Baramati, Pune Maharashtra

Malegaon - 413115

Maharashtra, India

Congratulational We are very excited to have you on board!