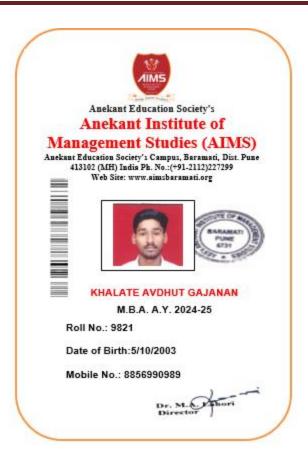

Gat No 48, Oppsite Bharat Weight Kata, Chikhali- Talawade Rd Talawade- 411062 GSTIN/UIN: 27CCTPS6096K1ZF State Name: Maharashtra, Code: 27

Appointment Order

14th August, 2020

Mr. / Mrs. CHAVAN OMKAR SANTOSH