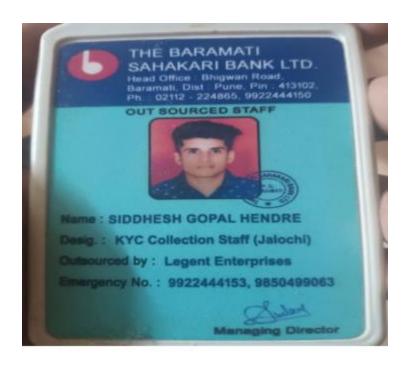

# Mr. / Mrs. SUL KALYANI VITTHAL PRIVATE&CONFIDENTIAL

Dear

Appointed as: Supervisor

We refer to your recent interview for the above position and are pleased to advice that we are offering you the position with our company effective from 1<sup>th</sup> August 2024 and will be expected to carry out duties appropriate to this appointment.