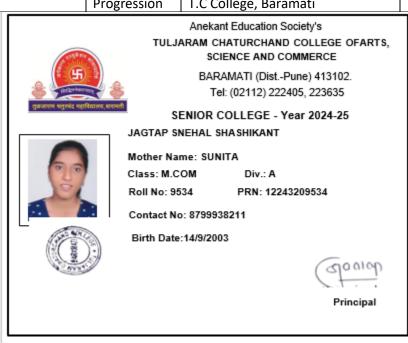

| Sr.<br>No. | Student Name         | Placement/P<br>rogression<br>to HE | Name of the Employer/ HE<br>Institution | Pay Package/ Program |
|------------|----------------------|------------------------------------|-----------------------------------------|----------------------|
|            | DHONGADE OM SHRIHARI |                                    |                                         |                      |
| 37         | 7278800700           | Placement                          | Piramal Finance Limited                 | 2,50,000             |