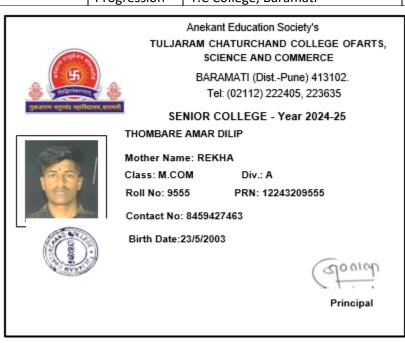

Yours Sincerely, For Piramal Capital housing and Finance Limited

Vancet

Fire mai Capital & Hausing Finance Limited
Registered Office: Unit No-ECO., 6th Floor, Amit! Building, Agustya Corporate Park, Nameri Jandson, Opp. Fire Station
LBS Mang, Nurle (West), Nambal - 400 070 | CM: USSSIO MM2884