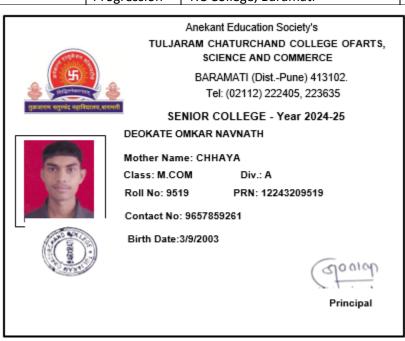

I (Dist.-Pune) 413102. Tel: (02112) 222405, 223635

SENIOR COLLEGE - Year 2024-25

KSHIRSAGAR PRERANA MAHADEV

Mother Name: RUTUJA

Class: M.COM Div.: A

Roll No: 9518 PRN: 12243209518

Contact No: 8421865641

Birth Date:1/2/2003





| Sr.<br>No. | Student Name          | Placement/P<br>rogression<br>to HE | Name of the Employer/ HE<br>Institution | Pay Package/ Program |
|------------|-----------------------|------------------------------------|-----------------------------------------|----------------------|
|            | DEOKATE OMKAR NAVNATH |                                    |                                         |                      |
| 176        | 9657859261            | Progression                        | T.C College, Baramati                   | M.COM                |



| S | r.<br>lo. | Student Name            | Placement/P<br>rogression<br>to HE | Name of the Employer/ HE<br>Institution | Pay Package/ Program |
|---|-----------|-------------------------|------------------------------------|-----------------------------------------|----------------------|
|   |           | NALAWADE ATUL BALASAHEB |                                    |                                         |                      |
|   | 177       | 9322955612              | Progression                        | T.C College, Baramati                   | M.COM                |



TULJARAM CHATURCHAND COLLEGE OFARTS, SCIENCE AND COMMERCE

> BARAMATI (Dist.-Pune) 413102. Tel: (02112) 222405, 223635

SENIOR COLLEGE - Year 2024-25

NALAWADE ATUL BALASAHEB

Mother Name: USHA

Class: M.COM Div