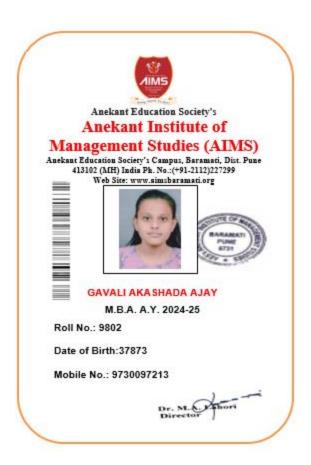

|                                         |                      |
| 285        | 7499493882     | Progression                        | Axis Bank                               | 3,00,000             |



| Sr.<br>No. | Student Name         | Placement/P<br>rogression<br>to HE | Name of the Employer/ HE<br>Institution | Pay Package/ Program |
|------------|----------------------|------------------------------------|-----------------------------------------|----------------------|
|            | GAVALI AKASHADA AJAY |                                    |                                         |                      |
| 286        | 9730097213           | Progression                        | AISM, Baramati                          | MBA                  |



| Sr.<br>No. | Student Name                | Placement/P<br>rogression<br>to HE | Name of the Employer/ HE<br>Institution | Pay Package/ Program |
|------------|-----------------------------|------------------------------------|-----------------------------------------|----------------------|
|            | SURYAWANSHI CHAITANYA SUNIL |                                    |                                         |                      |
| 287        | 9529822306                  | Progression                        | AISM, Baramati                          | MBA                  |



| Sr.<br>No. | Student Name            | Placement/P<br>rogression<br>to HE | Name of the Employer/ HE<br>Institution | Pay Package/ Program |
|------------|-------------------------|------------------------