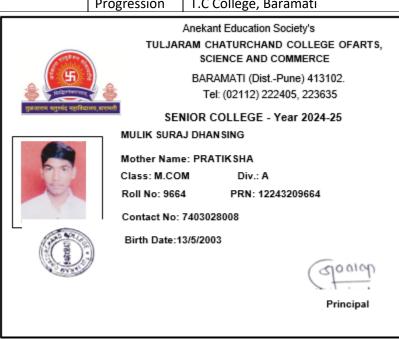

BARAMATI (Dist.-Pune) 413102. Tel: (02112) 222405, 223635

SENIOR COLLEGE - Year 2024-25

DUBAL KIRAN APPASO

Mother Name: VARSHA

Class: M.COM Div.: A

Roll No: 9663 PRN: 12243209663

Contact No: 7822003025

Birth Date:12/7/2003

dould

| Sr.<br>No. | Student Name         | Placement/P<br>rogression<br>to HE | Name of the Employer/ HE<br>Institution | Pay Package/ Program |
|------------|----------------------|------------------------------------|-----------------------------------------|----------------------|
|            | MULIK SURAJ DHANSING |                                    |                                         |                      |
| 221        | 7403028008           | Progression                        | T.C College, Baramati                   | M.COM                |



| Sr.<br>No. | Student Name      | Placement/P<br>rogression<br>to HE | Name of the Employer/ HE<br>Institution | Pay Package/ Program |
|------------|-------------------|------------------------------------|-----------------------------------------|----------------------|
|            | MANE RAHUL DINESH |                                    |                                         |                      |
| 222        | 7796252500        | Progression                        | T.C College, Baramati                   | M.COM                |

Anekant Education Society's

TULJARAM CHATURCHAND COLLEGE OFARTS, SCIENCE AND COMMERCE

> BARAMATI (Dist.-Pune) 413102. Tel: (02112) 222405, 223635

SENIOR COLLEGE - Year 2024-25

MANE RAHUL DINESH

Mother Name: POOJA

Class: M.COM Div.: A

Roll No: