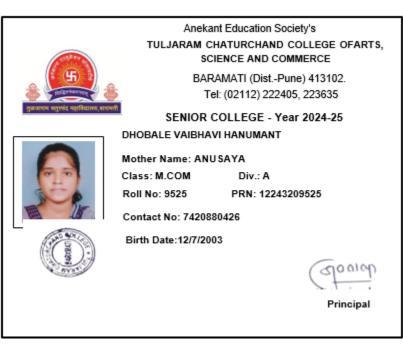

## AES's Tuljaram Chaturchand College, Baramati (Empowered Autonomous)

| Sr. |    | Student Name           | Placement/P<br>rogression<br>to HE | Name of the Employer/ HE<br>Institution | Pay Package/ Program |
|-----|----|------------------------|------------------------------------|-----------------------------------------|----------------------|
|     |    | TAMBOLI TANVEER SHARIF |                                    |                                         |                      |
| ;   | 34 | 7350034105             | Placement                          | Piramal Finance Limited                 | 2,50,000             |