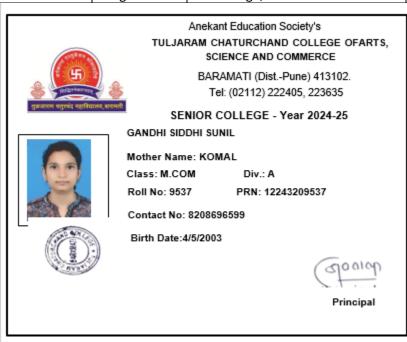

#### JANJIRE SANKET SUNIL

A/p Malegaon (Bk)\_TAL.: Baramati, Pune Maharashtra

Near Nagar Panchayat

Malegaon - 413115

Maharashtra, India

Congratulational We are very excited to have you on board!

We are pleased to make an offer to you for the position of Clerk -- Sales at Piramal capital and housing finance limited. You shall join the company on or before 26-06-2024. If you fail to join on or before the merrioned date, this Offer Cum Appointment Letter will stand withdrawn. Your initial posting will be at Purse, Purse Signature Building, 3rd Floor, Opp. Golvellar Lab, Above ICKI Bank, Shreeman Society, Bhandarkar Bood, Shrieji Nagar, Pune 411004. You shall be governed by the terms and conditions applicable to all employees of the Company.