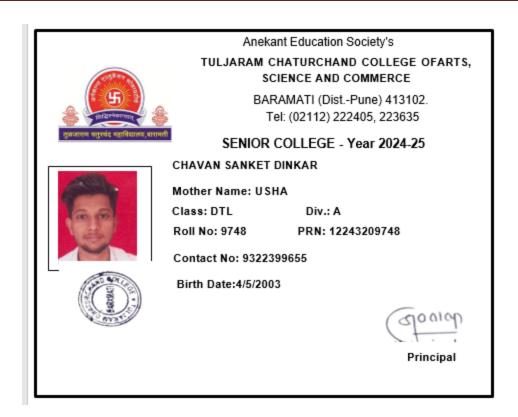

Gat No 48, Oppsite Bharat Weight Kata, Chikhali- Talawade Rd Talawade- 411062 GSTIN/UIN: 27CCTPS6096K1ZF State Name: Maharashtra, Code: 27

Appointment Order

14th August, 2020

Mr. / Mrs. BALGUDE ADITYA MAHADEV