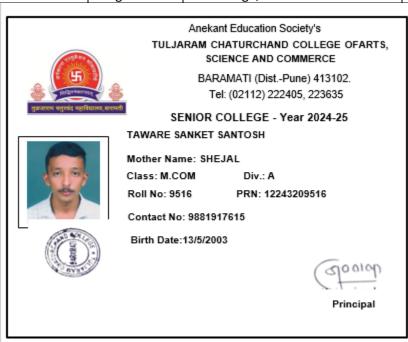

# Mr. / Mrs. KAMBLE SAKSHI AJIT PRIVATE&CONFIDENTIAL

Dear,

Appointed as: Puchase Manager

We refer to your recent interview for the above position and are pleased to advice that we are offering you the position with our company effective from 1<sup>th</sup> August 2024 and will be expected to carry out duties appropriate to this appointment.