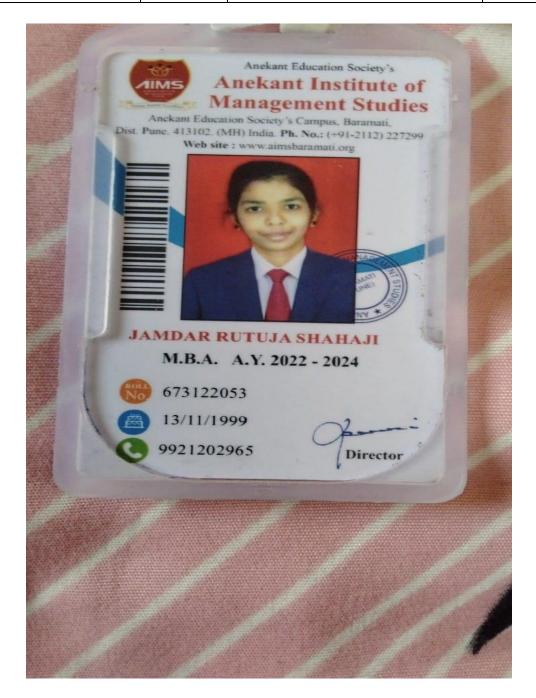

Please carry the original testimonials along with self-attested photocopy of below mentioned documents at the time of joining. This would facilitate the smooth completion of joining formalities:

Service Certificates and Relieving letter/Resignation letter (duly accepted) from previous employer. All educational certificates starting from HSC to latest degree. 4 Passport size Photographs. Pan Card. Proof of Address. Proof of Identity