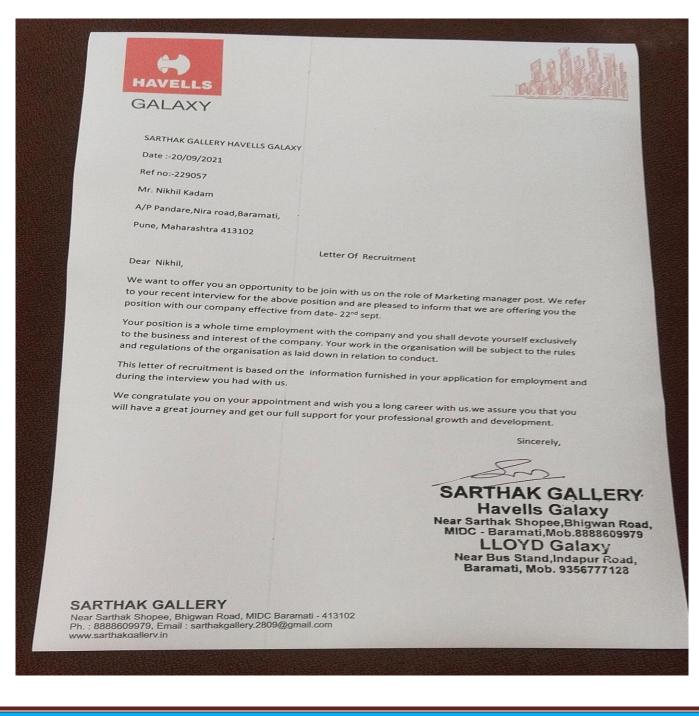

# Academic Year: 2020-2021

BBA

| Sr.<br>No | Student Name                    | Placement/P<br>rogression<br>to HE | Name of the Employer/ HE Institution               | Pay Package/<br>Program |
|-----------|---------------------------------|------------------------------------|----------------------------------------------------|-------------------------|
| 1.        | Mr.Nilesh Bartakke              | Placement                          | VDA Infosolution Pvt,Ltd                           | 300000/-                |
| 2.        | Ms.Shivani Chandrawanshi        | Placement                          | BERAR Finance Limited                              | 156000/-                |
| 3.        | Ms.Dhanashree Sonawane          | Placement                          | Pune Business School                               | 360000/-                |
| 4.        | Mr.Akshay Shinde                | Placement                          | IndusInd Bank,Baramati                             | 330000/-                |
| 5.        | Mr.Vardhan Jagdish Jaunjal      | Placement                          | Mamasaheb pawar Satyavijay Co-Po Bank<br>Ltd,Kndal | 144000/-                |
| 6.        | Mr.Abhijit Deokate              | Placement                          | XpressBees Delivering Happiness                    | 244000/-                |
| 7.        | Ms. Taisin Gulahamad Pathan     | Placement                          | Workforce Logid,Pune                               | 180000/-                |
| 8.        | Mr.Aniket Ravindra Gawali       | Placement                          | HDB Financial Services                             | 188000/-                |
| 9.        | Mr.Mayur Machindra<br>Khadagale | Placement                          | HDFC life Insurance Company<br>Limited,Mumbai      | 350000/-                |
| 10.       | Mr.Nikhil Kadam                 | Placement                          | Havells Galaxy, Baramati                           | 100000/-                |
| 11.       | Mr.Akshay Salavi                | Placement                          | Fusion Infinity Solution, Baramati                 | 120000/-                |
| 12.       | Mr. Pawar Prakash               | Placement                          | Pratiksha Engineering Works                        | 140000/-                |
| 13.       | Mr.Baral Manoj                  | Placement                          | Pradip Engineering Works Pvt.Ltd                   | 100000/-                |
| 14.       | Mr.Onkar Shinde                 | Placement                          | Patil Aerospace Engineering Pvt.Ltd                | 120000/-                |
| 15.       | Mr.Siddhant Nalawade            | Placement                          | Gouri Industries Ltd                               | 120000/-                |
| 16.       | Mr. Luk Rathod                  | Placement                          | Pratiksha Engineering Works                        | 120000/-                |
| 17.       | Mr. Aditya Harke                | Placement                          | Pradip Engineering Works Pvt.Ltd                   | 100000/-                |
| 18.       | Mr. Pratik Kadam                | Placement                          | Patil Aerospace Engineering Pvt.Ltd                | 150000/-                |
| 19.       | Mr.Vijaykumar Adsul             | Placement                          | Gouri Industries Ltd                               | 120000/-                |