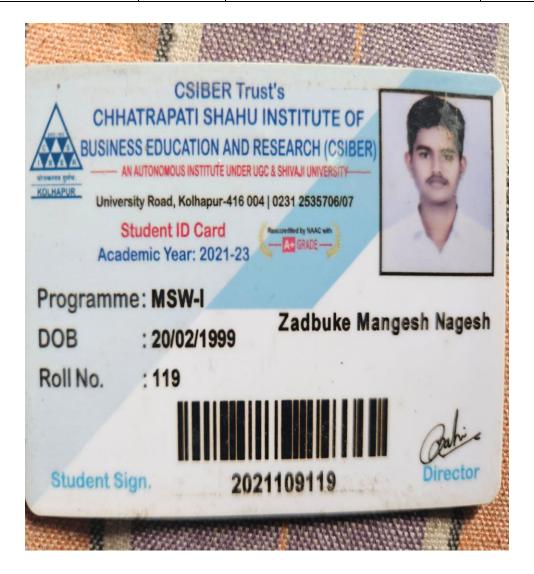

Please note that if you fail to join your duty on or before stipulated date, this offer shall automatically stand withdrawn and cancelled.

We look forward to receiving your formal acceptance of this offer and confirm the date of joining on or before **12-Oct-2023**.