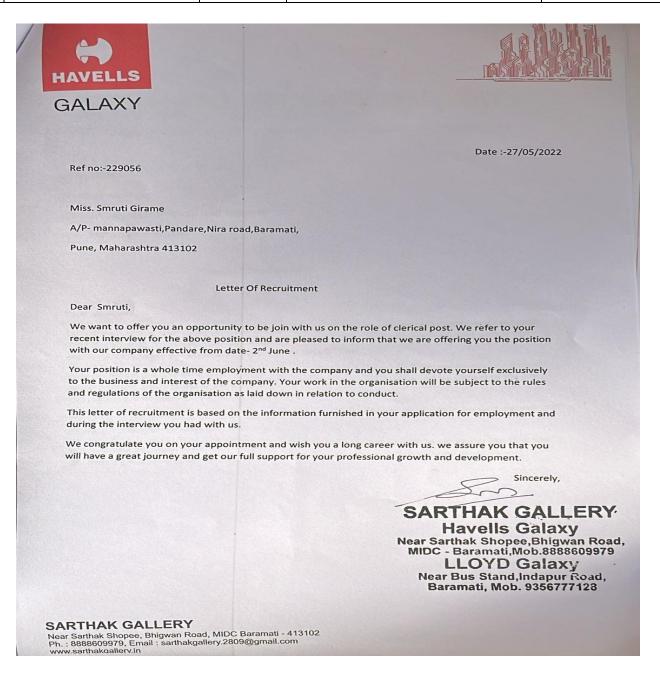

#### Mr. Nilesh Hemant Bartakke,

Dear Mr. Nilesh,

We refer to your application for employment & the subsequent interviews you had with us, we are pleased to inform you that, you have been offered an employment in **VDA Infosolutions Pvt. Ltd.** As **FMS Engineer** for our **Baramati** Location on the following terms & conditions: