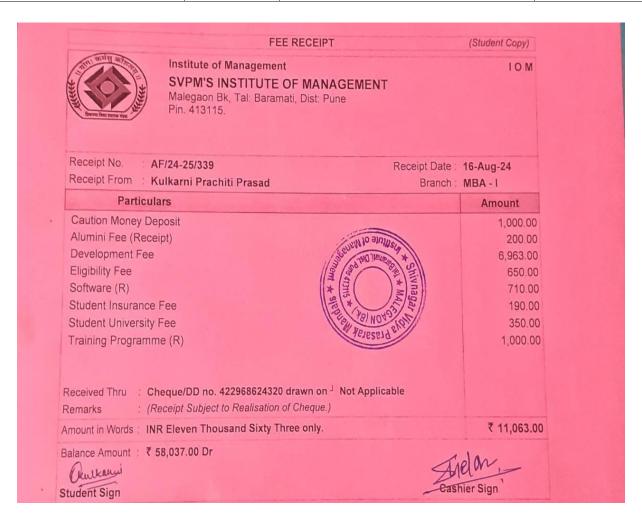

#### 7. Salary / Stipend:

As per our Policy no Trainees are eligible for Stipend during Training Period. After training period we will give you on our training performance - Salary will be Rs. 15000 to 25000 Per Month and every 12 Months Increment (1% to 40 %).