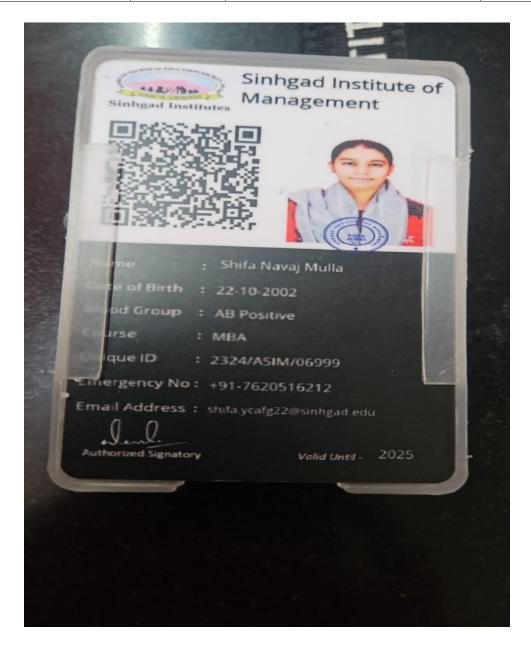

#### 5. Working Days / Offs and Working Hours:

• 5 Days working (Saturday & Sunday OFF) (If you Employee) -

If any Employee during their Employment Period not able to finish their work within the stipulated Time Period, then he or she will have to strictly work during weekends, no Consideration in terms of work. Minimum 9 Working Hours (Minimum without Break in Traning period.) in Working Days.