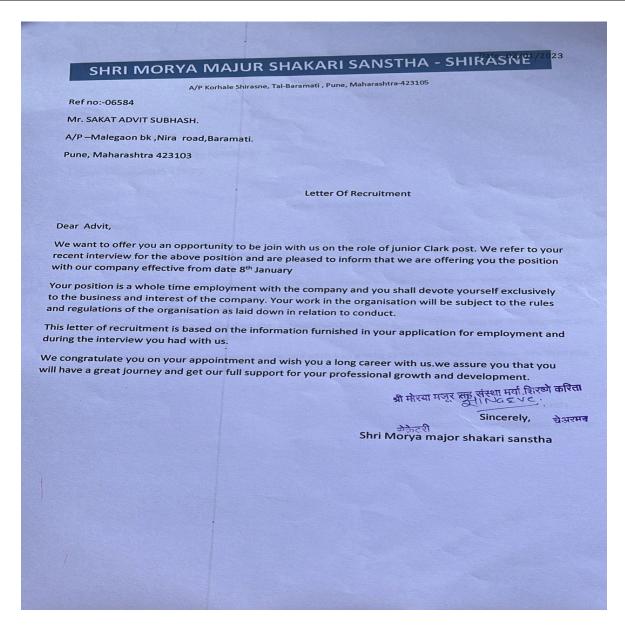

| Sr.<br>No | Student Name           | Placement/ Progressio n to HE | Name of the Employer/ HE Institution           | Pay Package/<br>Program |
|-----------|------------------------|-------------------------------|------------------------------------------------|-------------------------|
| 18.       | Mr.Sakat Advit Subhash | Placement                     | Shri Morya Majur Sahakari Sanstha-<br>Shirasne | 120000/-                |