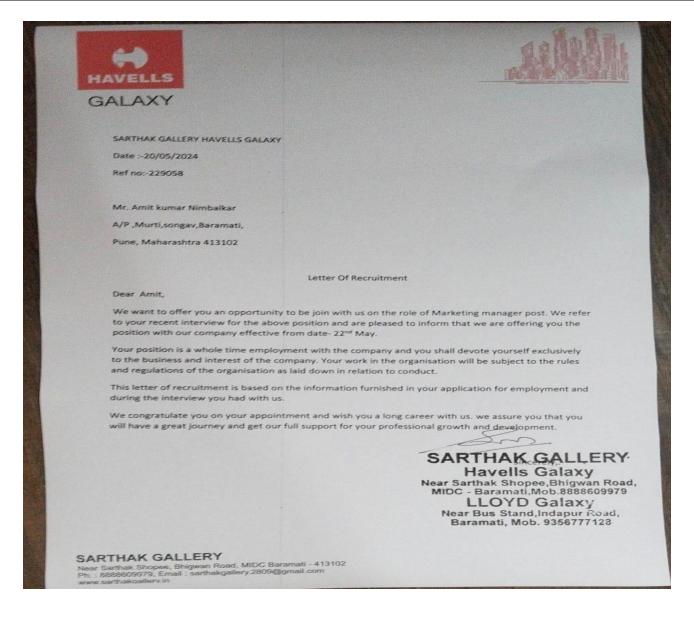

| Sr.<br>No | Student Name     | Placement/ Progressio n to HE | Name of the Employer/ HE Institution | Pay Package/<br>Program |
|-----------|------------------|-------------------------------|--------------------------------------|-------------------------|
| 14.       | Mr.Sarthak Joshi | Placement                     | Havells Galaxy,Baramati              | 100000/-                |

| Sr.<br>No | Student Name           | Placement/ Progressio n to HE | Name of the Employer/ HE Institution | Pay Package/<br>Program |
|-----------|------------------------|-------------------------------|--------------------------------------|-------------------------|
| 16.       | Mr.Amitkumar Nimbalkar | Placement                     | Havells Galaxy,Baramati              | 100000/-                |