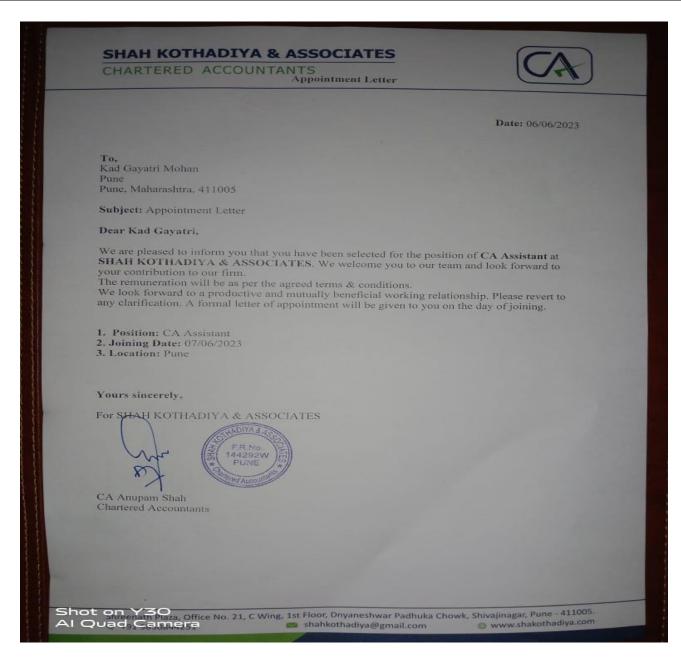

Name: Sakshi Lokhande

Position: Business Analyst Trainee Date of Sign: 2023-06-29 11:40:02

Name: Vatsal Shah Position: MD, Founder Date of Sign: 29 Jun 2023

29695645.jpg

| Sr.<br>No | Student Name   | Placement/ Progression to HE | Name of the Employer/ HE Institution | Pay Package/<br>Program |
|-----------|----------------|------------------------------|--------------------------------------|-------------------------|
| 8.        | Ms.Gayatri Kad | Placement                    | Shah Kothadiya & Associate           | 240000/-                |