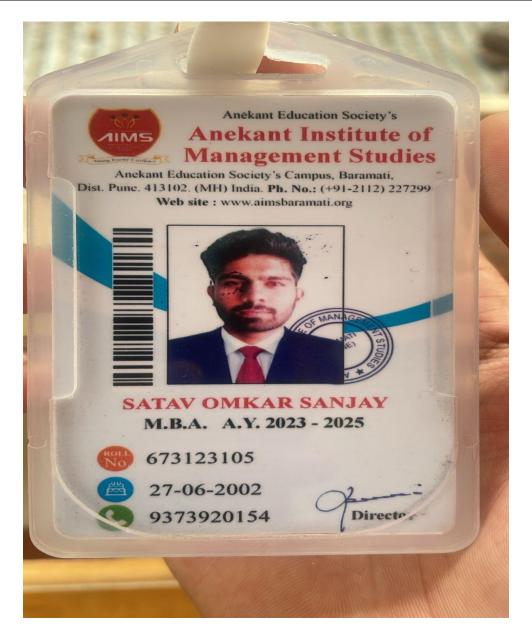

#### 6. Holidays:

All Trainees will follow only the Company Holiday List provided by HR during the time of joining process. No other holidays as per your area will be entertained. If anyone has their own festival then only after approval from Concern Authority he or she will be permitted officially for Leave.