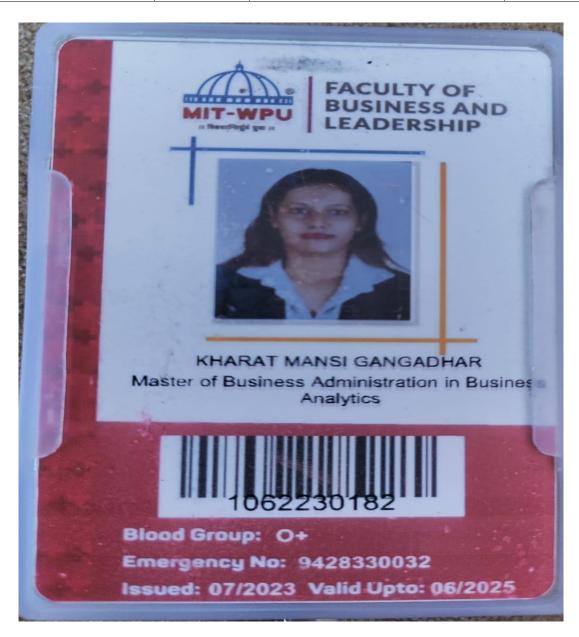

#### 2. Place of Work

As per Policy, during your Training Period you will be working from Home Online in your Personal Laptop or Desktop. You will be solely responsible for the Internet facility or any other form related to it. Company will not provide any such form mentioned above or not responsible for payment to any expenses related to it.