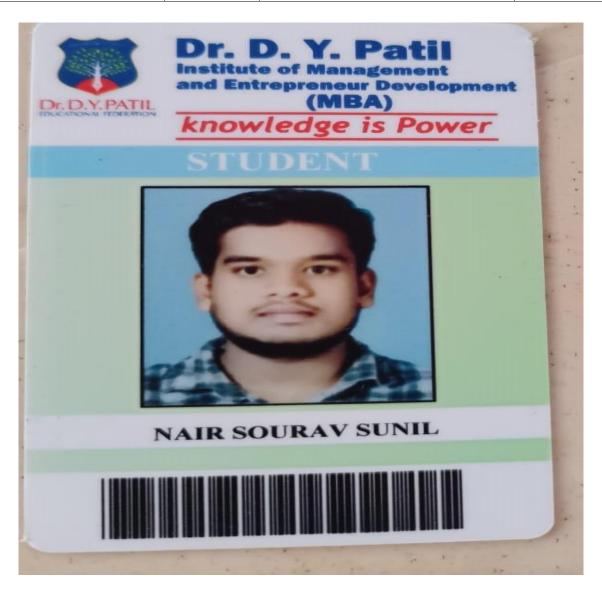

# 10. Declaration of Nationality

you are required to declare your nationality to your recruiter immediately as non-indian passport/OCI/POI holders are governed by different guidelines as per the Employees' provident Fund Organization. The Provident fund computation differs for employees holding a non-Indian passport. In absence of any declaration, nationality will be deemed as Indian. Any discrepancy highlighted in nationality post joining and requiring change in provident fund computation will be considered for modification prospectively. Wipro will not be responsible for retrospective liability. . Kindly update and validate your nationality in The DOT, post your onboarding.