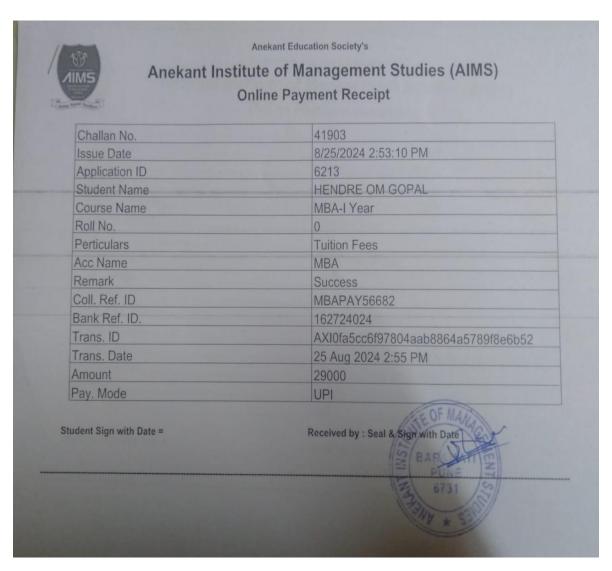

## 10 . Training Projects:

- For All- We will guide you logically and you will have to work on your Projects from starting to
  end alone by using your own ideas and creativity in terms of Programming and Designing. You
  have to work independently, and self starter and should use or share your ideas in terms of
  Management Work with Top Management.
- For BDE Trainees You have to get projects and how much projects you get it is also measure
  to calculate your performance ratio. You have to report every client reply with us. If you work
  with our client out of this company we will take legal actions against you, so be honest towards

your job. You have to achieve targets on weekly or monthly basis (After you join we will give you details for that).