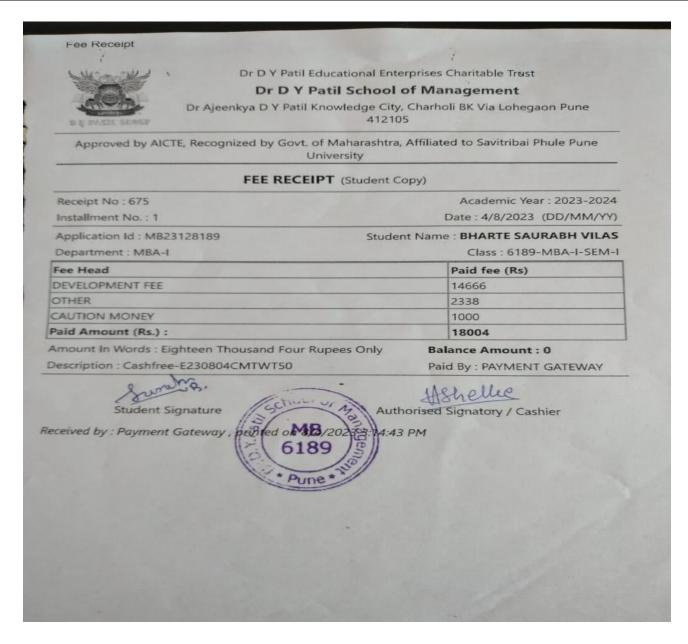

6 Days working (Sunday OFF) (If you Trainee) –

In Training period you have to work 6 days as you are working from home in training period so, you will learn more and explore more time to gain knowledge so, 6 days working. If your task not complete on time then you have to work in Sunday too. So, please try to complete work on time.