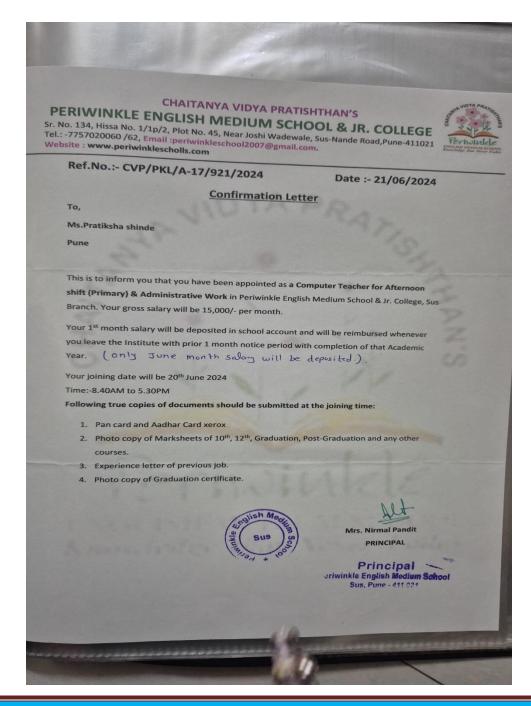

| Sr.<br>No | Student Name        | Placement/ Progression to HE | Name of the Employer/ HE Institution                                        | Pay Package/<br>Program |
|-----------|---------------------|------------------------------|-----------------------------------------------------------------------------|-------------------------|
| 22.       | Ms.Pratiksha Shinde | Placement                    | Chaitanya Vidya Pratishthan's Periwinkle English Medium School & Jr.College | 240000/-                |