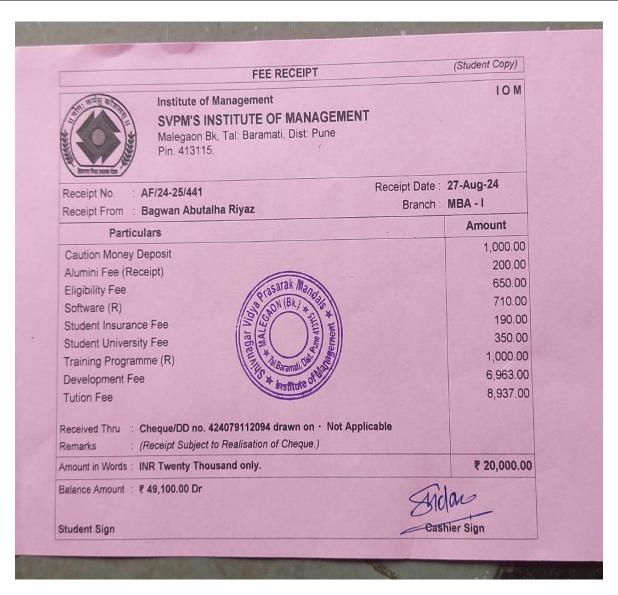

## 11. Termination:

- Top management have authority to terminate anytime if anything which happen against the environment of professionalism
- If you get joining mail and even after that if you do not start your training in 1 week or report us
  about it, we will terminate you without asking you or listening to any excuses. Because it shows
  that you are not serious about training in this company and about your career. And we will not
  waste our time and resource on such who don't care about their future.
- After you sign this document if you leave the company then management may take action of termination only because in corporate commitments are important.
- During your training, if you do not work for 1 week continuously without taking our permission or informing us, then we will terminate you without asking you reason about it.
- If you will face any system problem or internet problem, then try to fix it soon as possible, because we will not allow you to take a leave for many days for that. You have to inform us by any other sources about it. We will not consider your excuses about system problem or internet problem for not informing us in that situation.
- Termination will action that you will be Blacklisted from IT Companies Associations of India and Fortune 500 Companies if your behaviour is unprofessional or if you violate code of Conduct.