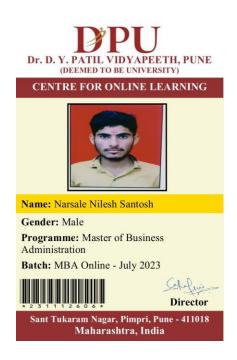

#### 4. Final Hiring as Employee:

Vatsal Technosoft will hire Trainees as Employees only on the basis of 100% Training Performance with Official Documents related to it. We will not disclose the parameters in terms of Performance as per our Policy to any Trainees, but after every month, we will share Performance review to trainees during their Training period.