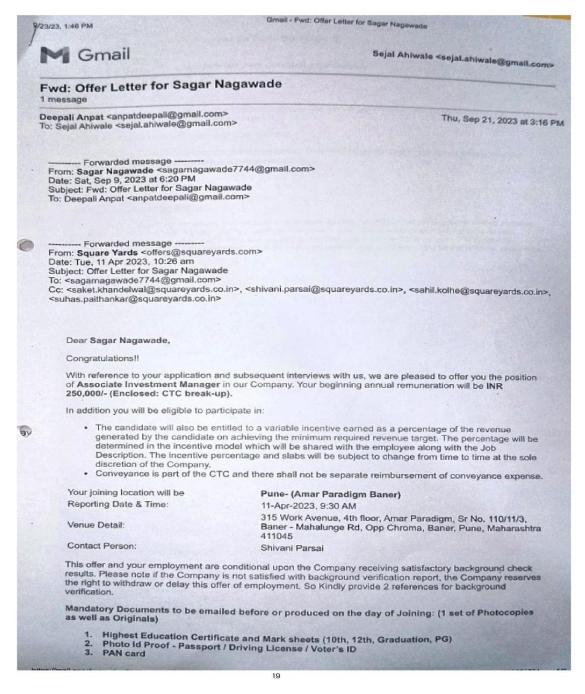

| Sr.<br>No | Student Name     | Placement/ Progression to HE | Name of the Employer/ HE Institution | Pay Package/<br>Program |
|-----------|------------------|------------------------------|--------------------------------------|-------------------------|
| 6.        | Mr.Sagar Nagwade | Placement                    | Square yard Consulting Pvt,Ltd       | 30000/-                 |

Gmail - Fwd: Offer Letter for Sagar Nagawade 4. Aadhar Card 4 Passport size Photographs (in White Background) 6. Cancelled Cheque 7. CV (Resume) 8. Resignation Acceptance from your previous organization 9. EPF Number or UAN No. 10. Bank Statement Should you need any clarification prior to joining, please feel free to get in touch with Shivani Parsai, Tel: 9826052674 Email: shivani.parsai@squareyards.co.in We look forward to a mutually rewarding partnership. Please accept the offer by clicking on the button below. This shall however direct you to pre joining process further. You are requested to revert positively within 2 days. Regards, Human Resources Square Yards Consulting Pvt. Ltd. Note: You will be eligible for the above said scheme only in case you have performed according to the unified incentive and reimbursement structure as apprised by Company from time to time. The incentives and reimbursement are discretionary and may vary from time to time and are only to facilitate and motivate the employee. The Company reserves the right to alter/vary the terms and condition of this scheme or may completely revoke the scheme, at any time without any notice. Accept