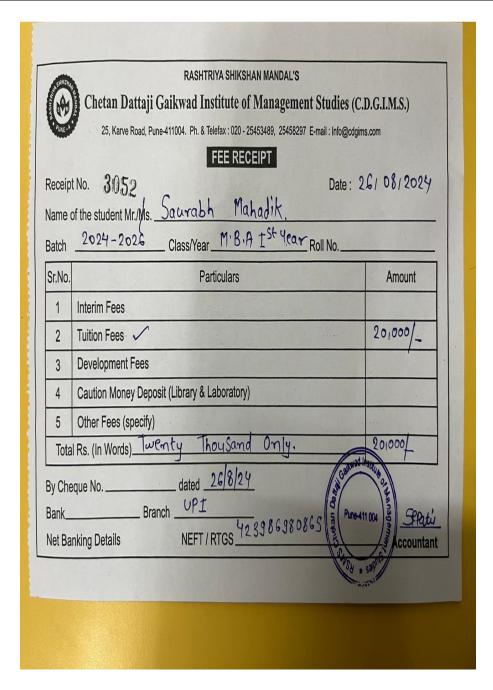

| Sr.<br>No | Student Name     | Placement/ Progression to HE | Name of the Employer/ HE Institution | Pay Package/<br>Program |
|-----------|------------------|------------------------------|--------------------------------------|-------------------------|
| 6.        | Mr.Sagar Nagwade | Placement                    | Square yard Consulting Pvt,Ltd       | 30000/-                 |