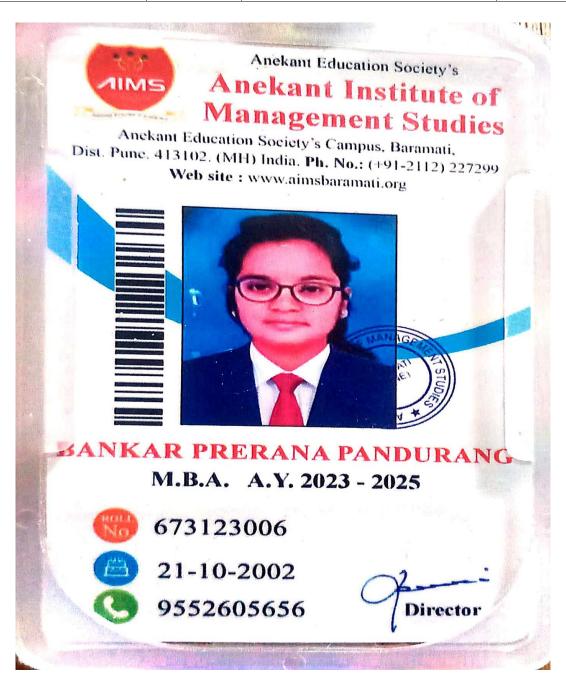

#### 9. Training Period:

You will have to undergo our Official Online Training for a period of fixed 4 months. And it will be increasing according to your attendance and completion of tasks, after that our Selection Board Committee will decides about your permanent Employment Job Offer with our Company. (You will get your last date of training on your First day of working.)