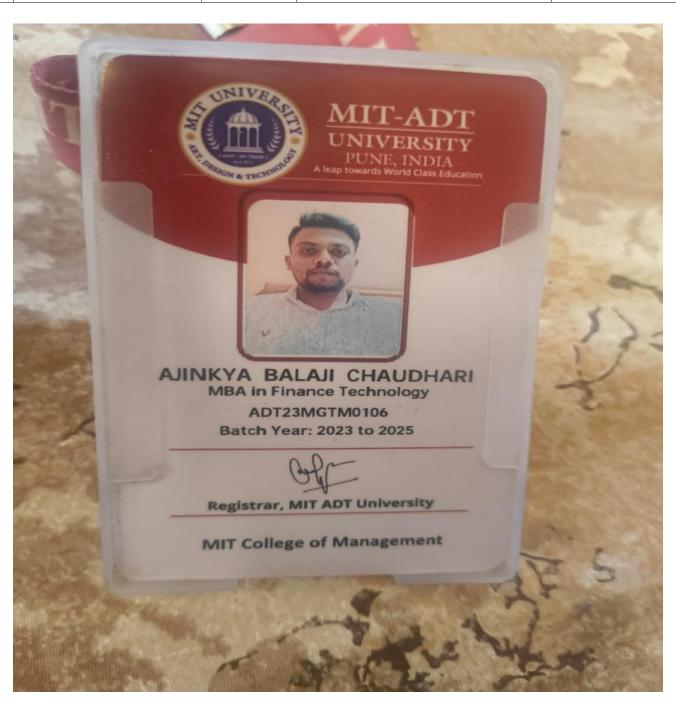

You will have to anyhow get 75% done of your Training Performance in quarterly performance review and other 75% by the end of Training Period. If the performance will be below 50% you will get rejected, if your performance will be between 50% to 75% you have choice to extend the training period .it will be completely your choice to continue or not.