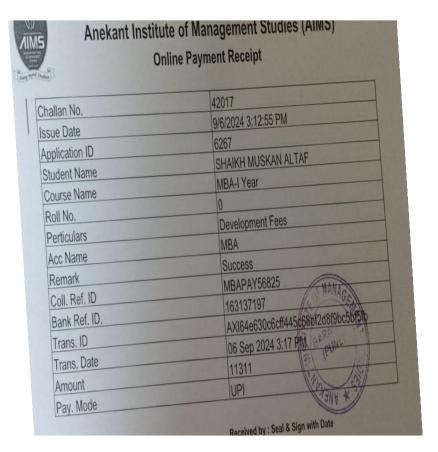

| Pay Package/<br>Program |
|-----------|--------------------|------------------------------|---------------------------------------------------------------|-------------------------|
| 42.       | Mr.Mahesh Rupnawar | Progression                  | Sinhgad Institute of Business Administration & Research, Pune | MBA                     |



| Sr.<br>No | Student Name      | Placement/ Progression to HE | Name of the Employer/ HE Institution                | Pay Package/<br>Program |
|-----------|-------------------|------------------------------|-----------------------------------------------------|-------------------------|
| 43.       | Ms. Muskan Shaikh | Progression                  | Anekant Institute of Management<br>Studies,Baramati | MBA                     |



| Sr.<br>No | Student Name   | Placement/ Progression to HE | Name of the Employer/ HE Institution      | Pay Package/<br>Program |
|-----------|----------------|------------------------------|-------------------------------------------|-------------------------|
| 44.       | Mr.Sourav Nair | Progression                  | Dr.D.Y.Patil Institute of Management,Pune | MBA                     |



| Sr.<br>No | Student Name       | Placement/ Progression to HE | Name of the Employer/ HE Institution                | Pay Package/<br>Program |
|-----------|--------------------|------------------------------|-----------------------------------------------------|-------------------------|
| 45.       | Ms.Nivedita Shelke | Progression                  | Anekant Institute of Management<br>Studie