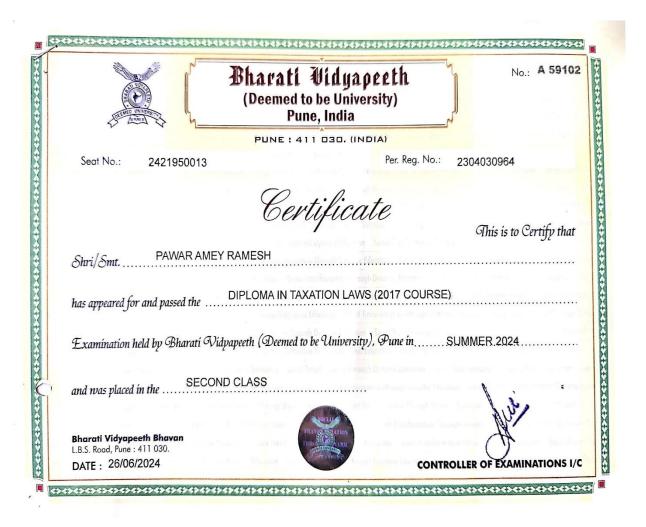

## 1. Commencement of Engagement

This contract of Engagement will begin on while your joining process start and continue until terminated as set out in clause 11 (below).