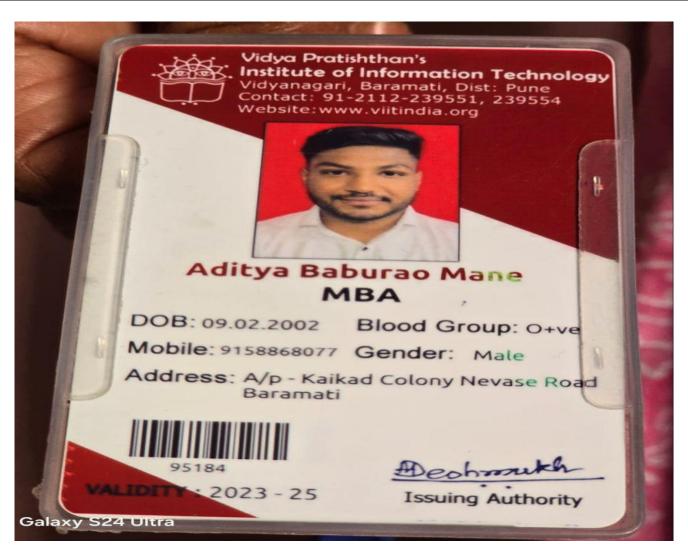

#### 3. Training:

- Position: Business Analyst Trainee
- Working Sites: Work From Home

During Training Period you will be working in our own Company Working Sites related to your Training Projects and Attendance etc in order to keep a track of your work so that you will feel that you work with us in a Company Environment. Neither, you will disclose nor share any information related to the above to any outsiders who is not a part of Vatsal Technosoft nor any former Employees of the Company.