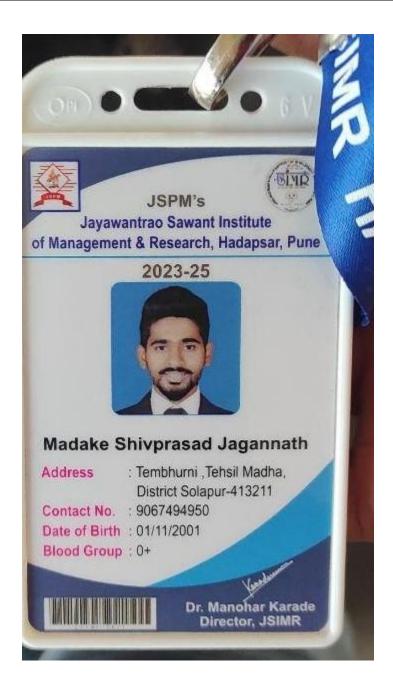

Gmail - Fwd: Offer Letter for Sagar Nagawade 4. Aadhar Card 4 Passport size Photographs (in White Background) 6. Cancelled Cheque 7. CV (Resume) 8. Resignation Acceptance from your previous organization 9. EPF Number or UAN No. 10. Bank Statement Should you need any clarification prior to joining, please feel free to get in touch with Shivani Parsai, Tel: 9826052674 Email: shivani.parsai@squareyards.co.in We look forward to a mutually rewarding partnership. Please accept the offer by clicking on the button below. This shall however direct you to pre joining process further. You are requested to revert positively within 2 days. Regards, Human Resources Square Yards Consulting Pvt. Ltd. Note: You will be eligible for the above said scheme only in case you have performed according to the unified incentive and reimbursement structure as apprised by Company from time to time. The incentives and reimbursement are discretionary and may vary from time to time and are only to facilitate and motivate the employee. The Company reserves the right to alter/vary the terms and condition of this scheme or may completely revoke the scheme, at any time without any notice. Accept