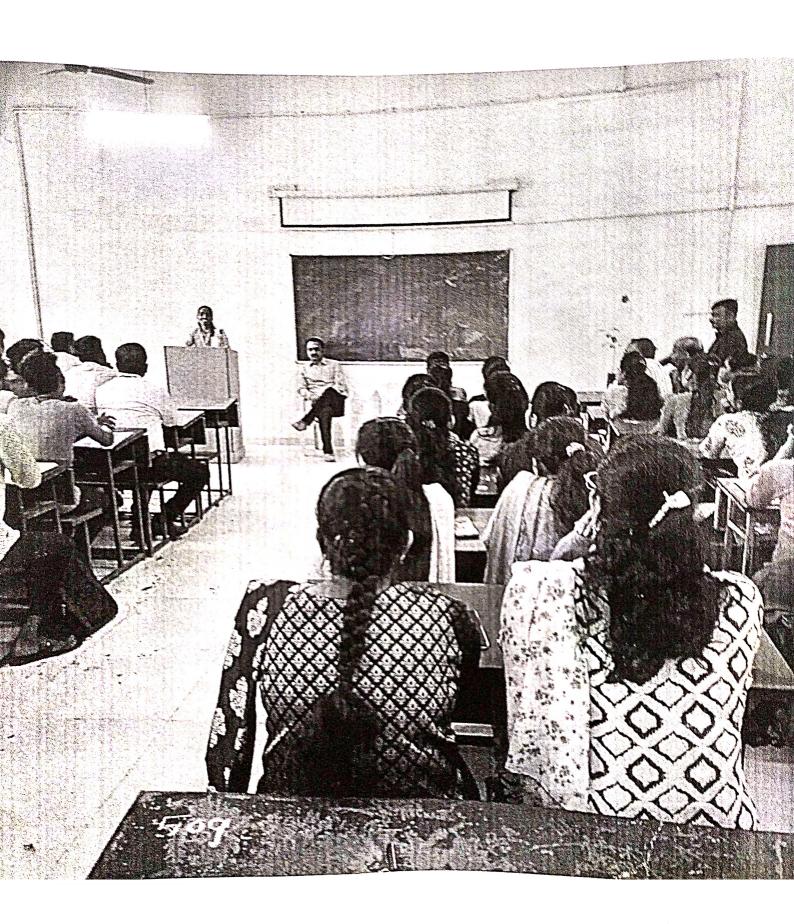

# Tuljaram Chaturchand College, Baramati

**Department of Chemistry** 

**Lecture Notice** 

Date: 25/03/2022

All the T.Y.B.Sc. students are hereby informed that the Chemistry department has organizing a lecture of Ms. Kalyani Jawale (PSI and alumni of the department)on the subject of "Preparations for competitive exam" on01 April 2022 at 12.20pm. Attendance for the same is compulsory.

Venue: M-112

DEPROFIMENTO Chemister RY **Tuljaram Chaturchand College** Baramati (Dist.Pune)

Lecture by Ms. Jawale PSI

Felicitation of Ms. Jawale By Principal Dr. Murumkar Sir