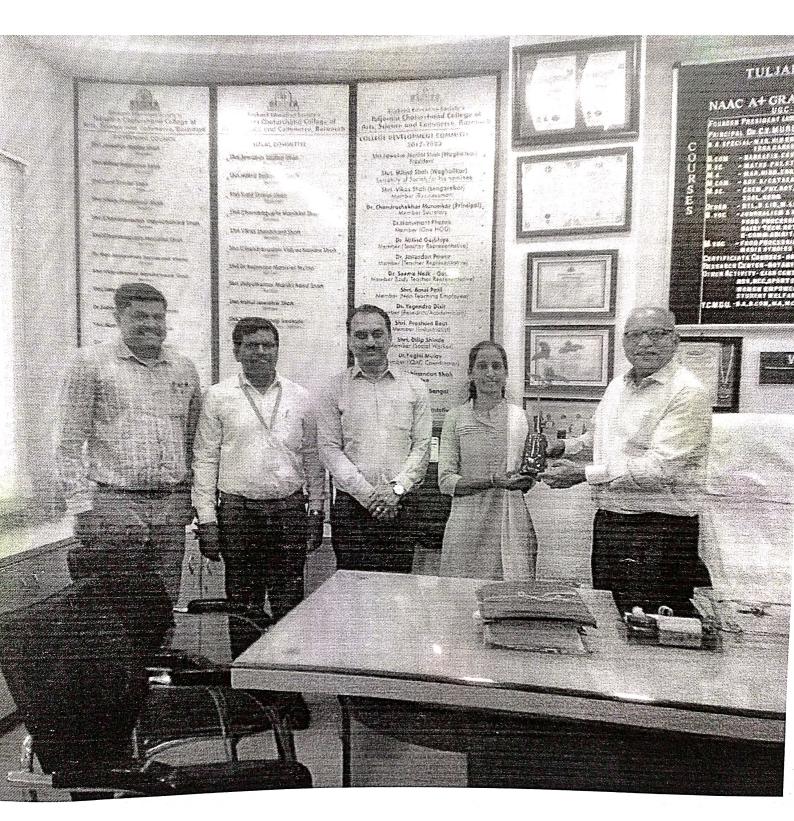

Venue: M-112

DEPROFIMENTO Chemister RY **Tuljaram Chaturchand College** Baramati (Dist.Pune)

Lecture by Ms. Jawale PSI

Felicitation of Ms. Jawale By Principal Dr. Murumkar Sir