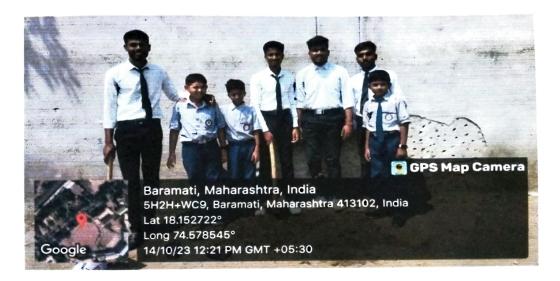

#### Date: 12/08/2023

The National Service Scheme (NSS) organized a tree plantation drive aimed at contributing to environmental conservation and promoting ecological awareness. This initiative aligns with NSS's commitment to community service and sustainability. The event took place at Baramti city, where volunteers worked together to plant a significant number of trees. In the August, a day of green revaluation, volunteers of NSSactively participated in plantations of 200 different types of trees at Jalgaon, (Baramati). A total of 20 volunteers were participants in this activity. The tree plantation drive organized by the NSS was a successful initiative that made a positive impact on the environment and the community. It highlighted the importance of collective action in addressing environmental challenges and promoted a culture of sustainability and ecological stewardship.