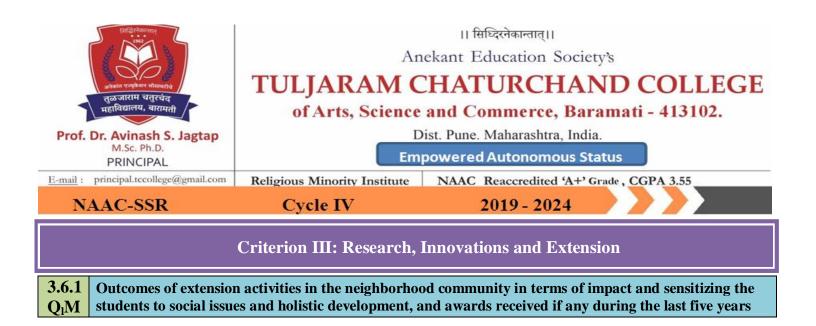

### "TREE PLANTATION PAKHAWADA by T.C. College, Baramati"

### (Date: 13/07/2020 T. C. College, Baramati)

#### Date: 13/07/2020

National Cadet Corps trains the youth for Unity, Discipline and Leadership. Along with that it also inspires the youth for their duty towards society by social service. 42 NCC cadets from T.C.College, Baramati participated in TREE PLANTATION PAKHAWADA organized by 2 Maharashtra BN, NCC, Pune as on 13/07/2020 Total 42 plants of various species were planted by cadets at their home/Surrounding.

ANO, Lt. Vivek Bale whole heartedly participated in the programme to encourage cadets and civilians to participate for tree plantation pakhawada.

Tree Plantation Pakhawada

Gp HQ-Pune

| Sr.<br>No | Name of the<br>Bn/<br>Institution | Enrolled<br>Str | No. of pilings<br>Planted at<br>Home/Surrounding | No. of<br>Civilians/Families<br>Participated/Motivated<br>for Plantation |
|-----------|-----------------------------------|-----------------|--------------------------------------------------|--------------------------------------------------------------------------|
|           |                                   | SD/SW           |                                                  |                                                                          |
| A         | T. C. College,<br>Baramati        | 42              | 42                                               | 15 HOD                                                                   |