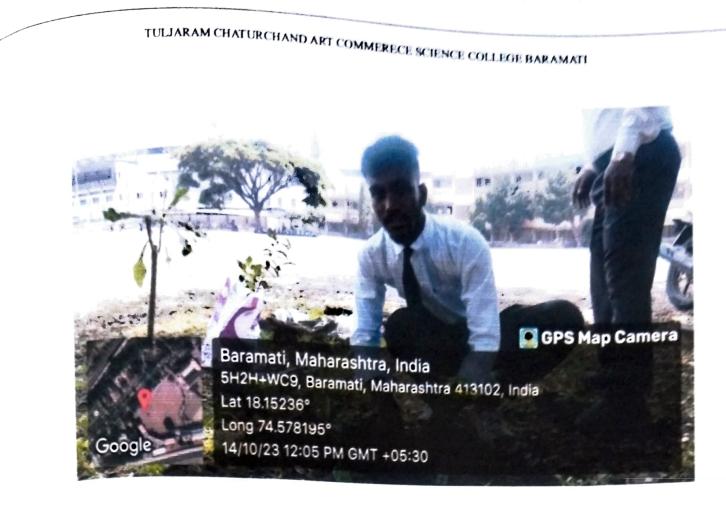

# TULJARAM CHATURCHAND ART COMMERICE SCIENCE COLLIGE BARAMATI

### **Tree Plantation**

### TREE PLANTATION

**Tree Plantation** 

Baramati, Maharashtra, India 5H2H+QRJ, Baramati, Maharashtra 413102, India Lat 18.152158° Long 74.57933° 14/10/23 11:57 AM GMT +05:30

**Tree Plantation** 

Google

# TREE PLANTATION