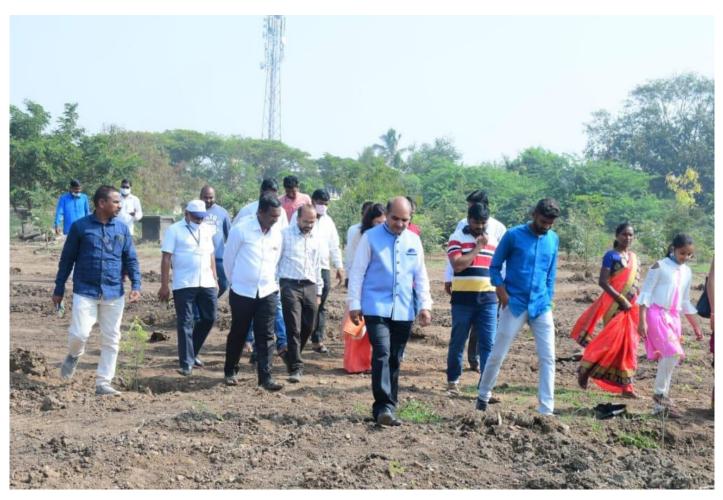

### **Tree Plantation Drive (TPD)**

Considering the need of environment protection, the students and faculty members of the Department of Economics of Tuljaram Chaturchand College decided to embark a tree plantation drive with arange Workshop. For this tree plantation drive, this year (2020-21) Aasu village in Phaltan Tehsil was selected. Aasu is a historical village situated on the banks of Nira River. This village was chosen due to the 100 Tamarind seedlings planted last year were completely100% preserved, co-operation and willingness expressed by the Gram Panchayat functionaries. The Preliminary work: This initiative was led by Dr. Jotiram Ghadage. He convinced the students to participate in this annual activity of the department. Students hailing from Aasu village, namely, Mr. Mahesh Kamble, Mr. Atul Sonawane, Mr. Vikas Sonawane, Mr. Tejas Phalke assured about the help of the Gram Panchayat in this regard. Dr. Ghadage was also encouraged by the guidance he received from our Principal Dr. Chandrashekhar Murumkar Sir. Role of Sarpanch and other dignitaries of Gram Panchayat of Aasu: The Sarpanch of the Village Mr. Mahadeo Sakunde, Up-Sarpanch Mr.Dhanajay Ghorpade and other elected members of the Gram Panchayat, Police Patil, President of the Tanta Mukti Abhiyan, Gramsevak and other Social Workers wholeheartedly welcomed the organization of this drive. They assured that a land of around 1 acre would be made available for the Tree Plantation Drive for which the Gram Panchayat cleared the thorny offshoots from the area reserved for Gay-ran or Grazing Land. The Gram Panchayat also assured us that they will provide logistics support such as tractor, water tank and other tools required for this drive. A total number of 50 people participated in this programme and donated their labour for this social cause. The college sponsored the breakfast and snacks for all the participants. Actual Tree Plantation on 17 January, 2021: A total number of 50 participants including 11 students, 4 faculty members and 35 villagers participated in the tree plantation drive which began at 8 a.m. In all 100 tamarind trees were planted and watered. The faculty members reached the spot at 6.30 in the morning and did the necessary arrangements with the help of Gram Panchayat Functionaries. The students, villagers and faculty members departed the venue with a new energy and with a new mission of undertaking more such initiatives in the future.

Dr. Samadhan Patil Head, Department of Economics

Tree Plantation with Villege people in Asu Pawarwadi