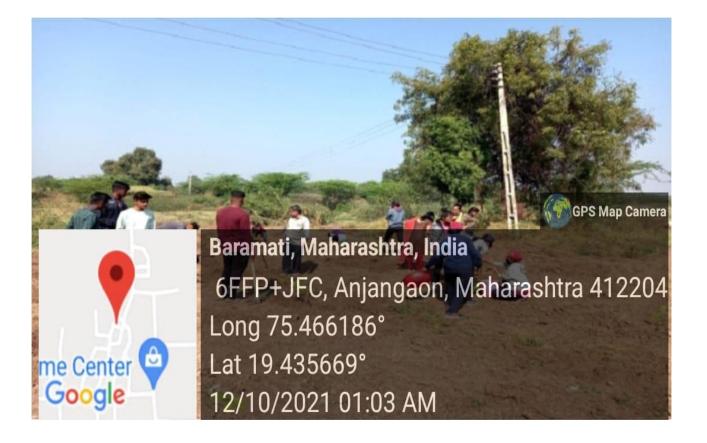

#### Date: 12-10-2021

The National Service Scheme (NSS) organized a tree plantation drive aimed at contributing to environmental conservation and promoting ecological awareness. This initiative aligns with NSS's commitment to community service and sustainability. **Totao 24 NSS Volunteers were present in the activity**. The event took place at, Anjagaon, College Campus where volunteers worked together to plant a significant number of trees. In August, a day of green revaluation, volunteers of NSS actively participated in plantations of every year 60 different types of trees at (Baramati) Anjagoan. The tree plantation drive organized by the NSS was a successful initiative that made a positive impact on the environment and the community. It highlighted the importance of collective action in addressing environmental challenges and promoted a culture of sustainability and ecological stewardship.

### Tree Planted by NSS Volunteers in Anjangaon

Attendance

Date - 10/12/22

| Hurdin Ch<br>Arts, Scien | Sr. No. | Tree plantation Activity<br>Name of Students | Signature   |
|--------------------------|---------|----------------------------------------------|-------------|
| ernal Qu                 | AL ASSI | indice Cell                                  |             |
|                          | 2       | Suzyavanshi Athazv Mahendra                  | Ares        |
|                          | 3       | Khandagle Shreyash pandurang                 | Sklandagle  |
|                          | 4       | Salukhe Pranav anil                          | Star        |
|                          | 5       | Yede Abhishek Thamaji                        | A           |
|                          |         | thorat yash jitendra                         | tus         |
|                          | 6       | shinde pravin navnath                        | P.D.S       |
|                          | 7       | Kambhar Fikshay Balaso                       | - takt      |
|                          | 8       | Sande Rohan vauratu                          |             |
| (ç) 40                   | 9       | Kindle And 11                                | Quelond     |
| (0) (0)                  | 10      | Kurche Anand Hanymant                        | Alsarehe    |
| 162.30                   | 11      | Pise Kartik Keshav                           | <u>Free</u> |
| Sy QE                    | 12      | Bhagyesh Apparao Bizajdar                    | Bharegesh.B |
|                          | 13      | khadtode Amit shivdas                        | A.s.K       |
|                          |         | Nongood Raitya Sharad                        | A.S.N       |
|                          | 14      | Agunan Prathviraj Ramraje                    | poutor.     |
|                          | 15      | Adital RajondEa Salante                      | Allin       |
|                          | 16      | Samie Abil Kasche                            |             |
| 0.44                     | 17      |                                              | Samie       |
| 440                      | 18      | Sanchit Popat Maine                          | - Anny      |
| (30                      | 19      | Vinod Santosh Pairas                         | and         |
| 100                      | 20      | get jitendra tuarat.                         | Gast        |
|                          | 21      | Pondharmisc Ray'nundin i Kaka                | Pr.         |
|                          | 0.12-04 | Chavan Prufik Ashola                         | PAG         |
|                          | 22      | Guran shrarance Abhijit                      | Deterar     |
| 1000                     | 23      | Waghmode madhumi Popat                       |             |
|                          | 24      | Nimbalkar Sharmili Shrimant                  | 7           |
|                          | 25      | sharper sharper springent                    | Omo vo      |