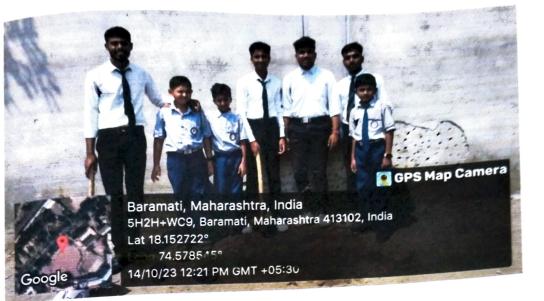

### Anekant Education Society's Tuljaram Chaturchand College of Arts, Science and Commerce, Baramati (Autonomous)

| Sr. No. | Item                                                         | Particulars              |
|---------|--------------------------------------------------------------|--------------------------|
| 1.      | Name of the Department/Committee                             | BBA                      |
| 2.      | Title of the Programme                                       | Tree Plantation          |
| 3.      | Date of the programme                                        | 3 <sup>rd</sup> Nov.2023 |
| 4.      | Name of Event Coordinator                                    | Prof. S. R. Doshi        |
| 5.      | Level of the programme:<br>College/University/State/National | Department               |
| 6.      | Funded by: College/University etc.                           | ED cell                  |
| 7.      | Number of Participated Students                              | 05                       |

### Detail information of the programme/activity:

A group of 6 students from our college visited the Baramati to participate in a tree plantation drive. Our mission was to spread awareness about the importance of environmental conservation and to contribute to the greening of the city. We planted 20 saplings of various species, including neem, mango, and coconut trees. The students were enthusiastic and actively involved in the process, learning about the benefits of tree plantation and its impact on the environment. The local authorities and bus stand staff were also present to support our initiative. We hope that our small effort will make a positive difference in the environment and inspire others to follow our lead.