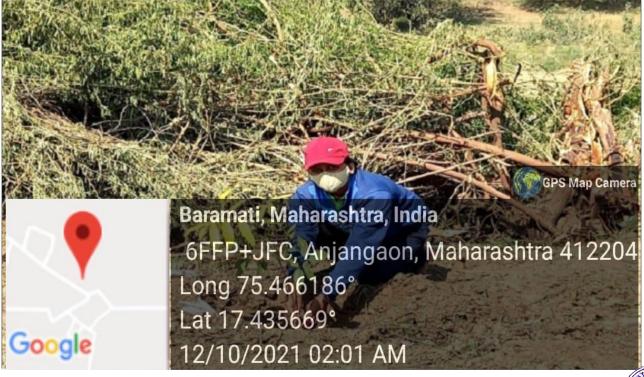

#### Date: 12-10-2021

The National Service Scheme (NSS) organized a tree plantation drive aimed at contributing to environmental conservation and promoting ecological awareness. This initiative aligns with NSS's commitment to community service and sustainability. **Totao 24 NSS Volunteers were present in the activity**. The event took place at, Anjagaon, College Campus where volunteers worked together to plant a significant number of trees. In August, a day of green revaluation, volunteers of NSS actively participated in plantations of every year 60 different types of trees at (Baramati) Anjagoan. The tree plantation drive organized by the NSS was a successful initiative that made a positive impact on the environment and the community. It highlighted the importance of collective action in addressing environmental challenges and promoted a culture of sustainability and ecological stewardship.

### Participated NSS Volunteers and Programe Officer for Tree Plantation

### Tree Planted by NSS Volunteers in Anjangaon

Attendance

Date - 10/12/22

| Hurdin Ch<br>Arts, Scien | Sr. No. | Tree plantation Activity<br>Name of Students | Signature   |
|--------------------------|---------|----------------------------------------------|-------------|
| ernal Qu                 | AL ASSI | indice Cell                                  |             |
|                          | 2       | Suzyavanshi Athazv Mahendra                  | Ares        |
|                          | 3       | Khandagle Shreyash pandurang                 | Sklandagle  |
|                          | 4       | Salukhe Pranav anil                          | Star        |
|                          | 5       | Yede Abhishek Thamaji                        | A           |
|                          |         | thorat yash jitendra                         | tus         |
|                          | 6       | shinde pravin navnath                        | P.D.S       |
|                          | 7       | Kambhar Fikshay Balaso                       | - takt      |
|                          | 8       | Sande Rohan vauratu                          |             |
| (ç) 40                   | 9       | Kindle And 11                                | Quelond     |
| (0) (0)                  | 10      | Kurche Anand Hanymant                        | Alsarehe    |
| 162.30                   | 11      | Pise Kartik Keshav                           | <u>Free</u> |
| Sy QE                    | 12      | Bhagyesh Apparao Bizajdar                    | Bharegesh.B |
|                          | 13      | khadtode Amit shivdas                        | A.s.K       |
|                          |         | Nongood Raitya Sharad                        | A.S.N       |
|                          | 14      | Agunan Prathviraj Ramraje                    | poutor.     |
|                          | 15      | Adital RajondEa Salante                      | Allin       |
|                          | 16      | Samie Abil Kasche                            |             |
| 0.44                     | 17      |                                              | Samie       |
| 440                      | 18      | Sanchit Popat Maine                          | - Anny      |
| (30                      | 19      | Vinod Santosh Pairas                         | and         |
| 100                      | 20      | get jitendra tuarat.                         | Gast        |
|                          | 21      | Pondharmisc Ray'nundin i Kaka                | Pr.         |
|                          | 0.12-04 | Chavan Prufik Ashola                         | PAG         |
|                          | 22      | Guran shrarance Abhijit                      | Deterar     |
| 1000                     | 23      | Waghmode madhumi Popat                       |             |
|                          | 24      | Nimbalkar Sharmili Shrimant                  | 7           |
|                          | 25      | sharper sharper springent                    | Omo vo      |