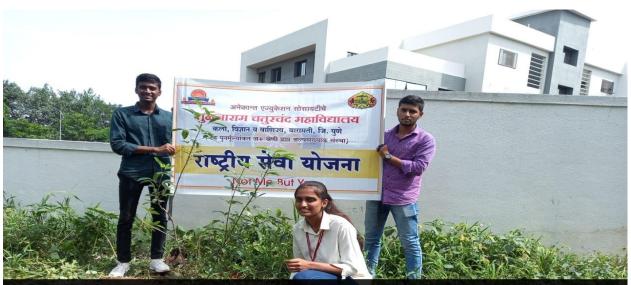

#### **Report on Tree Plantation Activity**

#### Date: 12/08/2023

The National Service Scheme (NSS) organized a tree plantation drive aimed at contributing to environmental conservation and promoting ecological awareness. This initiative aligns with NSS's commitment to community service and sustainability. The event took place at Baramti city, where volunteers worked together to plant a significant number of trees. In the August, a day of green revaluation, volunteers of NSSactively participated in plantations of 200 different types of trees at Jalgaon, (Baramati). A total of 20 volunteers were participants in this activity. The tree plantation drive organized by the NSS was a successful initiative that made a positive impact on the environment and the community. It highlighted the importance of collective action in addressing environmental challenges and promoted a culture of sustainability and ecological stewardship.