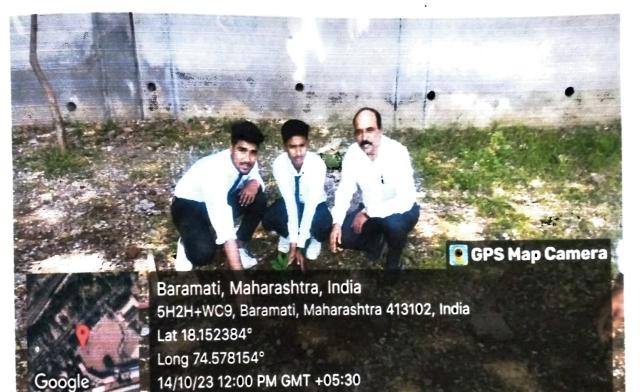

### Anekant Education Society's Tuljaram Chaturchand College of Arts, Science and Commerce, Baramati (Autonomous)

| Sr. No. | Item                                                         | Particulars              |
|---------|--------------------------------------------------------------|--------------------------|
| 1.      | Name of the Department/Committee                             | BBA                      |
| 2.      | Title of the Programme                                       | Tree Plantation          |
| 3.      | Date of the programme                                        | 3 <sup>rd</sup> Nov.2023 |
| 4.      | Name of Event Coordinator                                    | Prof. S. R. Doshi        |
| 5.      | Level of the programme:<br>College/University/State/National | Department               |
| 6.      | Funded by: College/University etc.                           | ED cell                  |
| 7.      | Number of Participated Students                              | 05                       |

### Detail information of the programme/activity:

A group of 6 students from our college visited the Baramati to participate in a tree plantation drive. Our mission was to spread awareness about the importance of environmental conservation and to contribute to the greening of the city. We planted 20 saplings of various species, including neem, mango, and coconut trees. The students were enthusiastic and actively involved in the process, learning about the benefits of tree plantation and its impact on the environment. The local authorities and bus stand staff were also present to support our initiative. We hope that our small effort will make a positive difference in the environment and inspire others to follow our lead.