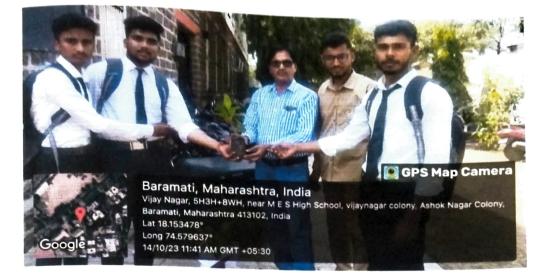

### Detail information of the programme/activity:

A group of 6 students from our college visited the Baramati to participate in a tree plantation drive. Our mission was to spread awareness about the importance of environmental conservation and to contribute to the greening of the city. We planted 20 saplings of various species, including neem, mango, and coconut trees. The students were enthusiastic and actively involved in the process, learning about the benefits of tree plantation and its impact on the environment. The local authorities and bus stand staff were also present to support our initiative. We hope that our small effort will make a positive difference in the environment and inspire others to follow our lead.

### Anekant Education Society's Tuljaram Chaturchand College of Arts, Science and Commerce, Baramati (Autonomous)

| Sr. No. | Item                                                         | Particulars              |
|---------|--------------------------------------------------------------|--------------------------|
| 1.      | Name of the Department/Committee                             | BBA                      |
| 2.      | Title of the Programme                                       | Tree Plantation          |
| 3.      | Date of the programme                                        | 3 <sup>rd</sup> Nov.2023 |
| 4.      | Name of Event Coordinator                                    | Prof. S. R. Doshi        |
| 5.      | Level of the programme:<br>College/University/State/National | Department               |
| 6.      | Funded by: College/University etc.                           | ED cell                  |
| 7.      | Number of Participated Students                              | 05                       |