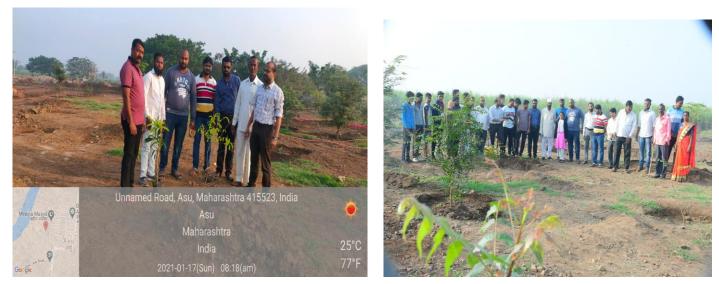

### **Tree Plantation Drive (TPD)**

Considering the need of environment protection, the students and faculty members of the Department of Economics of Tuljaram Chaturchand College decided to embark a tree plantation drive with arange Workshop. For this tree plantation drive, this year (2020-21) Aasu village in Phaltan Tehsil was selected. Aasu is a historical village situated on the banks of Nira River. This village was chosen due to the 100 Tamarind seedlings planted last year were completely100% preserved, co-operation and willingness expressed by the Gram Panchayat functionaries. The Preliminary work: This initiative was led by Dr. Jotiram Ghadage. He convinced the students to participate in this annual activity of the department. Students hailing from Aasu village, namely, Mr. Mahesh Kamble, Mr. Atul Sonawane, Mr. Vikas Sonawane, Mr. Tejas Phalke assured about the help of the Gram Panchayat in this regard. Dr. Ghadage was also encouraged by the guidance he received from our Principal Dr. Chandrashekhar Murumkar Sir. Role of Sarpanch and other dignitaries of Gram Panchayat of Aasu: The Sarpanch of the Village Mr. Mahadeo Sakunde, Up-Sarpanch Mr.Dhanajay Ghorpade and other elected members of the Gram Panchayat, Police Patil, President of the Tanta Mukti Abhiyan, Gramsevak and other Social Workers wholeheartedly welcomed the organization of this drive. They assured that a land of around 1 acre would be made available for the Tree Plantation Drive for which the Gram Panchayat cleared the thorny offshoots from the area reserved for Gay-ran or Grazing Land. The Gram Panchayat also assured us that they will provide logistics support such as tractor, water tank and other tools required for this drive. A total number of 50 people participated in this programme and donated their labour for this social cause. The college sponsored the breakfast and snacks for all the participants. Actual Tree Plantation on 17 January, 2021: A total number of 50 participants including 11 students, 4 faculty members and 35 villagers participated in the tree plantation drive which began at 8 a.m. In all 100 tamarind trees were planted and watered. The faculty members reached the spot at 6.30 in the morning and did the necessary arrangements with the help of Gram Panchayat Functionaries. The students, villagers and faculty members departed the venue with a new energy and with a new mission of undertaking more such initiatives in the future.

Dr. Samadhan Patil Head, Department of Economics

Tree Plantation with Villege people in Asu Pawarwadi