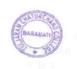

### "TREE PLANTATION PAKHAWADA by T.C. College, Baramati"

### (Date: 13/07/2020 T. C. College, Baramati)

#### Date: 13/07/2020

National Cadet Corps trains the youth for Unity, Discipline and Leadership. Along with that it also inspires the youth for their duty towards society by social service. 42 NCC cadets from T.C.College, Baramati participated in TREE PLANTATION PAKHAWADA organized by 2 Maharashtra BN, NCC, Pune as on 13/07/2020 Total 42 plants of various species were planted by cadets at their home/Surrounding.

ANO, Lt. Vivek Bale whole heartedly participated in the programme to encourage cadets and civilians to participate for tree plantation pakhawada.

Tree Plantation Pakhawada

Gp HQ-Pune

| Sr.<br>No | Name of the<br>Bn/<br>Institution | Enrolled<br>Str | No. of pilings<br>Planted at<br>Home/Surrounding | No. of<br>Civilians/Families<br>Participated/Motivated<br>for Plantation |
|-----------|-----------------------------------|-----------------|--------------------------------------------------|--------------------------------------------------------------------------|
|           |                                   | SD/SW           |                                                  |                                                                          |
| A         | T. C. College,<br>Baramati        | 42              | 42                                               | 15 HOD                                                                   |