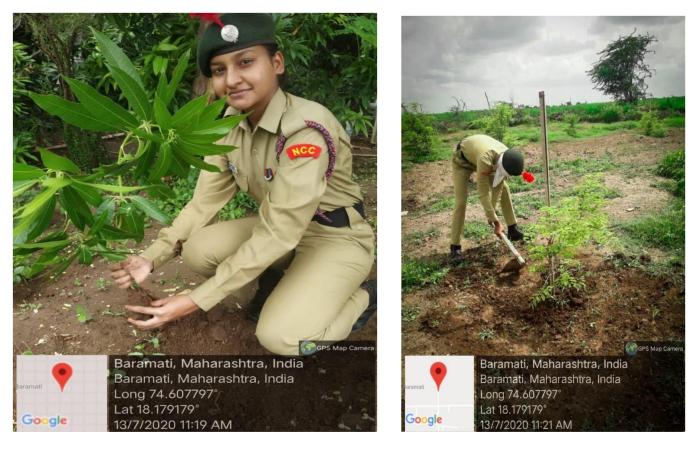

Surrounding | No. of<br>Civilians/Families<br>Participated/Motivated<br>for Plantation |
|-----------|-----------------------------------|-----------------|--------------------------------------------------|--------------------------------------------------------------------------|
|           |                                   | SD/SW           |                                                  |                                                                          |
| A         | T. C. College,<br>Baramati        | 42              | 42                                               | 15 HOD                                                                   |

Yours Sincerely,

Sault

Lt. Vivek Anil Bale

Enclosure: Photos:

environies of Police 1

### Tree Plantation by NCC candidate



### Tree Plantation by NCC Candidate





### Attendance for Tree Plantation Pakhawada Date:13/07/2020

| Sr. No.  | Name of Students              | Signature     |
|----------|-------------------------------|---------------|
| 1        | Thorat Pratik Nounath         | Rethon        |
| 2        | Kuchekar Rohan Ramesh         | Castern       |
| 3        | More Yashraj Balasaheb        | yah.M         |
| 4        | Pawar Sarthan Santosh         | Awar          |
| 5        | Khandagale Shoeyas Pandurang  | Abordagele    |
| 6        | Saluple Pranav Aril           | the.          |
| 7        | Bhagyesh Appazao Bizajdaro    | Bhegesb:B     |
| 8        | gosh jitendra thorat.         | soul.         |
| 9        | Suryavanshi Atharv Mahendra   | APR           |
| 10       | Yede Abhis