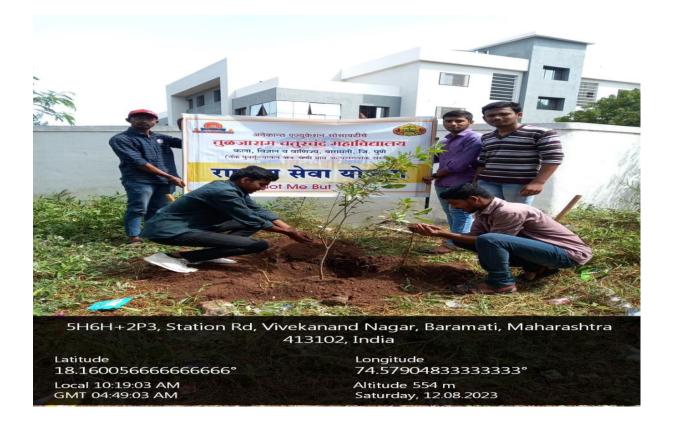

#### **Report on Tree Plantation Activity**

#### Date: 12/08/2023

The National Service Scheme (NSS) organized a tree plantation drive aimed at contributing to environmental conservation and promoting ecological awareness. This initiative aligns with NSS's commitment to community service and sustainability. The event took place at Baramti city, where volunteers worked together to plant a significant number of trees. In the August, a day of green revaluation, volunteers of NSSactively participated in plantations of 200 different types of trees at Jalgaon, (Baramati). A total of 20 volunteers were participants in this activity. The tree plantation drive organized by the NSS was a successful initiative that made a positive impact on the environment and the community. It highlighted the importance of collective action in addressing environmental challenges and promoted a culture of sustainability and ecological stewardship.