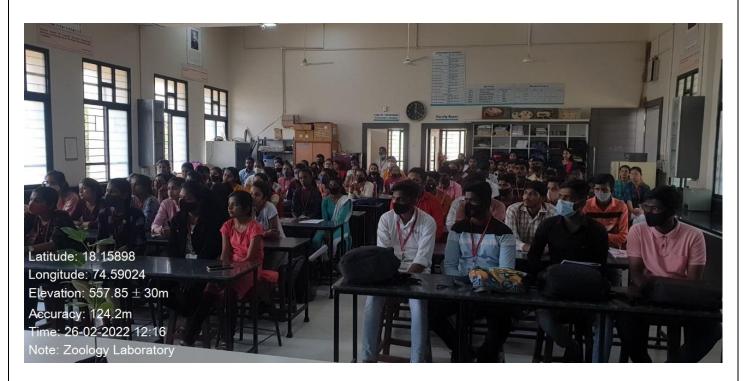

With your permission and guidance, Department of Zoology in association with Entrepreneurship Development Cell had organized One-Day Workshop on "Apiculture for Beginners" on 26<sup>th</sup> Feb. 2022. The said workshop had been conducted in Dr. Hargobind Khorana Laboratory of the department.

Mr. Bipin Jagtap, Deputy CEO, Maharastra Khadi & Village Industries Board, Government of Maharashtra, Mumbai, Mr Alpesh Wagh and Mr. Prashant Gawade both from KVK, Baramati were the resource persons. Total number of participants was 78.

The inaugural function of the workshop had been started at 10.45 am. The function was chaired by Prof. S.P.Chordiya, Head Department of Zoology. After the inaugural function, First session of workshop was started at 11.00 am. Second session was started after lunch break and it was concluded at 5.00 pm.