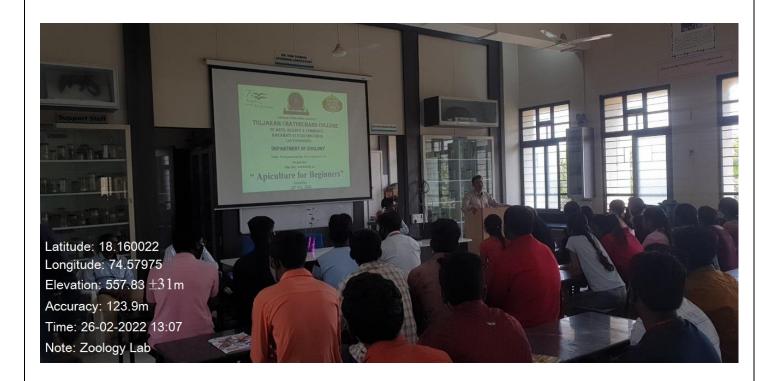

With your permission and guidance, Department of Zoology in association with Entrepreneurship Development Cell had organized One-Day Workshop on "Apiculture for Beginners" on 26<sup>th</sup> Feb. 2022. The said workshop had been conducted in Dr. Hargobind Khorana Laboratory of the department.

Mr. Bipin Jagtap, Deputy CEO, Maharastra Khadi & Village Industries Board, Government of Maharashtra, Mumbai, Mr Alpesh Wagh and Mr. Prashant Gawade both from KVK, Baramati were the resource persons. Total number of participants was 78.

The inaugural function of the workshop had been started at 10.45 am. The function was chaired by Prof. S.P.Chordiya, Head Department of Zoology. After the inaugural function, First session of workshop was started at 11.00 am. Second session was started after lunch break and it was concluded at 5.00 pm.