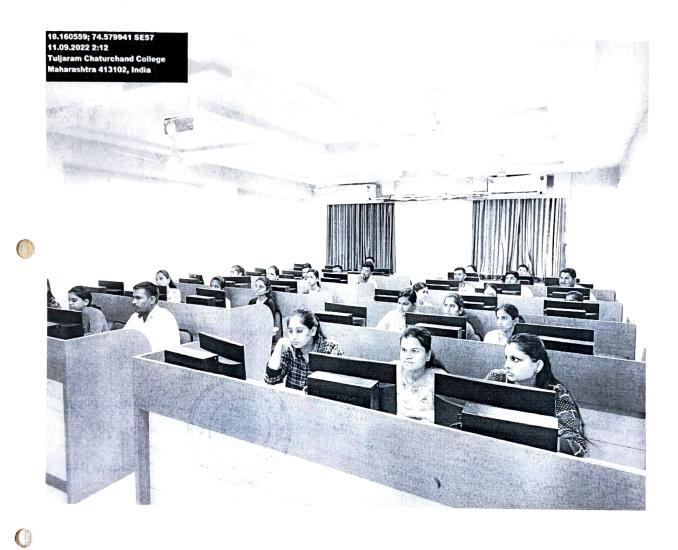

ĺ

Computer Science department has arranged "Two days workshop on React Framework" under Entrepreneurship Development Cell (ED Cell) on 10 and 11 Sept. 2022. This workshop is conducted in offline mode. The eminent person Mr. Rohit Shah is called as a resource Person. Mr. Rohit Shah is a Senior Software Developer at Barckleys since 2012.

Each day 4 hours hands on training was conducted on following topics-

- Introduction
- React Components
- Build a simple React component
- React internals
- Components inter communication
- Component composition
- Add styles to your components
- Performance optimizations

For this workshop 22 students from M.Sc (CS)-II were present. Every student has understood the concepts by doing practical. All students were satisfied with the workshop. They learnt new concepts regarding React Framework.