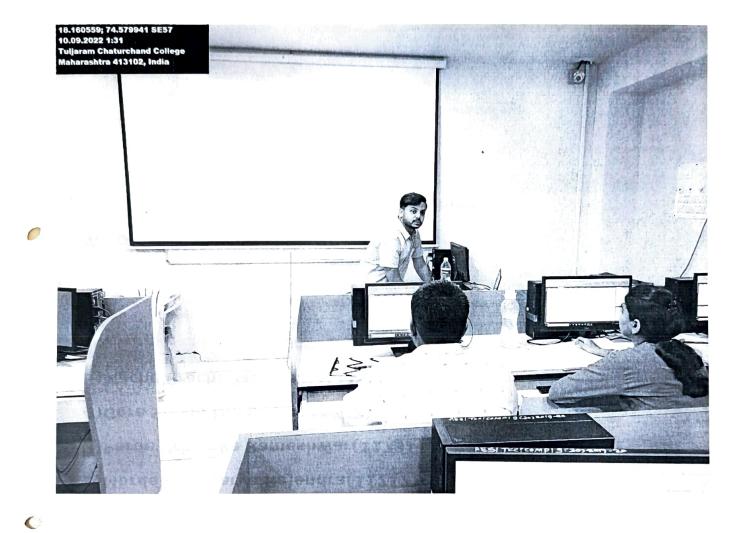

ĺ

Computer Science department has arranged "Two days workshop on React Framework" under Entrepreneurship Development Cell (ED Cell) on 10 and 11 Sept. 2022. This workshop is conducted in offline mode. The eminent person Mr. Rohit Shah is called as a resource Person. Mr. Rohit Shah is a Senior Software Developer at Barckleys since 2012.

Each day 4 hours hands on training was conducted on following topics-

- Introduction
- React Components
- Build a simple React component
- React internals
- Components inter communication
- Component composition
- Add styles to your components
- Performance optimizations

For this workshop 22 students from M.Sc (CS)-II were present. Every student has understood the concepts by doing practical. All students were satisfied with the workshop. They learnt new concepts regarding React Framework.