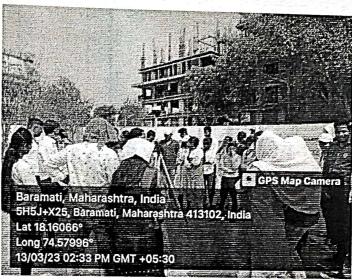

#### Technical Sessions and Hands-on training:

The technical sessions of the workshop were conducted by Mr. Niteah Bansod and Mr. V. B. Khandekar, GeoTech Vision, Hadapsar, Pune who are experts in drone survey and DGPS mapping. The technical sessions were aimed at providing participants with hands-on experience in the use of drones and DGPS mapping devices. The sessions covered topics such as flight planning, drone operations, data processing, and data analysis.

During the technical sessions, participants were given practical exercises to work on using drone survey and DGPS mapping devices such as DJI Phantom 4 RTK and Trimble R10. The exercises covered various aspects of drone survey and DGPS mapping such as aerial mapping, topographic survey, volume calculation, and precision agriculture.