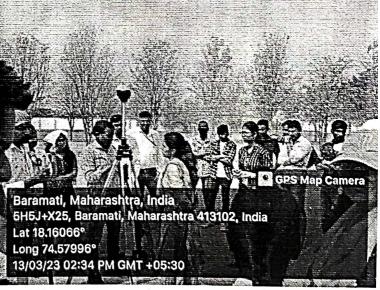

#### Technical Sessions and Hands-on training:

The technical sessions of the workshop were conducted by Mr. Niteah Bansod and Mr. V. B. Khandekar, GeoTech Vision, Hadapsar, Pune who are experts in drone survey and DGPS mapping. The technical sessions were aimed at providing participants with hands-on experience in the use of drones and DGPS mapping devices. The sessions covered topics such as flight planning, drone operations, data processing, and data analysis.

During the technical sessions, participants were given practical exercises to work on using drone survey and DGPS mapping devices such as DJI Phantom 4 RTK and Trimble R10. The exercises covered various aspects of drone survey and DGPS mapping such as aerial mapping, topographic survey, volume calculation, and precision agriculture.