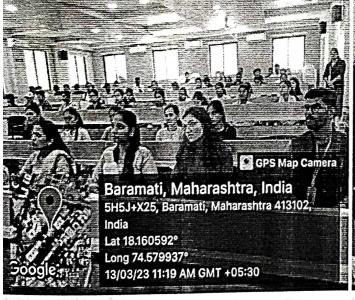

## Report of A Two-Days Workshop on 'Drone Survey and DGPS Mapping'

A workshop on Drone Survey and Differential Global Positioning System (DGPS) mapping was held on 13<sup>th</sup> and 14<sup>th</sup> March, 2023 at Auditorium Hall of Administrative Building and on the campus of the college. The workshop was organized by GeoTech Vision Pvt. Ltd. Hadapsar, Pune to provide participants with a comprehensive overview of the key concepts and techniques in drone survey and DGPS mapping. The workshop was attended by about 70 students from various departments of the college. The workshop was conducted by Mr. Nitesh Bansod and his team. The Introduction and welcome of the workshop was done by Dr. Arun S. Magar, organizing secretary of the workshop.