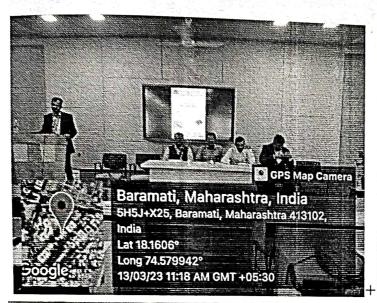

## Report of A Two-Days Workshop on 'Drone Survey and DGPS Mapping'

A workshop on Drone Survey and Differential Global Positioning System (DGPS) mapping was held on 13<sup>th</sup> and 14<sup>th</sup> March, 2023 at Auditorium Hall of Administrative Building and on the campus of the college. The workshop was organized by GeoTech Vision Pvt. Ltd. Hadapsar, Pune to provide participants with a comprehensive overview of the key concepts and techniques in drone survey and DGPS mapping. The workshop was attended by about 70 students from various departments of the college. The workshop was conducted by Mr. Nitesh Bansod and his team. The Introduction and welcome of the workshop was done by Dr. Arun S. Magar, organizing secretary of the workshop.

#### **Keynote Sessions:**

The workshop began with a keynote session by Mr. Abhijit Mankar, who is an expert in Computer Science. The keynote speaker gave an overview of the importance of drone survey and DGPS mapping in different fields such as civil engineering, mining, agriculture, and disaster management. The speaker also explained the fundamental concepts and applications of drone survey and DGPS mapping and highlighted some of the key challenges faced in their implementation. He has also highlighted the history and development of the Drone survey and mapping.