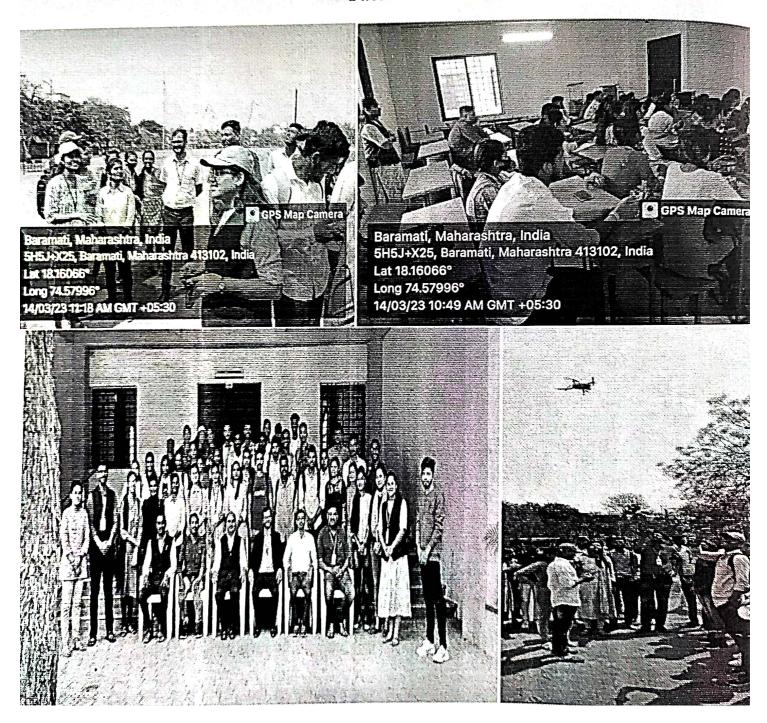

## Report of A Two-Days Workshop on 'Drone Survey and DGPS Mapping'

A workshop on Drone Survey and Differential Global Positioning System (DGPS) mapping was held on 13<sup>th</sup> and 14<sup>th</sup> March, 2023 at Auditorium Hall of Administrative Building and on the campus of the college. The workshop was organized by GeoTech Vision Pvt. Ltd. Hadapsar, Pune to provide participants with a comprehensive overview of the key concepts and techniques in drone survey and DGPS mapping. The workshop was attended by about 70 students from various departments of the college. The workshop was conducted by Mr. Nitesh Bansod and his team. The Introduction and welcome of the workshop was done by Dr. Arun S. Magar, organizing secretary of the workshop.

#### **Keynote Sessions:**

The workshop began with a keynote session by Mr. Abhijit Mankar, who is an expert in Computer Science. The keynote speaker gave an overview of the importance of drone survey and DGPS mapping in different fields such as civil engineering, mining, agriculture, and disaster management. The speaker also explained the fundamental concepts and applications of drone survey and DGPS mapping and highlighted some of the key challenges faced in their implementation. He has also highlighted the history and development of the Drone survey and mapping.

#### Technical Sessions and Hands-on training:

The technical sessions of the workshop were conducted by Mr. Niteah Bansod and Mr. V. B. Khandekar, GeoTech Vision, Hadapsar, Pune who are experts in drone survey and DGPS mapping. The technical sessions were aimed at providing participants with hands-on experience in the use of drones and DGPS mapping devices. The sessions covered topics such as flight planning, drone operations, data processing, and data analysis.

During the technical sessions, participants were given practical exercises to work on using drone survey and DGPS mapping devices such as DJI Phantom 4 RTK and Trimble R10. The exercises covered various aspects of drone survey and DGPS mapping such as aerial mapping, topographic survey, volume calculation, and precision agriculture.