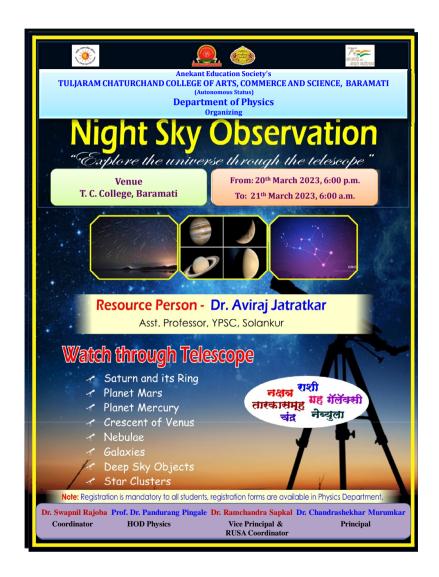

# TULJARAM CHATURCHAND COLLEGE of ARTS, SCIENCE AND COMMERCE, BARAMATI DEPARTMENT OF PHYSICS

#### Two days Hands on training

on

### "6 inch fabrication of telescope and night sky observation"

Tentative Programme Schedule (20th March 2023)

| S.<br>N. | Date | Time          | Speaker              | Topic                     |
|----------|------|---------------|----------------------|---------------------------|
|          |      |               | Session 1            | Talling Carlotte          |
| 1.       | 20-3 | 11:00 - 11:30 | Inauguration         |                           |
| 2.       | 20-3 | 11:30-12:30   | Dr. Aviraj Jatratkar | Introduction of telescope |
|          |      |               | Recess               |                           |
| 3.       | 20-3 | 12:45 - 2:00  | Dr. Aviraj Jatratkar | Hands on training part 1  |
| 4.       | 20-3 | 2:00 - 3:00   | Lunch                |                           |
| 4.       | 20-3 | 3:00 - 4:45   | Dr. Aviraj Jatratkar | Hands on training part 2  |
| 4.       | 20-3 | 4:45 - 5:00   | Valedictory function |                           |

#### Anekant Education Society's

## TULJARAM CHATURCHAND COLLEGE

OF ARTS, SCIENCE AND COMMERCE, BARAMATI (Autonomous Status)

#### **DEPARTMENT OF PHYSICS**

दिनांक ५ मार्च २०२२ रोजी रात्रीच्या आकाश निरीक्षणामध्ये आपण काय पाहू शकतो?

| वेळ                | आपण काय पाहणार आहोत                                                           |  |  |
|--------------------|-------------------------------------------------------------------------------|--|--|
| 6:30 – 7:00 pm     | 7:00 pm Inaugural function by Honorable Principal Dr. Chandrashekhar Murumkar |  |  |
| 7.00 - 8.00 pm     | ग्रह निरीक्षण, गुरु, शुक्र, देवयानी, ययाती                                    |  |  |
| 8.00- 8.30 pm      | रात्रीच्या आकाशाची ओळख                                                        |  |  |
| 8.30 – 9:30 pm     | Recess                                                                        |  |  |
| 9.30 - 11.30 pm    |                                                                               |  |  |
|                    | वृषभ रास, Auriga, Crab Nebula, M45 Star Cluster Observation                   |  |  |
| 11.30 pm - 2:45 am | Planets Observation - Mars                                                    |  |  |
|                    | Orion, Orion Nebula, मृग, व्याध, आर्द्रा, पुनर्वसू, मिथुन रास, M35 open       |  |  |
|                    | cluster, Gate way of Heaven, पुष्य, कर्क रास, M44 open cluster, आश्लेषा,      |  |  |
|                    | वासुकी, मघा, पूर्वा फाल्गुनी, उत्तरा फाल्गुनी, सिंह रास                       |  |  |
| 3.00 - 4.00 am     | सप्तर्षी, Ursa Major, हस्त, चित्रा, स्वाती, कन्या रास, Necklace of sky        |  |  |
| 4.00 - 6.00 am     | 0 - 6.00 am विशाखा, अनुराधा, जेष्ठा, मूळ, वृश्चिक रास,                        |  |  |
|                    | Planets Observation - Saturn                                                  |  |  |
| 5.00 - 6.00 am     | Tea and valedictory                                                           |  |  |

#### **NOTICE**

All the B. Sc. III (Physics) and M. Sc. (Physics) students are informed that the department of physics is going to organize a "Hands-on training on the fabrication of telescope" on 20<sup>th</sup> March 2023 (Monday) at the physics department from 11:00 a.m. to 5:00 p.m.