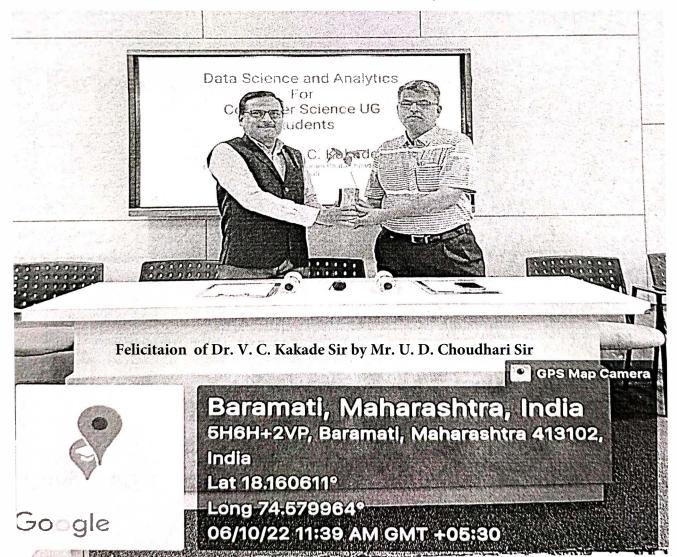

### Date: 10/10/2022

Department of Computer Science successfully organized seminar on "Data Science and Analytics" under ED Cell on 6<sup>th</sup> October, 2022 between 11 am to 1 pm. For this seminar we invited Prof. Dr. Vikas Kakade Sir as Resource Person. This seminar was conducted in offline mode for S.Y. B.Sc. (Comp. Sci.) and T.Y. B.Sc. (Comp. Sci.) students. Total 90 students were attended this seminar. In our UG level classes there is not any subject/topic related to data science. So the main objective of this seminar was to know different applications of data science & analytics to our students. During this seminar Dr. Kakade sir told student about opportunities in this area and required skill sets and tools. The seminar was coordinated by Mr. Vishal Shah with the support of Principal Dr. C.V. Murumkar, Chairman of ED-cell Dr. V.C. Kakade and HOD of Computer Science department Mr. U.D. Choudhari. All teaching staff of our department also attended the seminar.