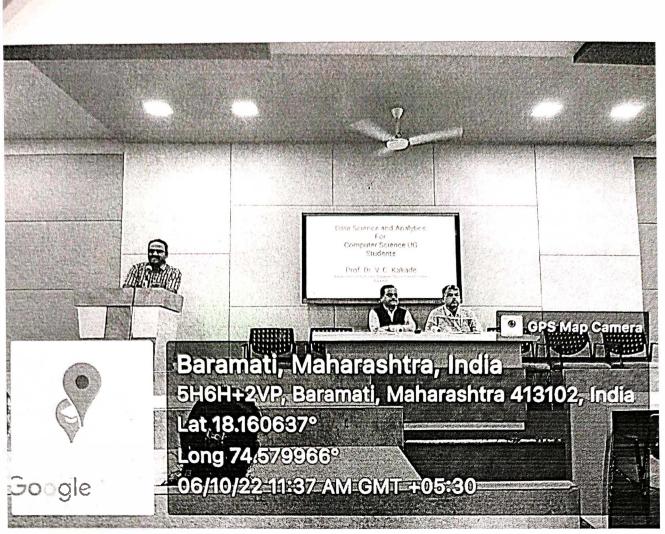

### Date: 10/10/2022

Department of Computer Science successfully organized seminar on "Data Science and Analytics" under ED Cell on 6<sup>th</sup> October, 2022 between 11 am to 1 pm. For this seminar we invited Prof. Dr. Vikas Kakade Sir as Resource Person. This seminar was conducted in offline mode for S.Y. B.Sc. (Comp. Sci.) and T.Y. B.Sc. (Comp. Sci.) students. Total 90 students were attended this seminar. In our UG level classes there is not any subject/topic related to data science. So the main objective of this seminar was to know different applications of data science & analytics to our students. During this seminar Dr. Kakade sir told student about opportunities in this area and required skill sets and tools. The seminar was coordinated by Mr. Vishal Shah with the support of Principal Dr. C.V. Murumkar, Chairman of ED-cell Dr. V.C. Kakade and HOD of Computer Science department Mr. U.D. Choudhari. All teaching staff of our department also attended the seminar.