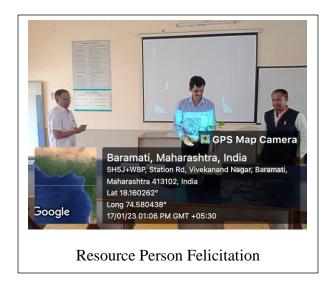

Respected Sir,

With your kind permission Department of Electronics Organized guest lecture on "Employability Skill Development in Electronics" under RUSA on 17th January 2023. The lecture starts with formally opening remark and introduction of Resource person delivered by Dr. S. N. Patil. Dr. Jagdish Deshpande, Head, Department of Electronics, has highlighted the objectives of the lecture and felicitated the resource person, Mr. Avinash Pudale. This lecture was totally Employability skill oriented & application oriented. The students from T.Y. B.Sc & M. Sc. (Electronics) were attended this lecture.