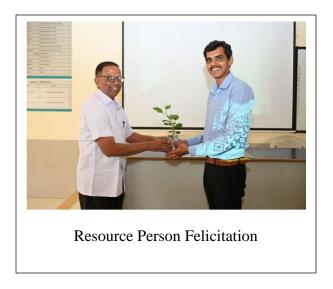

Respected Sir,

With your kind permission Department of Electronics Organized guest lecture on "Employability Skill Development in Electronics" under RUSA on 17th January 2023. The lecture starts with formally opening remark and introduction of Resource person delivered by Dr. S. N. Patil. Dr. Jagdish Deshpande, Head, Department of Electronics, has highlighted the objectives of the lecture and felicitated the resource person, Mr. Avinash Pudale. This lecture was totally Employability skill oriented & application oriented. The students from T.Y. B.Sc & M. Sc. (Electronics) were attended this lecture.