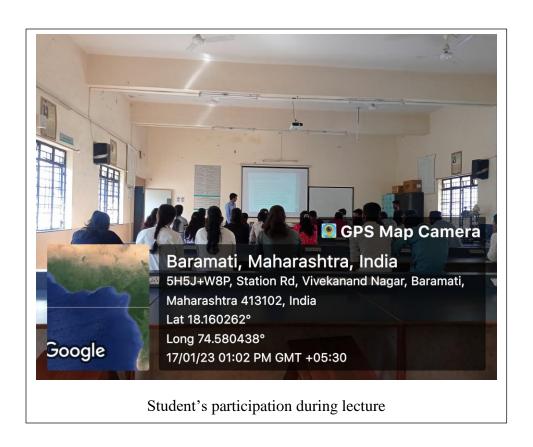

Respected Sir,

With your kind permission Department of Electronics Organized guest lecture on "Employability Skill Development in Electronics" under RUSA on 17th January 2023. The lecture starts with formally opening remark and introduction of Resource person delivered by Dr. S. N. Patil. Dr. Jagdish Deshpande, Head, Department of Electronics, has highlighted the objectives of the lecture and felicitated the resource person, Mr. Avinash Pudale. This lecture was totally Employability skill oriented & application oriented. The students from T.Y. B.Sc & M. Sc. (Electronics) were attended this lecture.

The lecture was informative and employability skill development based. Total 30 students and 4 faculty members are benefited from the lecture. We are very much thankful to Dr. R. T. Sapkal Vice-Principal & RUSA Co-ordinator of college and Dr. V. C. Kakade for support & encourage in organizing this lecture. We are also very much grateful to you for your kind permission and providing us the opportunity to arrange the same.