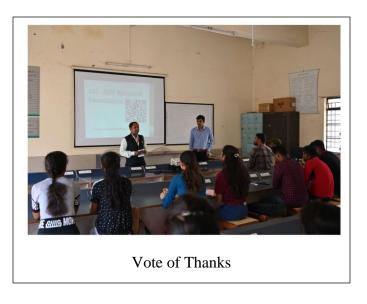

Respected Sir,

With your kind permission Department of Electronics Organized guest lecture on "Employability Skill Development in Electronics" under RUSA on 17th January 2023. The lecture starts with formally opening remark and introduction of Resource person delivered by Dr. S. N. Patil. Dr. Jagdish Deshpande, Head, Department of Electronics, has highlighted the objectives of the lecture and felicitated the resource person, Mr. Avinash Pudale. This lecture was totally Employability skill oriented & application oriented. The students from T.Y. B.Sc & M. Sc. (Electronics) were attended this lecture.

The lecture was informative and employability skill development based. Total 30 students and 4 faculty members are benefited from the lecture. We are very much thankful to Dr. R. T. Sapkal Vice-Principal & RUSA Co-ordinator of college and Dr. V. C. Kakade for support & encourage in organizing this lecture. We are also very much grateful to you for your kind permission and providing us the opportunity to arrange the same.