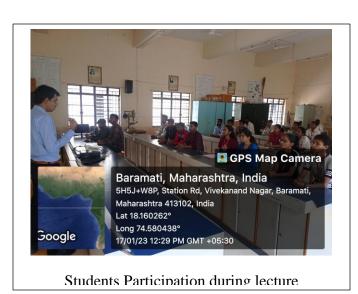

Respected Sir,

With your kind permission Department of Electronics Organized guest lecture on "Employability Skill Development in Electronics" under RUSA on 17th January 2023. The lecture starts with formally opening remark and introduction of Resource person delivered by Dr. S. N. Patil. Dr. Jagdish Deshpande, Head, Department of Electronics, has highlighted the objectives of the lecture and felicitated the resource person, Mr. Avinash Pudale. This lecture was totally Employability skill oriented & application oriented. The students from T.Y. B.Sc & M. Sc. (Electronics) were attended this lecture.

Mr. Avinash Pudale (Technology Manager, Fab Lab Makerspace, Baramati) covered employability skill development in Electronics using open source tools, makerspaces, Fab lab technology used for 3D printing and information about Indian space start-ups.

The lecture was informative and employability skill development based. Total 30 students and 4 faculty members are benefited from the lecture. We are very much thankful to Dr. R. T. Sapkal Vice-Principal & RUSA Co-ordinator of college and Dr. V. C. Kakade for support & encourage in organizing this lecture. We are also very much grateful to you for your kind permission and providing us the opportunity to arrange the same.