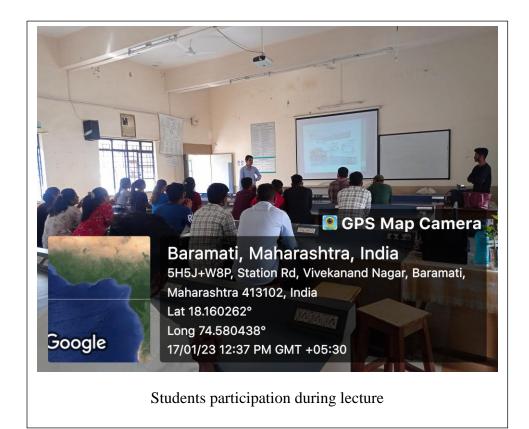

Respected Sir,

With your kind permission Department of Electronics Organized guest lecture on "Employability Skill Development in Electronics" under RUSA on 17th January 2023. The lecture starts with formally opening remark and introduction of Resource person delivered by Dr. S. N. Patil. Dr. Jagdish Deshpande, Head, Department of Electronics, has highlighted the objectives of the lecture and felicitated the resource person, Mr. Avinash Pudale. This lecture was totally Employability skill oriented & application oriented. The students from T.Y. B.Sc & M. Sc. (Electronics) were attended this lecture.

Mr. Avinash Pudale (Technology Manager, Fab Lab Makerspace, Baramati) covered employability skill development in Electronics using open source tools, makerspaces, Fab lab technology used for 3D printing and information about Indian space start-ups.

The lecture was informative and employability skill development based. Total 30 students and 4 faculty members are benefited from the lecture. We are very much thankful to Dr. R. T. Sapkal Vice-Principal & RUSA Co-ordinator of college and Dr. V. C. Kakade for support & encourage in organizing this lecture. We are also very much grateful to you for your kind permission and providing us the opportunity to arrange the same.