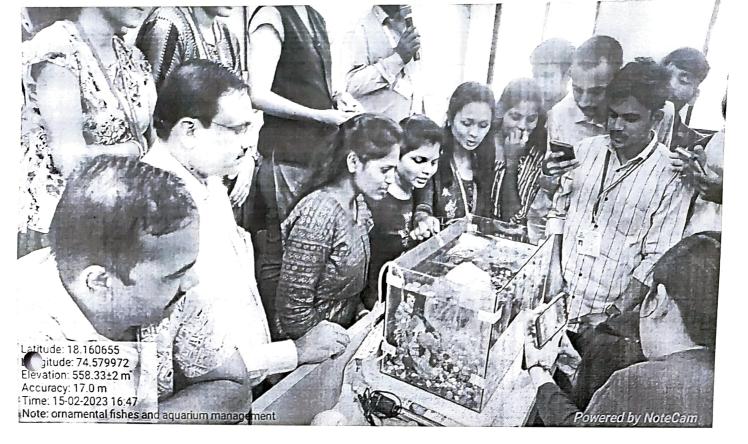

Respected Sir,

With your prior permission, department of Zoology had organized Three days workshop, "Ornamental Fish Production, Construction & Maintenance of Aquarium" on 14 to 16 Feb. 2023 to commemorate the Diamond Jubilee of Anekant Education Society & the Azadi Ka Amrit Mahotsav of the Nation. This workshop was conducted under the Entrepreneurship Development Cell of our college and in collaboration with the College of Fisheries, Shirgaon, Ratnagiri of Dr. Balasaheb Sawant Konkan Krishi Vidyapeeth, Dapoli.

# Autonomous Department of Zoology

This workshop was attended by 185 students from SY, TYBSc & MSc classes of Zoology. Students successfully constructed an aquarium under the guidance of resource persons.