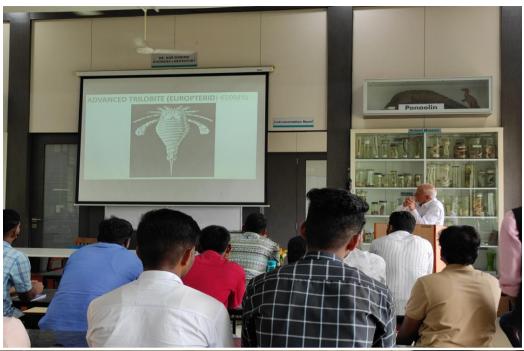

With your prior permission, department of Zoology is celebrating Diamond Jubilee of Anekant Education Society & Azadi Ka Amrit Mahotsav of the Nation. As a part of this celebration, we have organized a lecture series on various academic & social issues. As a part of this lecture series, the first guest lecture was organised on 08<sup>th</sup> September 2022. Resource person for the same was Dr. Deshbhushan Bastawade, Zoological Survey of India, Akurdi, Pune.

The said lecture was held in the Dr. HarGobind Khorana Laboratory. It was attended by 41 students from TYBSc & M.Sc-II classes of Zoology.

This lecture will help the students to explore the vast biodiversity of Arachnids. Dr. Bastawade also explained importance of Arachnids in ecosystem.