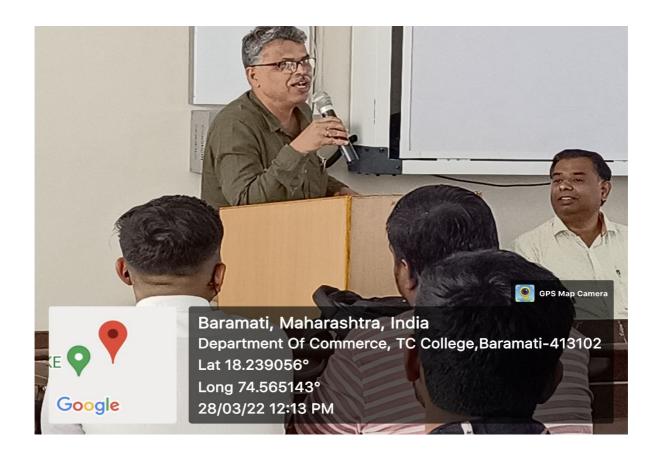

On 26<sup>th</sup> March 2022 the workshop was inaugurated with the address of Dr. Vikas C. Kakade, Chairman, Entrepreneurship Development Cell, at 11.00 am. Dr. Niranjan R. Shah, Coordinator, welcome all the dignitaries on the dais and gave brief idea about the workshop. Dr. Janardhan K. Pawar, Head, Department of Commerce briefed about the aims and objectives of the workshop through his introductory speech.

Dr. Vikas Kakade inspired and motivated to all the students for their participation and getting practical knowledge through his address. He also enlightened about new trends and practices in the field of Taxation as well. The comparing of inaugural ceremony and all the sessions of day one was done by Prof. Shweta M. Borawake in a very well manner. Prof. Vivek A. Bale proposed vote of thanks for the inaugural ceremony.