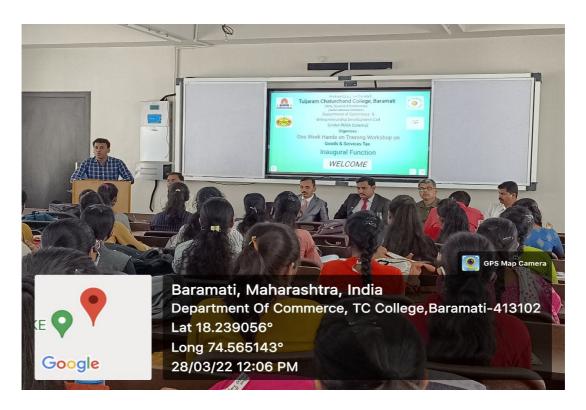

On 26<sup>th</sup> March 2022 the workshop was inaugurated with the address of Dr. Vikas C. Kakade, Chairman, Entrepreneurship Development Cell, at 11.00 am. Dr. Niranjan R. Shah, Coordinator, welcome all the dignitaries on the dais and gave brief idea about the workshop. Dr. Janardhan K. Pawar, Head, Department of Commerce briefed about the aims and objectives of the workshop through his introductory speech.

Dr. Vikas Kakade inspired and motivated to all the students for their participation and getting practical knowledge through his address. He also enlightened about new trends and practices in the field of Taxation as well. The comparing of inaugural ceremony and all the sessions of day one was done by Prof. Shweta M. Borawake in a very well manner. Prof. Vivek A. Bale proposed vote of thanks for the inaugural ceremony.