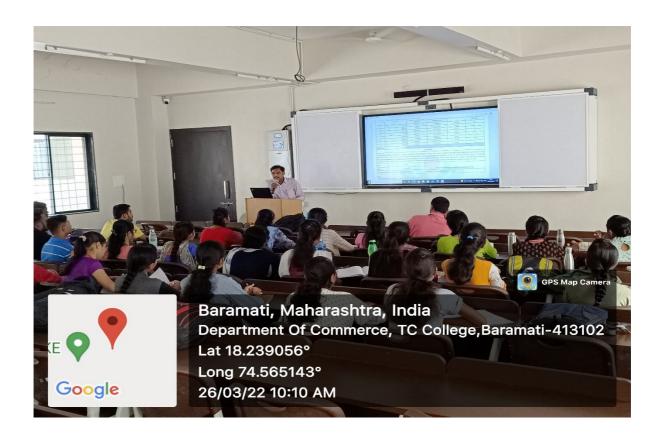

On 26<sup>th</sup> March 2022 the workshop was inaugurated with the address of Dr. Vikas C. Kakade, Chairman, Entrepreneurship Development Cell, at 11.00 am. Dr. Niranjan R. Shah, Coordinator, welcome all the dignitaries on the dais and gave brief idea about the workshop. Dr. Janardhan K. Pawar, Head, Department of Commerce briefed about the aims and objectives of the workshop through his introductory speech.