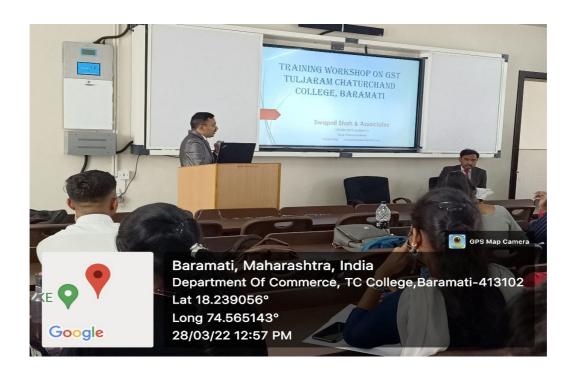

During the workshop there was a treat for the participants in terms of actual practical (hands-on) training on computer from Mr. Swapnil Shah as resource person and his team members. There was a very good response from the students. Around 50 participants were registered and participated in the hands-on training workshop.