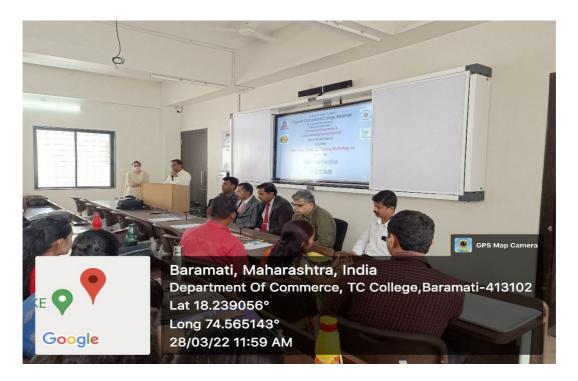

On 26<sup>th</sup> March 2022 the workshop was inaugurated with the address of Dr. Vikas C. Kakade, Chairman, Entrepreneurship Development Cell, at 11.00 am. Dr. Niranjan R. Shah, Coordinator, welcome all the dignitaries on the dais and gave brief idea about the workshop. Dr. Janardhan K. Pawar, Head, Department of Commerce briefed about the aims and objectives of the workshop through his introductory speech.

Dr. Vikas Kakade inspired and motivated to all the students for their participation and getting practical knowledge through his address. He also enlightened about new trends and practices in the field of Taxation as well. The comparing of inaugural ceremony and all the sessions of day one was done by Prof. Shweta M. Borawake in a very well manner. Prof. Vivek A. Bale proposed vote of thanks for the inaugural ceremony.