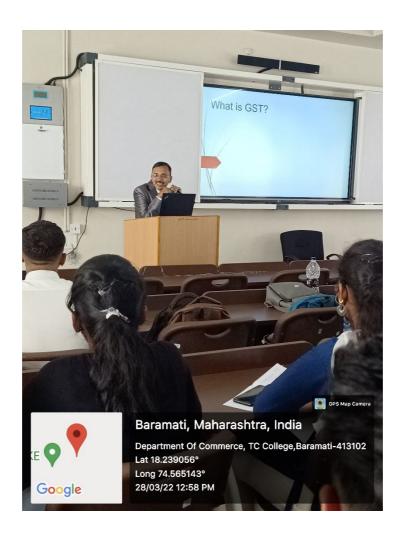

During the workshop there was a treat for the participants in terms of actual practical (hands-on) training on computer from Mr. Swapnil Shah as resource person and his team members. There was a very good response from the students. Around 50 participants were registered and participated in the hands-on training workshop.