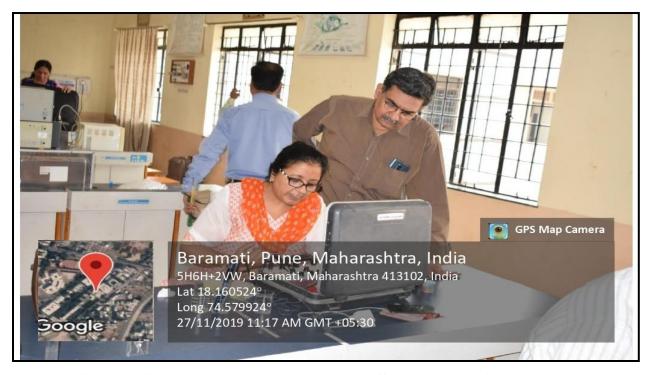

## Geo tagged photos of workshop on Maintenance and Operation of Laboratory Equipments

Resource person from WRIC, Mumbai addressing the laboratory personnel

Guidance from the experts to laboratory staff on handling of equipments