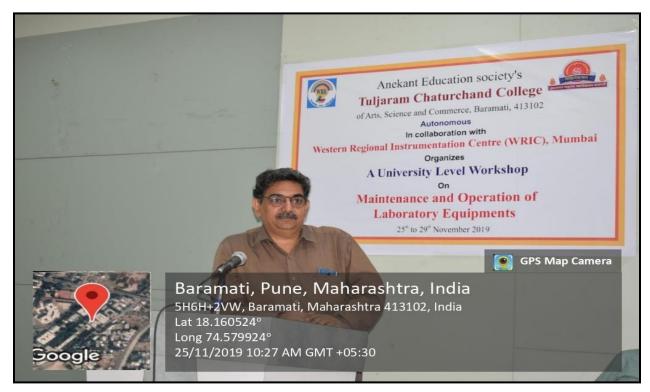

The inauguration program was held on 25<sup>th</sup> November 2019. Principal Dr. Chandrashekhar Murumkar presided over the event.

Resource persons from WRIC, Mumbai guided the participants on operation, maintenance and repair of laboratory equipment. Participants were given the opportunity to engage in practical, hands-on sessions where they practiced operating and maintaining specific pieces of laboratory equipment. They also participated in simulated troubleshooting exercises, identifying common issues and learning how to resolve them efficiently.

## Geo tagged photos of workshop on Maintenance and Operation of Laboratory Equipments

Resource person from WRIC, Mumbai addressing the laboratory personnel

Guidance from the experts to laboratory staff on handling of equipments