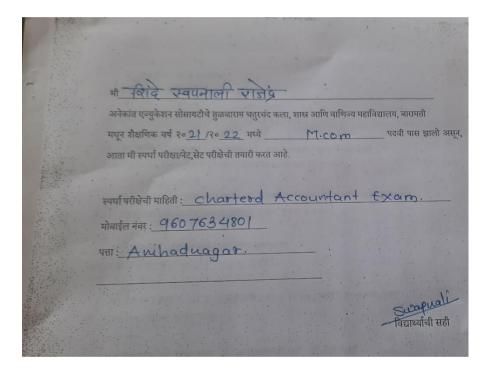

## AES's Tuljaram Chaturchand College, Baramati (Empowered Autonomous)

| Sr.<br>No | Student Name    | Placement/P<br>rogression<br>to HE | Name of the Employer/ HE Institution  | Pay Package/ Program |
|-----------|-----------------|------------------------------------|---------------------------------------|----------------------|
| 490       | Shinde swapnali | Progression                        | Self Study - Charterd Accountant Exam | CA                   |

Student Name: Shinde SWapnali Rajendra Post Graduated in the Academic Year 2020-21 with an M.COM degree from Anekant Education Society's Tuljaram Chaturchand College, Baramati. Currently, the student is preparing for Chartered account Exam