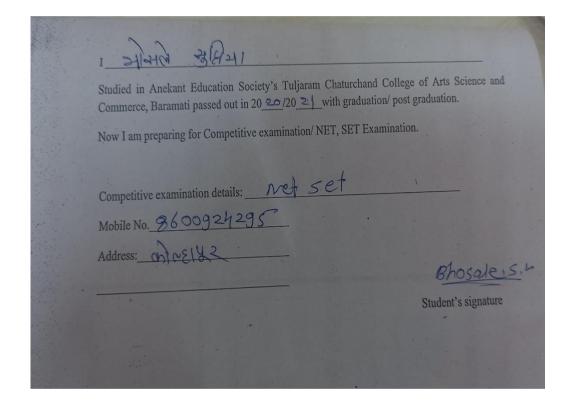

## AES's Tuljaram Chaturchand College, Baramati (Empowered Autonomous)

| Sr.<br>No | Student Name    | Placement/P<br>rogression<br>to HE | Name of the Employer/ HE Institution | Pay Package/ Program |
|-----------|-----------------|------------------------------------|--------------------------------------|----------------------|
| 471       | Bhosale supriya | Progression                        | Self Study- SET/NET                  | SET/NET              |

Student Name: Bhosale Supriya Post Graduated in the Academic Year 2020-21 with an M.COM degree from Anekant Education Society's Tuljaram Chaturchand College, Baramati. Currently, the student is preparing for SET/NET Exam

**Copy of Proof** 