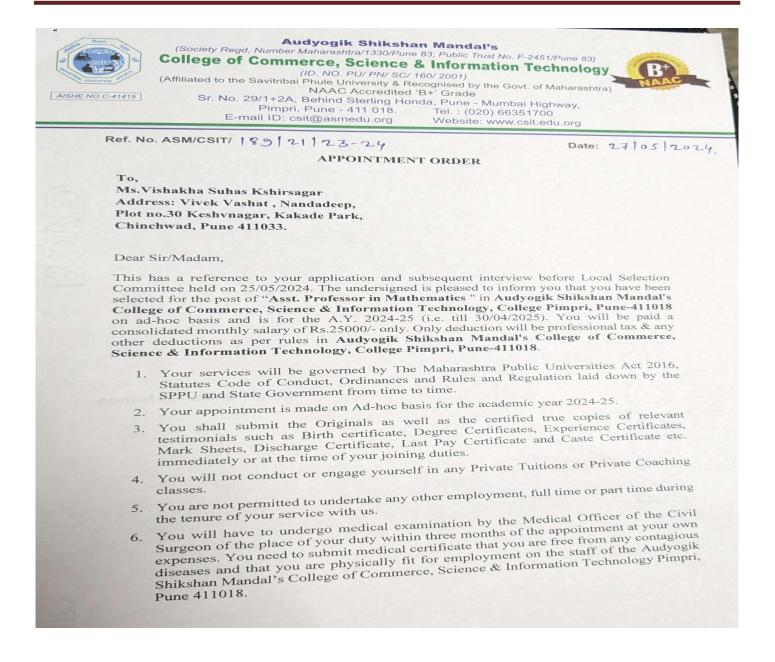

## AES's Tuljaram Chaturchand College, Baramati (Empowered Autonomous)



| Sr.<br>No | Student Name              | Placement/P<br>rogression<br>to HE | Name of the Employer/ HE<br>Institution                                                         | Pay Package/ Program |
|-----------|---------------------------|------------------------------------|-------------------------------------------------------------------------------------------------|----------------------|
| 5.        | Baravkar Dhanshri Subhash | Placement                          | Eknath Sitaram Divekar Art's,<br>Science & Commerce College,<br>Varvand. Tal: Daund, Dist: Pune | 1,50,000/-           |

**Department of Mathematics** 

Student Placement /Progression Details (2019-2020) Page 8