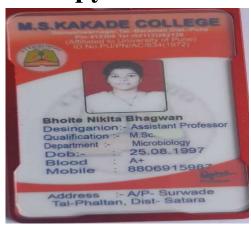

## AES's Tuljaram Chaturchand College, Baramati (Empowered Autonomous)

| Sr.<br>No | Student Name          | Placement/ Progression to HE | Name of the Employer/ HE Institution | Pay Package/<br>Program |
|-----------|-----------------------|------------------------------|--------------------------------------|-------------------------|
| 5         | Bhoite Nikita Bhagwan | Placement                    | M.S.Kakade College                   | 200000                  |