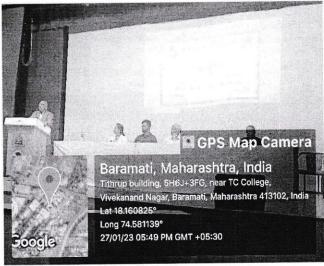

# THYROID AND WOMEN'S HEALTH Women Empowerment Cell 27/01/2023

The Women Empowerment Cell of the college organized a program on "Thyroid and Women's Health on 27<sup>th</sup> January 2023 in collaboration with Niramaya Foundation, Baramati. The objective of the program to raise awareness among the students and gave awareness on women's health regarding various gynecological problems and to provide insights into managing their body better. Women are not much aware of their health issues this can become worse for their body. Importance of maintaining a good body is the key component of a good mental health. The idea of the program was to give awareness about the thyroid problems and its effect on women's health. Dr. Ashok Deshpande, Founder and Director, Niramaya Foundation Baramati, Dr. Aditya Deshpande, M.D. Endocrinologist and Dr. Apoorva Deshpande, Gynecologist and Obstetrician guided the women teachers and students on Thyroid problems. In total 350 women that included teachers, staff and students participated in the program.

#### Photographs of Thyroid and Women's Health Program

Dr. Ashok Deshpande, M.D. Cardiologist guiding the women on health issue

**Group photo of orginzers with Doctors from Niramaya Foundation, Baramati** 