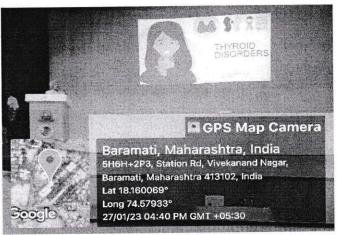

# THYROID AND WOMEN'S HEALTH Women Empowerment Cell 27/01/2023

The Women Empowerment Cell of the college organized a program on "Thyroid and Women's Health on 27<sup>th</sup> January 2023 in collaboration with Niramaya Foundation, Baramati. The objective of the program to raise awareness among the students and gave awareness on women's health regarding various gynecological problems and to provide insights into managing their body better. Women are not much aware of their health issues this can become worse for their body. Importance of maintaining a good body is the key component of a good mental health. The idea of the program was to give awareness about the thyroid problems and its effect on women's health. Dr. Ashok Deshpande, Founder and Director, Niramaya Foundation Baramati, Dr. Aditya Deshpande, M.D. Endocrinologist and Dr. Apoorva Deshpande, Gynecologist and Obstetrician guided the women teachers and students on Thyroid problems. In total 350 women that included teachers, staff and students participated in the program.

Dr. Apoorva Deshpande guidning the women on thyroid disorders in women

Princip**&l**Tuljaram Chaturchand College
Baramati

Website-www.tccollege.org

Contact-02112-222405/223635