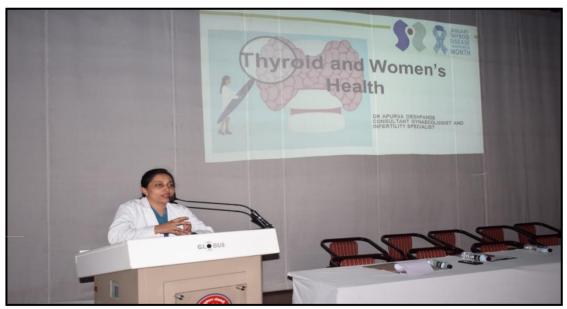

# THYROID AND WOMEN'S HEALTH Women Empowerment Cell 27/01/2023

The Women Empowerment Cell of the college organized a program on "Thyroid and Women's Health on 27<sup>th</sup> January 2023 in collaboration with Niramaya Foundation, Baramati. The objective of the program to raise awareness among the students and gave awareness on women's health regarding various gynecological problems and to provide insights into managing their body better. Women are not much aware of their health issues this can become worse for their body. Importance of maintaining a good body is the key component of a good mental health. The idea of the program was to give awareness about the thyroid problems and its effect on women's health. Dr. Ashok Deshpande, Founder and Director, Niramaya Foundation Baramati, Dr. Aditya Deshpande, M.D. Endocrinologist and Dr. Apoorva Deshpande, Gynecologist and Obstetrician guided the women teachers and students on Thyroid problems. In total 350 women that included teachers, staff and students participated in the program.

Dr. Apoorva Deshpande guidning the women on thyroid disorders in women

Princip**&l**Tuljaram Chaturchand College
Baramati

Website-www.tccollege.org

Contact-02112-222405/223635