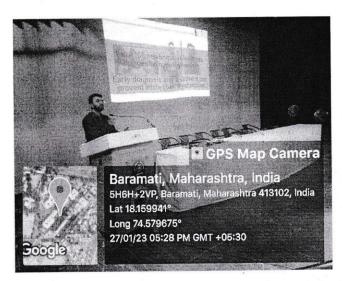

# THYROID AND WOMEN'S HEALTH Women Empowerment Cell 27/01/2023

The Women Empowerment Cell of the college organized a program on "Thyroid and Women's Health on 27<sup>th</sup> January 2023 in collaboration with Niramaya Foundation, Baramati. The objective of the program to raise awareness among the students and gave awareness on women's health regarding various gynecological problems and to provide insights into managing their body better. Women are not much aware of their health issues this can become worse for their body. Importance of maintaining a good body is the key component of a good mental health. The idea of the program was to give awareness about the thyroid problems and its effect on women's health. Dr. Ashok Deshpande, Founder and Director, Niramaya Foundation Baramati, Dr. Aditya Deshpande, M.D. Endocrinologist and Dr. Apoorva Deshpande, Gynecologist and Obstetrician guided the women teachers and students on Thyroid problems. In total 350 women that included teachers, staff and students participated in the program.

Dr. Apoorva Deshpande guidning the women on thyroid disorders in women

Princip**&l**Tuljaram Chaturchand College
Baramati

Website-www.tccollege.org

Contact-02112-222405/223635