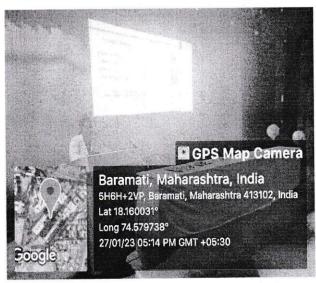

#### Photographs of Thyroid and Women's Health Program

Dr. Ashok Deshpande, M.D. Cardiologist guiding the women on health issue

**Group photo of orginzers with Doctors from Niramaya Foundation, Baramati** 