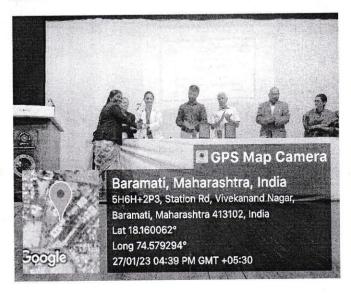

#### Photographs of Thyroid and Women's Health Program

Dr. Ashok Deshpande, M.D. Cardiologist guiding the women on health issue

**Group photo of orginzers with Doctors from Niramaya Foundation, Baramati** 