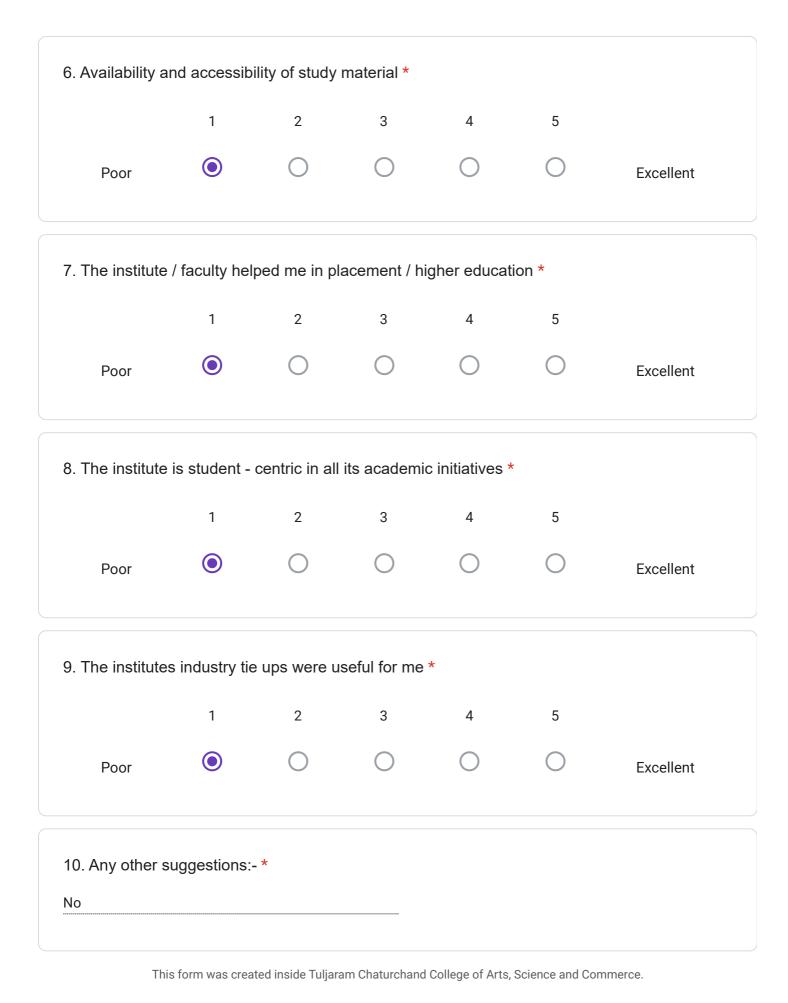

#### Select Academic Year : \*

2019-2020

Name of the Alumni:- \*

Pawar Vijay Vilas

Department : \*

Zoology

|                | 1               | 2              | 3            | 4                      | 5          |           |
|----------------|-----------------|----------------|--------------|------------------------|------------|-----------|
| Poor           | 0               | 0              | 0            | 0                      | ۲          | Excellent |
| The institute  | e / faculty hel | ped me in pl   | acement / h  | gher educat            | ion *      |           |
|                | 1               | 2              | 3            | 4                      | 5          |           |
| Poor           | $\bigcirc$      | $\bigcirc$     | $\bigcirc$   | $\bigcirc$             | ۲          | Excellent |
| The institute  | e is student -  | centric in all | its academi  | c initiatives <b>*</b> | ¢.         |           |
|                | 1               | 2              | 3            | 4                      | 5          |           |
| Poor           | $\bigcirc$      | 0              | 0            | 0                      | ۲          | Excellent |
| The institute  | es industry tie | e ups were u   | seful for me | *                      |            |           |
|                | 1               | 2              | 3            | 4                      | 5          |           |
| Poor           | $\bigcirc$      | 0              | $\bigcirc$   | ۲                      | $\bigcirc$ | Excellent |
| ). Any other s | suggestions:    | _ *            |              |                        |            |           |