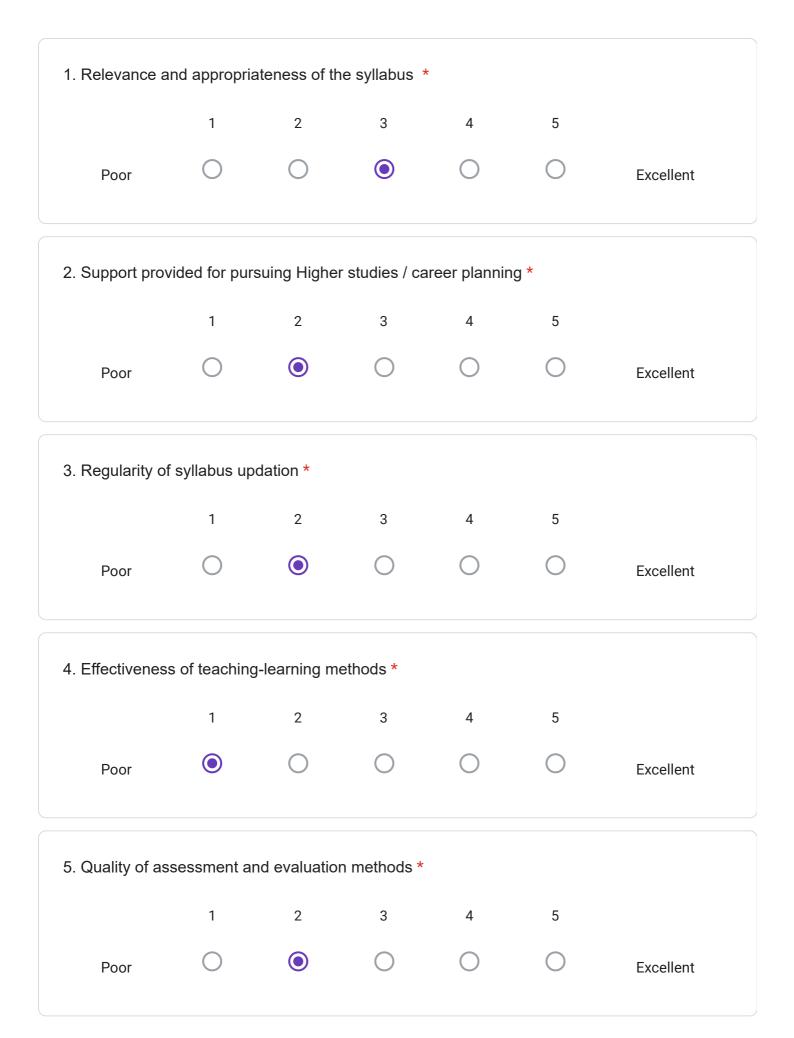

A.E. Society's , Tuljaram Chaturchand College of Arts, Science and Commerce, (Autonomous), Baramati

Dear Alumni, This feedback form is related to the curriculum design, teaching-learning, methods and skill development of the students. This is confidential and it will be used for syllabus revision, restructuring of curriculum and quality improvement of the program. -----Kindly click in the appropriate box that best corresponds to your opinion. So, rate the following. (5 - Excellent, 4 - Very Good, 3 - Good, 2 - Average, 1 - Poor)

#### Select Academic Year : \*

2019-2020

Name of the Alumni:- \*

Pawar Vijay Vilas

Department : \*

Zoology

|                | 1               | 2              | 3            | 4                      | 5          |           |
|----------------|-----------------|----------------|--------------|------------------------|------------|-----------|
| Poor           | 0               | 0              | 0            | 0                      | ۲          | Excellent |
| The institute  | e / faculty hel | ped me in pl   | acement / h  | gher educat            | ion *      |           |
|                | 1               | 2              | 3            | 4                      | 5          |           |
| Poor           | $\bigcirc$      | $\bigcirc$     | $\bigcirc$   | $\bigcirc$             | ۲          | Excellent |
| The institute  | e is student -  | centric in all | its academi  | c initiatives <b>*</b> | ¢.         |           |
|                | 1               | 2              | 3            | 4                      | 5          |           |
| Poor           | $\bigcirc$      | 0              | 0            | 0                      | ۲          | Excellent |
| The institute  | es industry tie | e ups were u   | seful for me | *                      |            |           |
|                | 1               | 2              | 3            | 4                      | 5          |           |
| Poor           | $\bigcirc$      | 0              | $\bigcirc$   | ۲                      | $\bigcirc$ | Excellent |
| ). Any other s | suggestions:    | _ *            |              |                        |            |           |