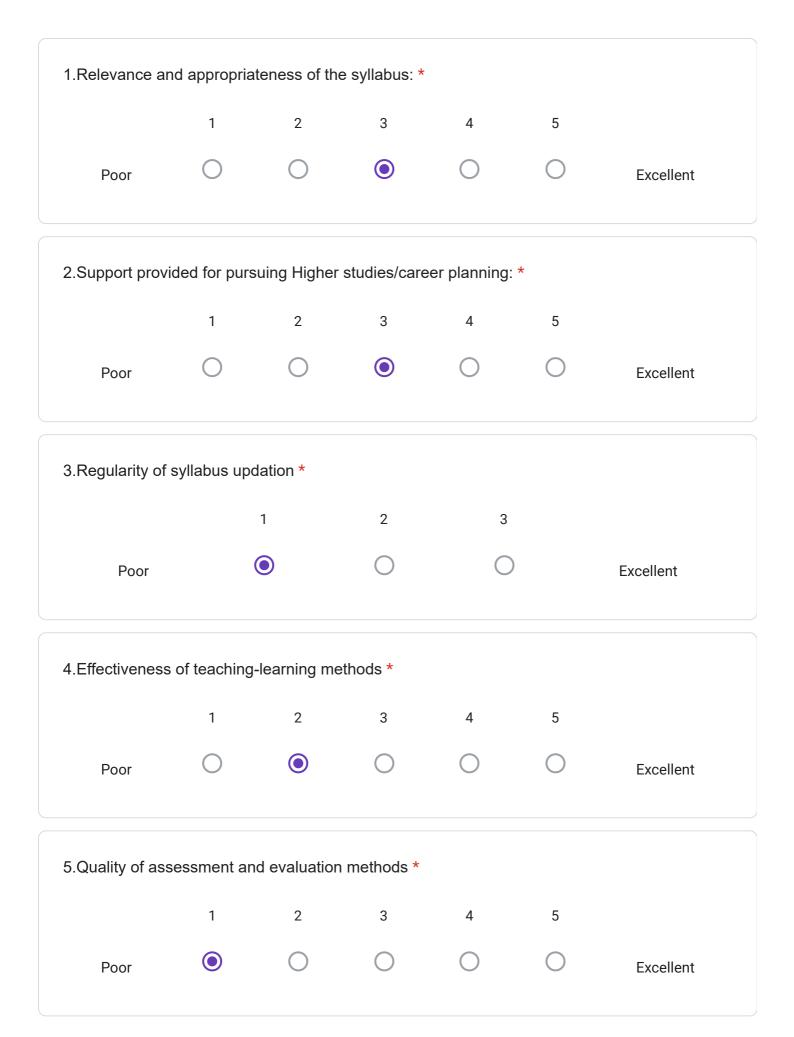

A.E. Society's , Tuljaram Chaturchand College of Arts, Science and Commerce, (Autonomous), Baramati

Dear Alumni, This feedback form is related to the curriculum design, teaching-learning, methods and skill development of the students. This is confidential and it will be used for syllabus revision, restructuring of curriculum and quality improvement of the program. -----Kindly click in the appropriate box that best corresponds to your opinion. So, rate the following. (5 - Excellent, 4 - Very Good, 3 - Good, 2 - Average, 1 - Poor)

#### Select Academic Year : \*

2019-2020

Name of the Alumni:- \*

Pawar Vijay Vilas

Department : \*

Zoology

|                | 1               | 2              | 3            | 4                      | 5          |           |
|----------------|-----------------|----------------|--------------|------------------------|------------|-----------|
| Poor           | 0               | 0              | 0            | 0                      | ۲          | Excellent |
| The institute  | e / faculty hel | ped me in pl   | acement / h  | gher educat            | ion *      |           |
|                | 1               | 2              | 3            | 4                      | 5          |           |
| Poor           | $\bigcirc$      | $\bigcirc$     | $\bigcirc$   | $\bigcirc$             | ۲          | Excellent |
| The institute  | e is student -  | centric in all | its academi  | c initiatives <b>*</b> | ¢.         |           |
|                | 1               | 2              | 3            | 4                      | 5          |           |
| Poor           | $\bigcirc$      | 0              | 0            | 0                      | ۲          | Excellent |
| The institute  | es industry tie | e ups were u   | seful for me | *                      |            |           |
|                | 1               | 2              | 3            | 4                      | 5          |           |
| Poor           | $\bigcirc$      | 0              | $\bigcirc$   | ۲                      | $\bigcirc$ | Excellent |
| ). Any other s | suggestions:    | _ *            |              |                        |            |           |