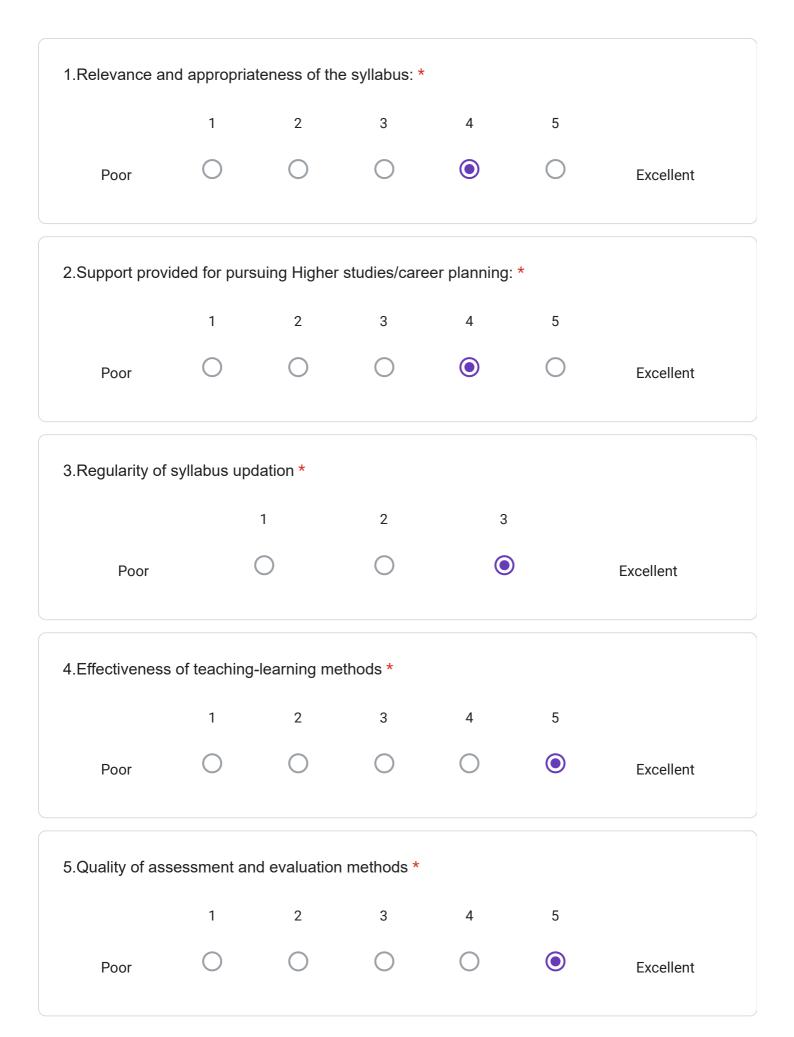

In Principal Principal Tuljaram Chaturchand College Baramati

Alumni Feedback on Curriculum

| Email *<br>vishalnikam1312@gmail.com                                                |
|-------------------------------------------------------------------------------------|
| Name of the Alumni *<br>Vishal Shivaji nikam                                        |
| Department: *<br>Dairy Technology                                                   |
| Academic Year: *<br>2022-23 •                                                       |
| Your opinion about following<br>1-Poor, 2-Average, 3-Good, 4-Very Good, 5-Excellent |
| 1-Poor, 2-Average, 3-Good, 4-Very Good, 5-Excellent                                 |

Princ Principal Principal Tuljaram Chaturchand College Baramati

Alumni Feedback on Curriculum

Email \* vaishnavikapase786@gmail.com Name of the Alumni \* Kapase Vaishnavi Haribhau Department: \* Commerce Academic Year: \* 2022-23

Your opinion about following

1-Poor, 2-Average, 3-Good, 4-Very Good, 5-Excellent

Principal Principal Tuljaram Chaturchand College Baramati

Alumni Feedback on Curriculum AY 2023\_24

| Email *<br>rohankale9766@gmail.com                  |
|-----------------------------------------------------|
| Name of the Alumni *<br>Rohan kale                  |
| Department: *<br>E-Commerce                         |
| Academic Year: * 2023-24 •                          |
| Your opinion about following                        |
| 1-Poor, 2-Average, 3-Good, 4-Very Good, 5-Excellent |

Alumni Feedback on Curriculum AY 2023\_24

| Email *                                             |
|-----------------------------------------------------|
| goresmita27@gmail.com                               |
|                                                     |
|                                                     |
| Name of the Alumni *                                |
| SMITA HEMANT GORE                                   |
|                                                     |
|                                                     |
|                                                     |
| Department: *                                       |
|                                                     |
| English                                             |
|                                                     |
|                                                     |
|                                                     |
| Academic Year: *                                    |
|                                                     |
| 2023-24                                             |
|                                                     |
|                                                     |
|                                                     |
| Your opinion about following                        |
|                                                     |
| 1-Poor, 2-Average, 3-Good, 4-Very Good, 5-Excellent |