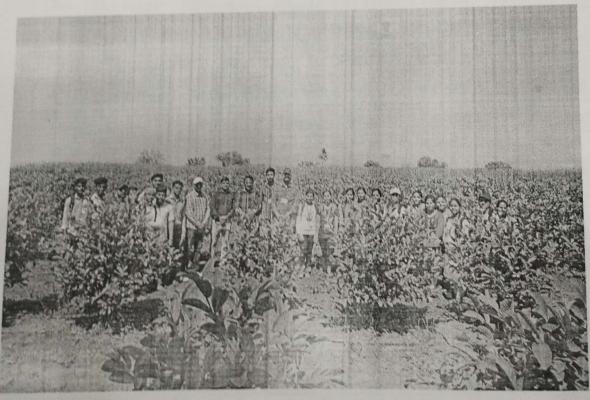

Students of TY BSc and MSc-II Botany with Mr. Vasant Mulik in Guava field

Photographs on "One Day Workshop on "Cultivation of Guava (Peru)" At Saskal Village Tal: Phaltan Dist: Satara

Group Photo with Mr. Vasant Mulik and Mr. Rupesh Mulk in guava fied

P. G. Research Centre, Department of Botany Organized