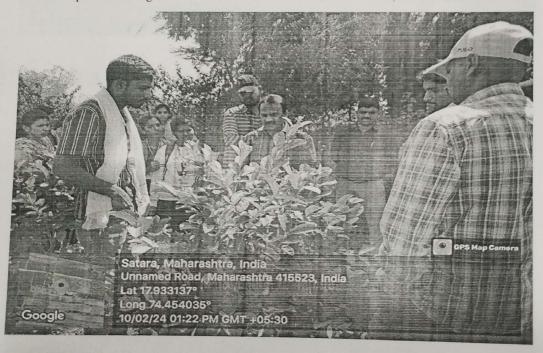

The present workshop was very effective and covered many aspects on Guava cultivation. In this workshop Mr. Rupesh Mulik gives information about Plantation season, cultivation methods, types of fertilizers used, weed management, Diseases of Guava and its control measures and importance of organic fertilizers to guava crop further Mr. Vasant Mulik exchanged information about medicinal importance and marketing strategies of guava among participants.

### Photographs on "One Day Workshop on "Cultivation of Guava (Peru)"

At Saskal Village Tal: Phaltan Dist: Satara

Mr. Rupesh Mulik gives information about Plantation season, cultivation methods

Mr. Vasant Mulik exchanged information about medicinal importance and marketing strategies of guava