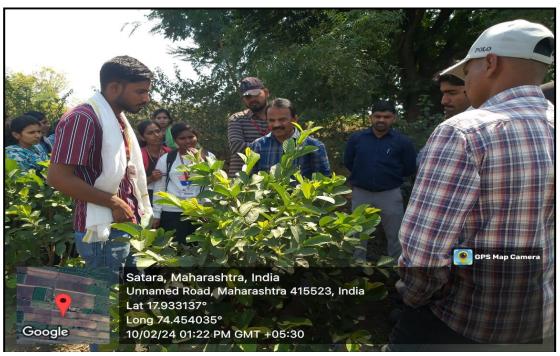

### Geo tagged photographs of Guava Cultivation Workshop

Mr. Vasant Mulik gives information about Plantation season, cultivation methods of Guava

Mr. Vasant Mulik exchanged information about medicinal importance of Guava

The present workshop was very effective and covered many aspects on Guava cultivation. In this workshop Mr. Rupesh Mulik gives information about Plantation season, cultivation methods, types of fertilizers used, weed management, Diseases of Guava and its control measures and importance of organic fertilizers to guava crop further Mr. Vasant Mulik exchanged information about medicinal importance and marketing strategies of guava among participants.