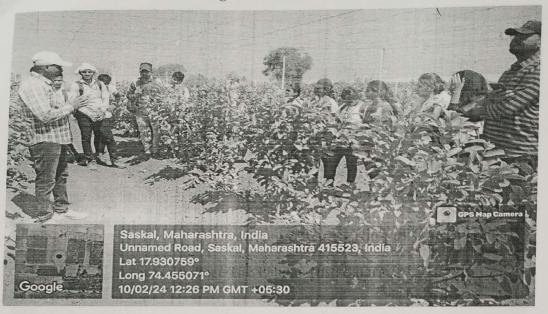

Students of TY BSc and MSc-II Botany with Mr. Vasant Mulik in Guava field

### Geo tagged photographs of Guava Cultivation Workshop

Mr. Vasant Mulik gives information about Plantation season, cultivation methods of Guava

Mr. Vasant Mulik exchanged information about medicinal importance of Guava