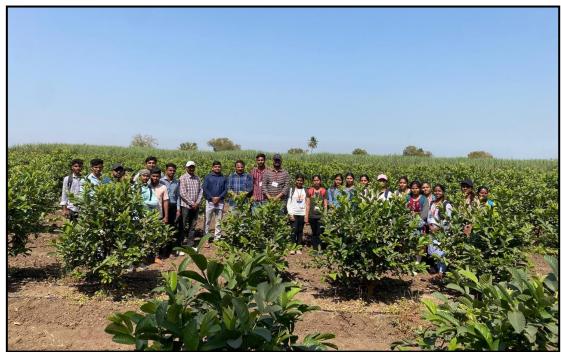

Students of TY BSc and MSc-II Botany with Mr. Vasant Mulik in Guava field

### Geo tagged photographs of Guava Cultivation Workshop

Mr. Vasant Mulik gives information about Plantation season, cultivation methods of Guava

Mr. Vasant Mulik exchanged information about medicinal importance of Guava