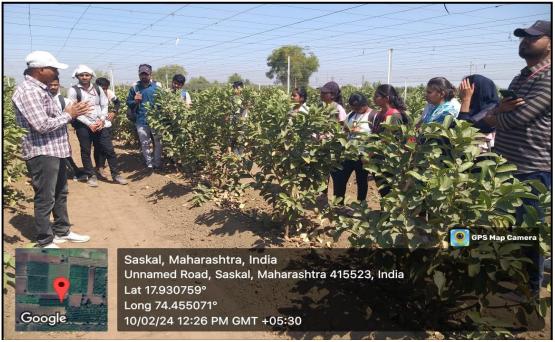

### Photographs on "One Day Workshop on "Cultivation of Guava (Peru)"

At Saskal Village Tal: Phaltan Dist: Satara

Mr. Rupesh Mulik gives information about Plantation season, cultivation methods

Mr. Vasant Mulik exchanged information about medicinal importance and marketing strategies of guava

Photographs on "One Day Workshop on "Cultivation of Guava (Peru)" At Saskal Village Tal: Phaltan Dist: Satara

Group Photo with Mr. Vasant Mulik and Mr. Rupesh Mulk in guava fied

P. G. Research Centre, Department of Botany Organized