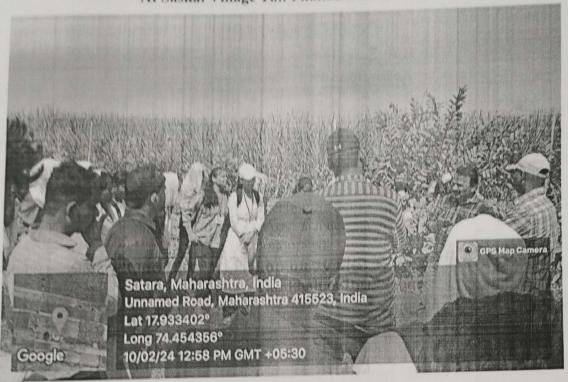

### Geo tagged photographs of Guava Cultivation Workshop

Mr. Vasant Mulik gives information about Plantation season, cultivation methods of Guava

Mr. Vasant Mulik exchanged information about medicinal importance of Guava

The present workshop was very effective and covered many aspects on Guava cultivation. In this workshop Mr. Rupesh Mulik gives information about Plantation season, cultivation methods, types of fertilizers used, weed management, Diseases of Guava and its control measures and importance of organic fertilizers to guava crop further Mr. Vasant Mulik exchanged information about medicinal importance and marketing strategies of guava among participants.

### Photographs on "One Day Workshop on "Cultivation of Guava (Peru)"

At Saskal Village Tal: Phaltan Dist: Satara

Mr. Rupesh Mulik gives information about Plantation season, cultivation methods

Mr. Vasant Mulik exchanged information about medicinal importance and marketing strategies of guava