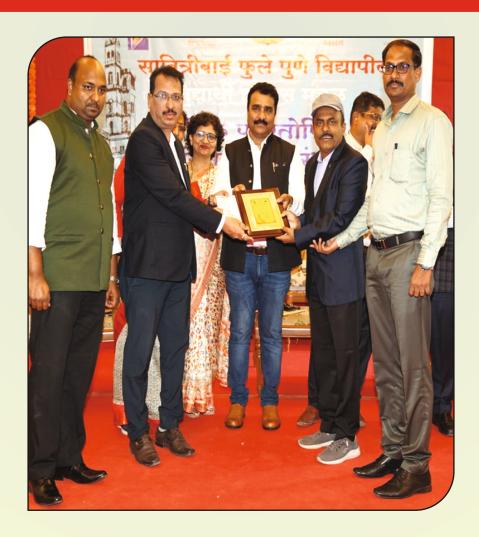

# Handbook of Student Development Board

Prin.Prof.Avinash.S. Jagtap, Prof.Dr.Bhagawan Mali (SDO), Prof. Sachin Gadekar Vice-Principal Receiving Best Student Development Award -2023 given by Savitribai Phule Pune University, Pune.