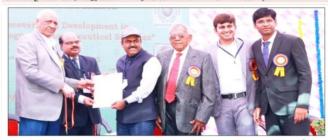

# Handbook of Student Development Board

Prin.Prof.Avinash.S. Jagtap, Prof.Dr.Bhagawan Mali (SDO), Prof. Sachin Gadekar Vice-Principal Receiving Best Student Development Award -2023 given by Savitribai Phule Pune University, Pune.