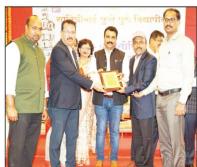

# Handbook of Student Development Board

Prin.Prof.Avinash.S. Jagtap, Prof.Dr.Bhagawan Mali (SDO), Prof. Sachin Gadekar Vice-Principal Receiving Best Student Development Award -2023 given by Savitribai Phule Pune University, Pune.