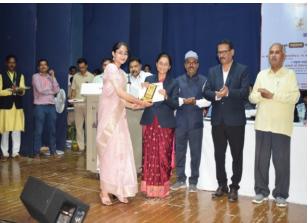

# Handbook of Student Development Board

Prin.Prof.Avinash.S. Jagtap, Prof.Dr.Bhagawan Mali (SDO), Prof. Sachin Gadekar Vice-Principal Receiving Best Student Development Award -2023 given by Savitribai Phule Pune University, Pune.