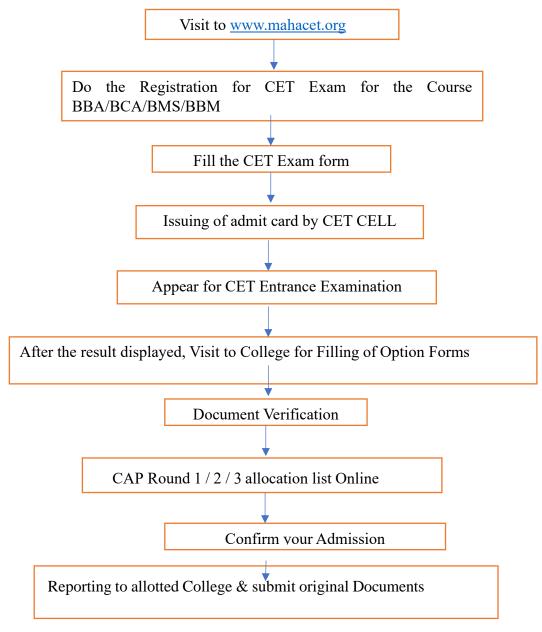

## MAH-B.BCA/BBA CET 2024 admission Process flowchart:

Contact details for technical support:

Ms. Sejal Ahiwale:8805264652 Ms.Reshma Babar: 8862055730