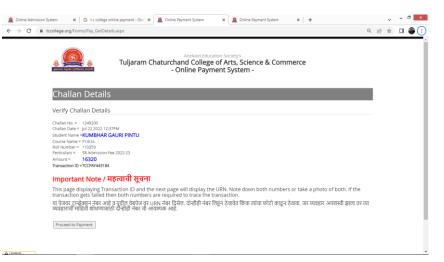

D) After enter challan number and student name display verify challan details

## E) After click on Proceed to payment :

| Online Admission System X | G t c college online payment - Go: X | A musicary ray                    | X 🚨 Onlin                       | ne Payment System × +                     |   |   |    | _ |
|---------------------------|--------------------------------------|-----------------------------------|---------------------------------|-------------------------------------------|---|---|----|---|
| → C ≣ easypay.axisbank.   | co.in/easyPay/makeApiPayment?eten    | der=1∣=Mzg4MDY=                   |                                 |                                           | Q | 6 | \$ | ) |
|                           |                                      |                                   |                                 |                                           |   |   |    |   |
| AAIS BANK   DOMAT         |                                      |                                   |                                 |                                           |   |   |    |   |
|                           |                                      |                                   |                                 |                                           |   |   |    |   |
|                           | TULIA                                | RAM CHATURCHAND C                 | OLLEGE OF ARTS SCIL             | ENCE                                      |   |   |    |   |
|                           |                                      | OMMERCE                           |                                 |                                           |   |   |    |   |
|                           |                                      |                                   |                                 |                                           |   |   |    |   |
|                           | Challen No:                          | 1349200                           | Oulian Issue Date:              | 34/22 2022 12:07794                       |   |   |    |   |
|                           | Student Name :                       | KUMBHAR GAURI RINTU               | Course Name :                   | PYESE                                     |   |   |    |   |
|                           | Roll Number :                        | 110399                            | Fees Particulars :              | SR Administra Fee 2022-23                 |   |   |    |   |
|                           | College Account Name:                | SRNGT                             | Amount:                         | 16320                                     |   |   |    |   |
|                           |                                      | UR                                | N: 112057401                    |                                           |   |   |    |   |
|                           |                                      | (SAVE FOR                         | FUTURE REFERENCE)               |                                           |   |   |    |   |
|                           | Terms and Conditions :               |                                   |                                 |                                           |   |   |    |   |
|                           |                                      |                                   |                                 | ices of Easypay provided by Axis Bank for |   |   |    |   |
|                           | making payments through an           | online payment gateway service. E | ach User is therefore deemed to | have read and accepted these Terms and    |   |   |    |   |
|                           |                                      |                                   |                                 |                                           |   |   |    |   |
|                           | Payment Options                      |                                   |                                 |                                           |   |   |    |   |
|                           | UPI INTERNET BANKING                 | CREDITCARD DEBITCARD              |                                 |                                           |   |   |    |   |
|                           | Enter UPI ID.1                       |                                   | Verity Code'                    |                                           |   |   |    |   |
|                           |                                      |                                   |                                 |                                           |   |   |    |   |
|                           |                                      |                                   | Igxufok                         |                                           |   |   |    |   |
|                           |                                      |                                   | Generate New Cod                |                                           |   |   |    |   |
|                           |                                      |                                   |                                 |                                           |   |   |    |   |
|                           |                                      |                                   |                                 |                                           |   |   |    |   |