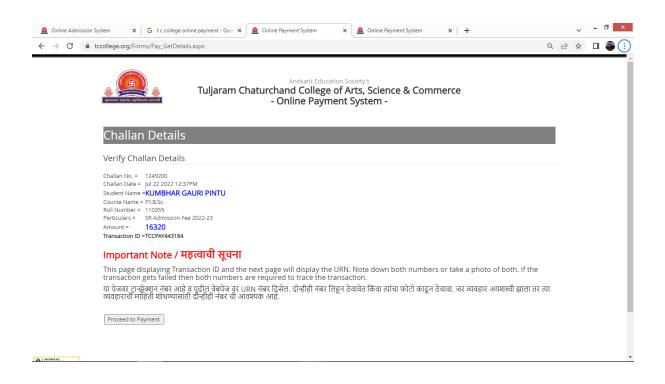

#### 1) Online Admission Process

The admission procedure for all courses is conducted online through the in-house developed software by the faculty member of our college. The username and password is provided in the prospectus i.e. made available from the college co-operative store. By using the username and password students can take admission independently as well as the facility for filling in the form to students in the college premises during the admission time. The flow chart of detailed process is also displayed on the college website and notice boards. The support system is also provided to needy one. The guidelines for admission procedure are explained in the prospectus.

## a) Admission process :

| Ξ | SR - UG PG Grant 2022-23.pdf                                                                                                                                                                                                                                                                                                                                                                                                                                                                                                                                                                                                                                                                                                                                                                                                                                                                                                                                                                                                                                                                                                                                                                                                                                                                                                                                                                                                                                                                                                                                                                                                                                                                                                                                                                                                                                                                                                                                                                                                                                                                                                   | 65 / 79   — 146%, +   💽 🕎                                                                                                                                                                                                                                                                                 | ŧ | ē | : |
|---|--------------------------------------------------------------------------------------------------------------------------------------------------------------------------------------------------------------------------------------------------------------------------------------------------------------------------------------------------------------------------------------------------------------------------------------------------------------------------------------------------------------------------------------------------------------------------------------------------------------------------------------------------------------------------------------------------------------------------------------------------------------------------------------------------------------------------------------------------------------------------------------------------------------------------------------------------------------------------------------------------------------------------------------------------------------------------------------------------------------------------------------------------------------------------------------------------------------------------------------------------------------------------------------------------------------------------------------------------------------------------------------------------------------------------------------------------------------------------------------------------------------------------------------------------------------------------------------------------------------------------------------------------------------------------------------------------------------------------------------------------------------------------------------------------------------------------------------------------------------------------------------------------------------------------------------------------------------------------------------------------------------------------------------------------------------------------------------------------------------------------------|-----------------------------------------------------------------------------------------------------------------------------------------------------------------------------------------------------------------------------------------------------------------------------------------------------------|---|---|---|
|   | With second seco | Anekant Education Society's Tuljaram Chaturchand College of Arts, Science and Commerce, Baramati UG/PG (2022-2023)                                                                                                                                                                                        |   |   |   |
|   | 62                                                                                                                                                                                                                                                                                                                                                                                                                                                                                                                                                                                                                                                                                                                                                                                                                                                                                                                                                                                                                                                                                                                                                                                                                                                                                                                                                                                                                                                                                                                                                                                                                                                                                                                                                                                                                                                                                                                                                                                                                                                                                                                             | Online Admission Procedure                                                                                                                                                                                                                                                                                |   |   |   |
|   | History and History                                                                                                                                                                                                                                                                                                                                                                                                                                                                                                                                                                                                                                                                                                                                                                                                                                                                                                                                                                                                                                                                                                                                                                                                                                                                                                                                                                                                                                                                                                                                                                                                                                                                                                                                                                                                                                                                                                                                                                                                                                                                                                            | <ul> <li>Read the prospectus very carefully provided on the college website. (Subject combination, Fees, Credit Structure, Rules and<br/>Regulations etc.)</li> <li>Read the admission related Notices carefully on the college website.</li> </ul>                                                       |   |   | l |
|   |                                                                                                                                                                                                                                                                                                                                                                                                                                                                                                                                                                                                                                                                                                                                                                                                                                                                                                                                                                                                                                                                                                                                                                                                                                                                                                                                                                                                                                                                                                                                                                                                                                                                                                                                                                                                                                                                                                                                                                                                                                                                                                                                | Visit the college website - www.tecollege.org                                                                                                                                                                                                                                                             |   |   |   |
|   | 63                                                                                                                                                                                                                                                                                                                                                                                                                                                                                                                                                                                                                                                                                                                                                                                                                                                                                                                                                                                                                                                                                                                                                                                                                                                                                                                                                                                                                                                                                                                                                                                                                                                                                                                                                                                                                                                                                                                                                                                                                                                                                                                             | Click on Online Admission                                                                                                                                                                                                                                                                                 |   |   |   |
|   |                                                                                                                                                                                                                                                                                                                                                                                                                                                                                                                                                                                                                                                                                                                                                                                                                                                                                                                                                                                                                                                                                                                                                                                                                                                                                                                                                                                                                                                                                                                                                                                                                                                                                                                                                                                                                                                                                                                                                                                                                                                                                                                                | Read the notices and schedule carefully     Notice & Schedule                                                                                                                                                                                                                                             |   |   |   |
|   | Millionay is no over the Annual                                                                                                                                                                                                                                                                                                                                                                                                                                                                                                                                                                                                                                                                                                                                                                                                                                                                                                                                                                                                                                                                                                                                                                                                                                                                                                                                                                                                                                                                                                                                                                                                                                                                                                                                                                                                                                                                                                                                                                                                                                                                                                | Select Admission Form Tab     Click on Senior College Application Form                                                                                                                                                                                                                                    |   |   |   |
|   | Construction of the second secon      | Click on Senior Conege Application Form     If you are regular student fill in the information as per on previous year identity Card and click on                                                                                                                                                         |   |   |   |
|   | Construction                                                                                                                                                                                                                                                                                                                                                                                                                                                                                                                                                                                                                                                                                                                                                                                                                                                                                                                                                                                                                                                                                                                                                                                                                                                                                                                                                                                                                                                                                                                                                                                                                                                                                                                                                                                                                                                                                                                                                                                                                                                                                                                   | verify information button.                                                                                                                                                                                                                                                                                |   |   |   |
|   | 1000 C                                                                                                                                                                                                                                                                                                                                                                                                                                                                                                                                                                                                                                                                                                                                                                                                                                                                                                                                                                                                                                                                                                                                                                                                                                                                                                                                                                                                                                                                                                                                                                                                                                                                                                                                                                                                                                                                                                                                                                                                                                                                                                                         | <ul> <li>If you are fresher or repeater student fill up your Personal details and Click here to apply button.</li> </ul>                                                                                                                                                                                  |   |   |   |
|   | 64                                                                                                                                                                                                                                                                                                                                                                                                                                                                                                                                                                                                                                                                                                                                                                                                                                                                                                                                                                                                                                                                                                                                                                                                                                                                                                                                                                                                                                                                                                                                                                                                                                                                                                                                                                                                                                                                                                                                                                                                                                                                                                                             | <ul> <li>Enter your information carefully in the form. Once the form is submitted you cannot modify.</li> </ul>                                                                                                                                                                                           |   |   |   |
|   | 64                                                                                                                                                                                                                                                                                                                                                                                                                                                                                                                                                                                                                                                                                                                                                                                                                                                                                                                                                                                                                                                                                                                                                                                                                                                                                                                                                                                                                                                                                                                                                                                                                                                                                                                                                                                                                                                                                                                                                                                                                                                                                                                             | Submit the form                                                                                                                                                                                                                                                                                           |   |   |   |
|   |                                                                                                                                                                                                                                                                                                                                                                                                                                                                                                                                                                                                                                                                                                                                                                                                                                                                                                                                                                                                                                                                                                                                                                                                                                                                                                                                                                                                                                                                                                                                                                                                                                                                                                                                                                                                                                                                                                                                                                                                                                                                                                                                | <ul> <li>After form submission you will get the fee challan details on the screen as well as on your mobile number as on the form.</li> </ul>                                                                                                                                                             |   |   |   |
|   | Halking to be atom to a the second term                                                                                                                                                                                                                                                                                                                                                                                                                                                                                                                                                                                                                                                                                                                                                                                                                                                                                                                                                                                                                                                                                                                                                                                                                                                                                                                                                                                                                                                                                                                                                                                                                                                                                                                                                                                                                                                                                                                                                                                                                                                                                        | Pay fees by using given challan number                                                                                                                                                                                                                                                                    |   |   |   |
|   | A CONTRACTOR OF A CONTRACTOR O | <ul> <li>After successful payment, download the application form from the website.</li> </ul>                                                                                                                                                                                                             |   |   |   |
|   | - State of the second s | <ul> <li>After regular opening of the college, you have to submit print out of application form and Xerox copies of Mark-sheet, Leaving<br/>Certificate/Transfer Certificate, Migration Certificate, Cast Certificate, Domicile Certificate, Bank Passbook, Adhar Card, ID Size Photo<br/>etc.</li> </ul> |   |   | P |
|   | 65                                                                                                                                                                                                                                                                                                                                                                                                                                                                                                                                                                                                                                                                                                                                                                                                                                                                                                                                                                                                                                                                                                                                                                                                                                                                                                                                                                                                                                                                                                                                                                                                                                                                                                                                                                                                                                                                                                                                                                                                                                                                                                                             | <ul> <li>You will get roll number and identity card after regular opening of the college.</li> </ul>                                                                                                                                                                                                      |   |   |   |
|   |                                                                                                                                                                                                                                                                                                                                                                                                                                                                                                                                                                                                                                                                                                                                                                                                                                                                                                                                                                                                                                                                                                                                                                                                                                                                                                                                                                                                                                                                                                                                                                                                                                                                                                                                                                                                                                                                                                                                                                                                                                                                                                                                | <ul> <li>गण भग हुद्दाराग गणागर बाग मदावा भर वा वा प्रदाय प्रधा प्रदेश प्रधा प्रधा प्रधा प्रधा प्रधा प्रधा प</li> <li>प्रवेश मध्य वे की मतेले विषय प्रधा प्रत बरला ये भाग तहां वा पर्य विद्याय प्रियों ने दियां थी.</li> </ul>                                                                             |   |   |   |
|   |                                                                                                                                                                                                                                                                                                                                                                                                                                                                                                                                                                                                                                                                                                                                                                                                                                                                                                                                                                                                                                                                                                                                                                                                                                                                                                                                                                                                                                                                                                                                                                                                                                                                                                                                                                                                                                                                                                                                                                                                                                                                                                                                | - A                                                                                                                                                                                                                                                                                                       |   |   | Ţ |